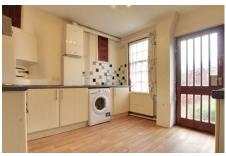

#### Ground Floor

Living Room 4.60m (15'1") x 3.80m (12'6") Window to front, open fireplace, alcove shelving

Kitchen/Diner 3.25m (10'8") x 3.20m (10'6") Fitted with a matching range of base units housing single electric oven and four ring electric hob with extractor over, plumbing for washing machine and space for fridge/freezer, old original bread oven and high original recess cupboards, window to rear, door out to garden