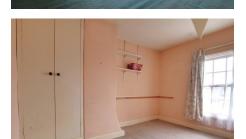

#### First Floor

Bedroom 1 4.13m (13'7") x 3.80m (12'6")

Bedroom 2 3.20m (10'6") x 2.25m (7'5") max Window to rear, fitted storage cupboard

Bathroom 2.25m (7'5") x 1.46m (4'9")

Window to front, fitted wardrobes