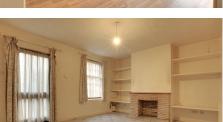

#### Ground Floor

Living Room 4.60m (15'1") x 3.80m (12'6") Window to front, open fireplace, alcove shelving

Kitchen/Diner 3.25m (10'8") x 3.20m (10'6") Fitted with a matching range of base units housing single electric oven and four ring electric hob with extractor over, plumbing for washing machine and space for fridge/freezer, old original bread oven and high original recess cupboards, window to rear, door out to garden