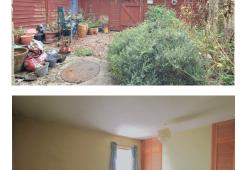

#### Outside

There is a small garden to the front enclosed by picket style fencing. To the rear, the fully enclosed garden is low maintenance with patio area, gravel and feature shrubs.