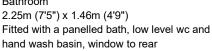

#### First Floor

Bedroom 1 4.13m (13'7") x 3.80m (12'6")

Bedroom 2 3.20m (10'6") x 2.25m (7'5") max Window to rear, fitted storage cupboard

Bathroom 2.25m (7'5") x 1.46m (4'9")

Window to front, fitted wardrobes