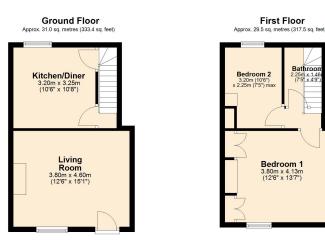

Total area: approx. 60.5 sq. metres (650.9 sq. feet)

#### Ground Floor

Living Room 4.60m (15'1") x 3.80m (12'6") Window to front, open fireplace, alcove shelving

Kitchen/Diner 3.25m (10'8") x 3.20m (10'6") Fitted with a matching range of base units housing single electric oven and four ring electric hob with extractor over, plumbing for washing machine and space for fridge/freezer, old original bread oven and high original recess cupboards, window to rear, door out to garden

#### First Floor

Bedroom 1 4.13m (13'7") x 3.80m (12'6")

Bedroom 2 3.20m (10'6") x 2.25m (7'5") max Window to rear, fitted storage cupboard

Bathroom 2.25m (7'5") x 1.46m (4'9")

Window to front, fitted wardrobes