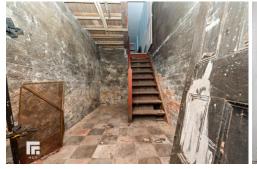

#### **DINING ROOM**

18' 10" x 12' 2" (5.75m x 3.73m)

Tiled flooring. Pendant lighting. Radiators. Window to side aspect. Power points. Doors to basement and kitchen. Feature fireplace. Built in shelving unit.