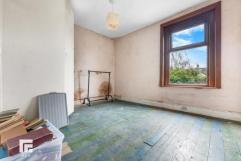

#### MASTER BEDROOM

17' 9" x 14' 9" (5.43m x 4.52m)
Located at the front of the house. Wooden floorboards. Radiator. Pendant light fitting. Bay window to front aspect with additional window to side. Feature fireplace. Alcoves.

#### **BEDROOM TWO**

12' 3" x 11' 5" (3.74m x 3.48m)

Continuation of floorboards from hallway. Window to rear aspect. Pendant light fitting. Two alcoves. Radiator. Power points.

#### **BEDROOM THREE**

12' 2" x 10' 7" (3.73m x 3.25m)

Situated at the rear of the property. Wooden floorboards. Pendant light fitting. Window to rear aspect. Power points. Storage cupboard. Loft hatch.

#### **BEDROOM FOUR**

9' 10" x 8' 9" (3.00m x 2.67m)

Wooden floorboard. Pendant light fitting. Window to side aspect. Power points. Alcove.