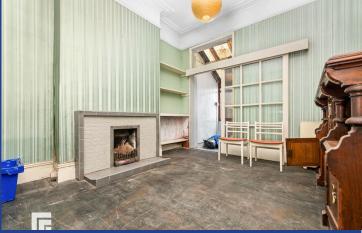

#### SITTING ROOM

12' 3" x 11' 5" (3.74m x 3.48m)

Wooden floorboards. Pendant light fitting. Two alcoves. Feature fireplace. Radiator. Power points. Door leading to lean-to which is perfect for storage / has potential to make a great downstairs WC. Door leading to rear garden.