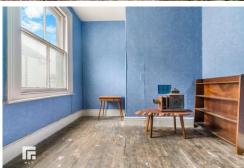

#### MASTER BEDROOM

17' 9" x 14' 9" (5.43m x 4.52m)
Located at the front of the house. Wooden floorboards. Radiator. Pendant light fitting. Bay window to front aspect with additional window to side. Feature fireplace. Alcoves.

#### **BEDROOM TWO**

12' 3" x 11' 5" (3.74m x 3.48m)

Continuation of floorboards from hallway. Window to rear aspect. Pendant light fitting. Two alcoves. Radiator. Power points.

#### **BEDROOM THREE**

12' 2" x 10' 7" (3.73m x 3.25m)

Situated at the rear of the property. Wooden floorboards. Pendant light fitting. Window to rear aspect. Power points. Storage cupboard. Loft hatch.

#### **BEDROOM FOUR**

9' 10" x 8' 9" (3.00m x 2.67m)

Wooden floorboard. Pendant light fitting. Window to side aspect. Power points. Alcove.