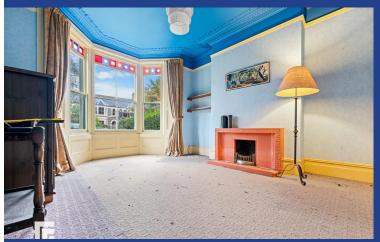

#### LOUNGE

14' 9" x 13' 3" (4.52m x 4.06m)
Carpet to floor. Bay window to front aspect.
Pendant light fitting. Radiator. Two alcoves.
Feature fireplace. Original coving to ceiling. Power points.