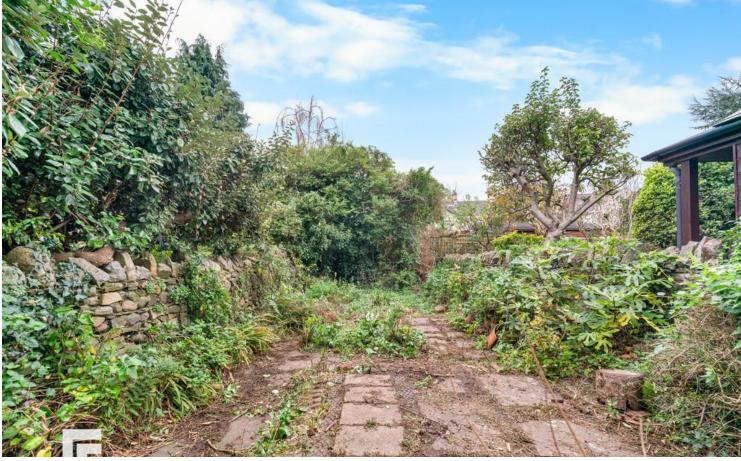

#### **OUTSIDE**

Front - Wall border. Pathway leading to front door. Rear - Laid to patio. Fence border. Outhouse.