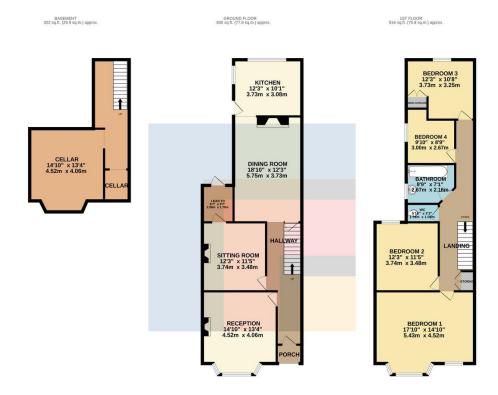

#### **ENTRANCE HALL**

Entered via front door leading from front garden.
Original tiled flooring. Pendant light fitting with
ceiling rose. Original coving to ceiling. Radiator.
Doors to both reception rooms and dining room.
Cupboard housing utility meters. Stairs rising to first
floor.

#### LOUNGE

14' 9" x 13' 3" (4.52m x 4.06m)
Carpet to floor. Bay window to front aspect.
Pendant light fitting. Radiator. Two alcoves.
Feature fireplace. Original coving to ceiling. Power points.

#### SITTING ROOM

12' 3" x 11' 5" (3.74m x 3.48m)

Wooden floorboards. Pendant light fitting. Two alcoves. Feature fireplace. Radiator. Power points. Door leading to lean-to which is perfect for storage / has potential to make a great downstairs WC. Door leading to rear garden.

#### **DINING ROOM**

18' 10" x 12' 2" (5.75m x 3.73m)

Tiled flooring. Pendant lighting. Radiators. Window to side aspect. Power points. Doors to basement and kitchen. Feature fireplace. Built in shelving unit.

#### **KITCHEN**

12' 2" x 10' 1" (3.73m x 3.08m)

Tiled flooring. Pendant light fitting. Stainless steel sink with hot and cold tap over and storage beneath. Partially tiled walls. Two double glazed windows to rear aspect. Double glazed door leading to rear garden.

#### FIRST FLOOR

Wooden floorboards to stairs and landing. Split level landing. Pendant light fitting. Doors to all bedrooms, bathroom and WC. Storage cupboard.

#### MASTER BEDROOM

17' 9" x 14' 9" (5.43m x 4.52m)
Located at the front of the house. Wooden floorboards. Radiator. Pendant light fitting. Bay window to front aspect with additional window to side. Feature fireplace. Alcoves.

#### **BEDROOM TWO**

12' 3" x 11' 5" (3.74m x 3.48m)

Continuation of floorboards from hallway. Window to rear aspect. Pendant light fitting. Two alcoves. Radiator. Power points.

#### **BEDROOM THREE**

12' 2" x 10' 7" (3.73m x 3.25m)

Situated at the rear of the property. Wooden floorboards. Pendant light fitting. Window to rear aspect. Power points. Storage cupboard. Loft hatch.

#### **BEDROOM FOUR**

9' 10" x 8' 9" (3.00m x 2.67m)

Wooden floorboard. Pendant light fitting. Window to side aspect. Power points. Alcove.

#### **BATHROOM**

8' 9" x 7' 1" (2.67m x 2.16m)

Continuation of floorboards from hallway. Obscure window to side aspect. Pedestal wash hand basin with hot and cold tap over. Panelled bath with hot and cold tap over. Partially tiled walls. Pendant light fitting.

#### WC

5' 10" x 3' 6" (1.78m x 1.09m)

WC. Obscure window to side aspect. Pendant light fitting.