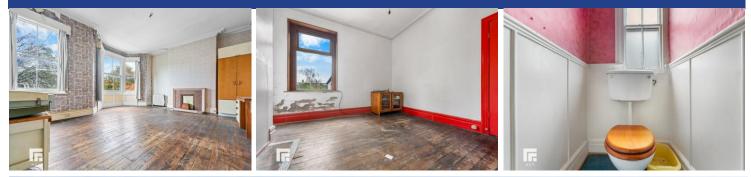

#### LOUNGE

14' 9" x 13' 3" (4.52m x 4.06m)
Carpet to floor. Bay window to front aspect.
Pendant light fitting. Radiator. Two alcoves.
Feature fireplace. Original coving to ceiling. Power points.

#### SITTING ROOM

12' 3" x 11' 5" (3.74m x 3.48m)

Wooden floorboards. Pendant light fitting. Two alcoves. Feature fireplace. Radiator. Power points. Door leading to lean-to which is perfect for storage / has potential to make a great downstairs WC. Door leading to rear garden.

#### **BATHROOM**

8' 9" x 7' 1" (2.67m x 2.16m)

Continuation of floorboards from hallway. Obscure window to side aspect. Pedestal wash hand basin with hot and cold tap over. Panelled bath with hot and cold tap over. Partially tiled walls. Pendant light fitting.