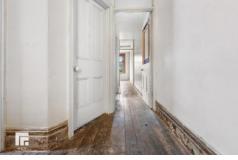

#### **ENTRANCE HALL**

Entered via front door leading from front garden.
Original tiled flooring. Pendant light fitting with
ceiling rose. Original coving to ceiling. Radiator.
Doors to both reception rooms and dining room.
Cupboard housing utility meters. Stairs rising to first
floor.

#### FIRST FLOOR

Wooden floorboards to stairs and landing. Split level landing. Pendant light fitting. Doors to all bedrooms, bathroom and WC. Storage cupboard.