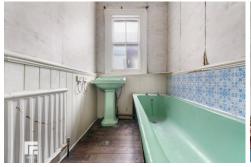

#### **BATHROOM**

8' 9" x 7' 1" (2.67m x 2.16m)

Continuation of floorboards from hallway. Obscure window to side aspect. Pedestal wash hand basin with hot and cold tap over. Panelled bath with hot and cold tap over. Partially tiled walls. Pendant light fitting.