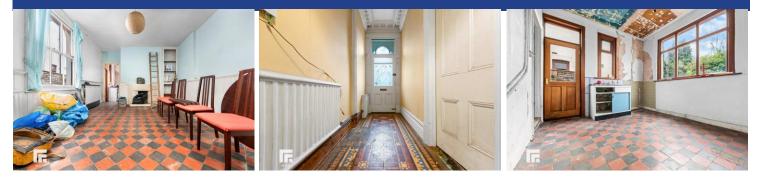

#### **ENTRANCE HALL**

Entered via front door leading from front garden.
Original tiled flooring. Pendant light fitting with
ceiling rose. Original coving to ceiling. Radiator.
Doors to both reception rooms and dining room.
Cupboard housing utility meters. Stairs rising to first
floor.

#### **KITCHEN**

12' 2" x 10' 1" (3.73m x 3.08m)

Tiled flooring. Pendant light fitting. Stainless steel sink with hot and cold tap over and storage beneath. Partially tiled walls. Two double glazed windows to rear aspect. Double glazed door leading to rear garden.