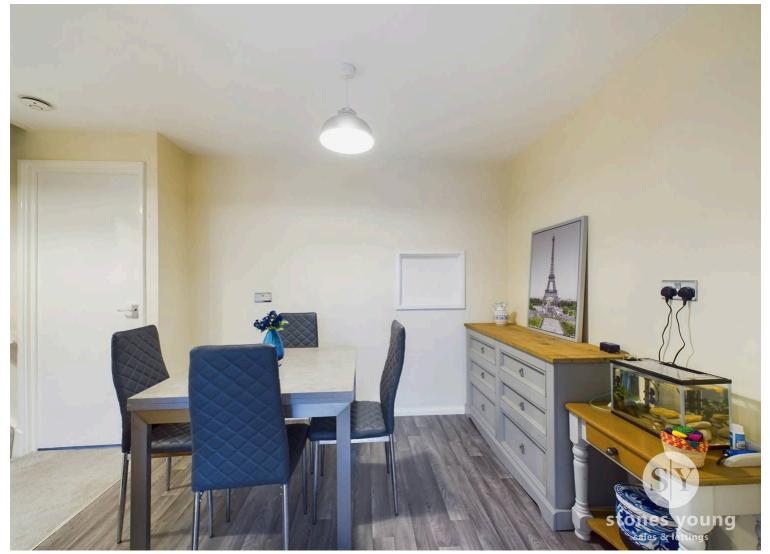

Council Tax band: A

Tenure: Freehold

EPC Energy Efficiency Rating: D

EPC Environmental Impact Rating: D

This beautifully presented three-bedroom property, nestled on a tucked away, desirable plot on Riverside in Clitheroe, combines stylish design with versatile, openplan living in a tranquil setting. From the moment you enter, you're greeted by an inviting and thoughtfully arranged space. The kitchen is well-appointed with white base and eye-level units, complemented by contrasting work surfaces and integral appliances, including a fridge and freezer. A breakfast bar offers a relaxed option for dining and flows seamlessly into the dining area, creating an ideal layout for both daily living and entertaining. A two-piece cloakroom, newly installed in 2023, is conveniently located on the ground floor. The lounge is bright and neutral with a large window that fills the room with light and offers private aspects over the well maintained garden. Upstairs, the spacious master bedroom features mirrored fitted wardrobes that maximise the space, while two additional well-sized bedrooms also benefit from fitted furniture, providing ample storage. The modern shower room is finished with stylish tiling, a modern vanity unit, and an enclosed mains-fed shower. With gas central heating and uPVC double glazing throughout, this home is both energy-efficient and comfortable year-round.