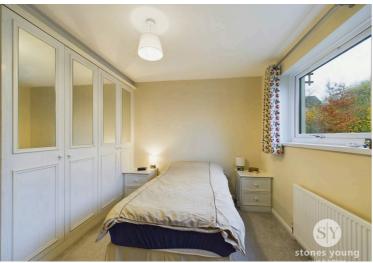

#### **Bedroom One**

Double bedroom with carpet flooring, fitted wardrobes with mirror, panel radiator, phone point, uPVC double glazed window.

#### **Bedroom Two**

Double bedroom with carpet flooring, fitted furniture, panel radiator, uPVC double glazed window.

#### **Bedroom Three**

Double bedroom with carpet flooring, fitted furniture, uPVC double glazed window, panel radiator.