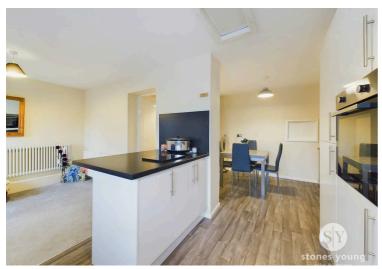

# **Living Dining Kitchen**

Range of modern wall and base units in a white high gloss finish, integral fridge freezer, 4 x gas ring hob, extractor fan, plumbed for washing machine, stainless steel sink and drainer, breakfast island, space for dining table, wood effect lino flooring, panel radiator, serving hatch, uPVC double glazed window, uPVC front door.

Council Tax band: A

Tenure: Freehold

EPC Energy Efficiency Rating: D

EPC Environmental Impact Rating: D

This beautifully presented three-bedroom property, nestled on a tucked away, desirable plot on Riverside in Clitheroe, combines stylish design with versatile, openplan living in a tranquil setting. From the moment you enter, you're greeted by an inviting and thoughtfully arranged space. The kitchen is well-appointed with white base and eye-level units, complemented by contrasting work surfaces and integral appliances, including a fridge and freezer. A breakfast bar offers a relaxed option for dining and flows seamlessly into the dining area, creating an ideal layout for both daily living and entertaining. A two-piece cloakroom, newly installed in 2023, is conveniently located on the ground floor. The lounge is bright and neutral with a large window that fills the room with light and offers private aspects over the well maintained garden. Upstairs, the spacious master bedroom features mirrored fitted wardrobes that maximise the space, while two additional well-sized bedrooms also benefit from fitted furniture, providing ample storage. The modern shower room is finished with stylish tiling, a modern vanity unit, and an enclosed mains-fed shower. With gas central heating and uPVC double glazing throughout, this home is both energy-efficient and comfortable year-round.