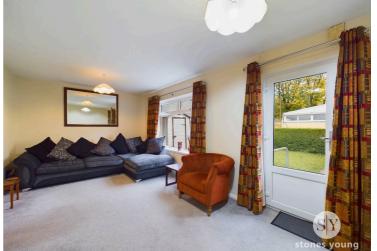

# Lounge

Carpet flooring, uPVC double glazed window, uPVC door to rear garden, TV point, phone point, panel radiator.