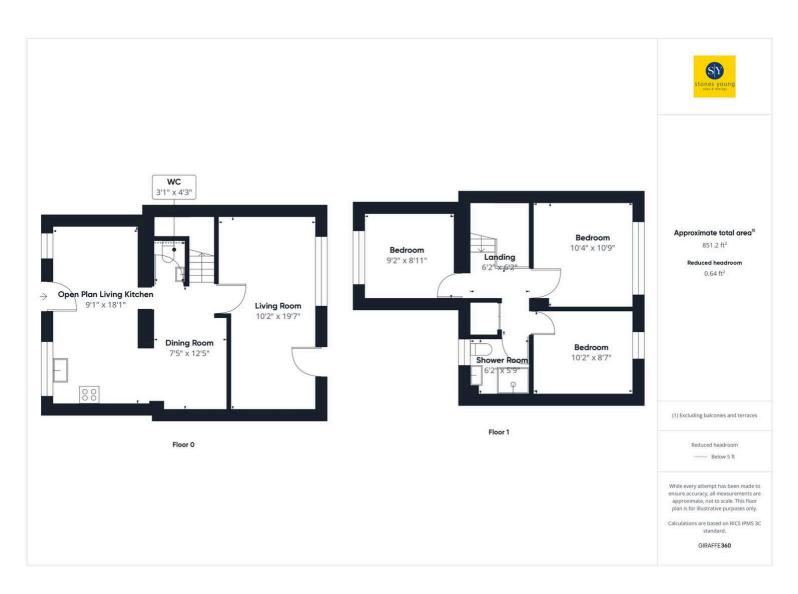

# **Living Dining Kitchen**

Range of modern wall and base units in a white high gloss finish, integral fridge freezer, 4 x gas ring hob, extractor fan, plumbed for washing machine, stainless steel sink and drainer, breakfast island, space for dining table, wood effect lino flooring, panel radiator, serving hatch, uPVC double glazed window, uPVC front door.

### Wc

Modern two piece cloakroom with WC and sink, 1/2 tiled, luxury lino flooring.

## **Inner Hall**

Staircase leading to first floor.

# Lounge

Carpet flooring, uPVC double glazed window, uPVC door to rear garden, TV point, phone point, panel radiator.

## Landing

Carpet flooring, storage cupboard housing boiler, loft access.

#### **Bedroom One**

Double bedroom with carpet flooring, fitted wardrobes with mirror, panel radiator, phone point, uPVC double glazed window.

#### **Bedroom Two**

Double bedroom with carpet flooring, fitted furniture, panel radiator, uPVC double glazed window.

#### **Bedroom Three**

Double bedroom with carpet flooring, fitted furniture, uPVC double glazed window, panel radiator.

#### **Shower Room**

Tiled flooring, three piece in white including WC, mains fed shower in shower enclosure, vanity unit housing sink, tiled floor to ceiling, frosted uPVC double glazed window, heated towel radiator.