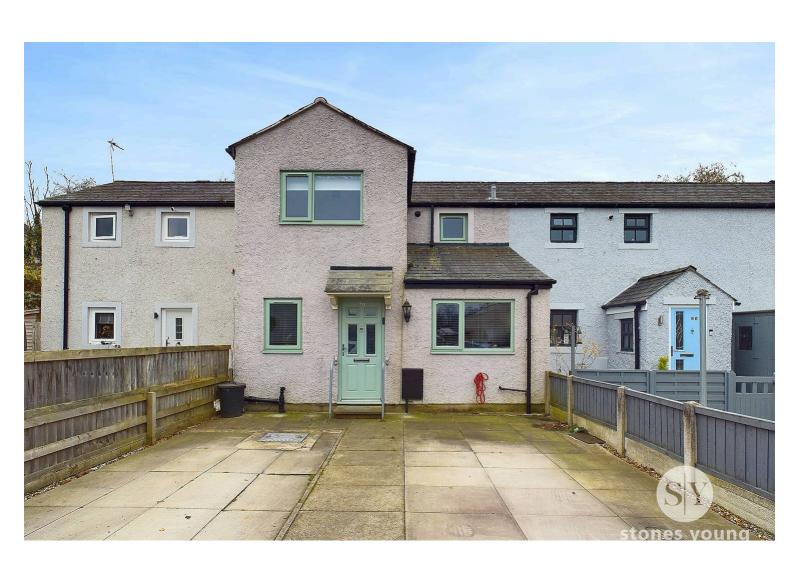

# 79 Riverside, Clitheroe

£265,000 Freehold

This beautifully presented three-bedroom property, nestled on a tucked away, desirable plot on Riverside in Clitheroe, combines stylish design with versatile, open-plan living in a tranquil setting, with private driveway with parking for 2 cars and a well maintained lawned garden.

Council Tax band: A

Tenure: Freehold

EPC Energy Efficiency Rating: D

EPC Environmental Impact Rating: D

This beautifully presented three-bedroom property, nestled on a tucked away, desirable plot on Riverside in Clitheroe, combines stylish design with versatile, openplan living in a tranquil setting. From the moment you enter, you're greeted by an inviting and thoughtfully arranged space. The kitchen is well-appointed with white base and eye-level units, complemented by contrasting work surfaces and integral appliances, including a fridge and freezer. A breakfast bar offers a relaxed option for dining and flows seamlessly into the dining area, creating an ideal layout for both daily living and entertaining. A two-piece cloakroom, newly installed in 2023, is conveniently located on the ground floor. The lounge is bright and neutral with a large window that fills the room with light and offers private aspects over the well maintained garden. Upstairs, the spacious master bedroom features mirrored fitted wardrobes that maximise the space, while two additional well-sized bedrooms also benefit from fitted furniture, providing ample storage. The modern shower room is finished with stylish tiling, a modern vanity unit, and an enclosed mains-fed shower. With gas central heating and uPVC double glazing throughout, this home is both energy-efficient and comfortable year-round.

All windows and doors were newly fitted in March 2023 and are under warranty for 10 years. Both bathrooms were installed in 2023 by Clitheroe Bathrooms.

Externally, the property includes a driveway with parking for two cars at the front, while the rear garden, laid to lawn and completely private, provides a serene outdoor space perfect for relaxation or entertaining. The town centre is just a short five minute drive away, providing easy access to an array of local amenities, from quaint cafés and independent shops to reputable schools. Internal viewing is highly advised.