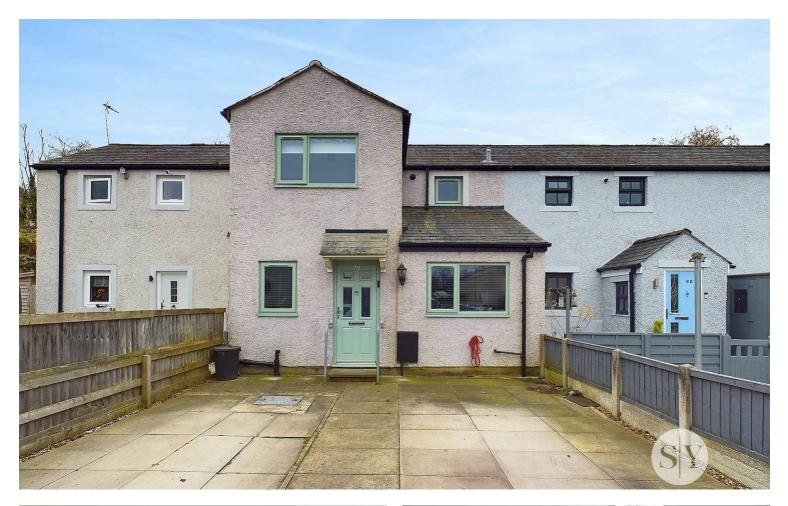

# 79 Riverside, Clitheroe

£265,000 Freehold

This beautifully presented three-bedroom property, nestled on a tucked away, desirable plot on Riverside in Clitheroe, combines stylish design with versatile, open-plan living in a tranquil setting, with private driveway with parking for 2 cars and a well maintained lawned garden.

Council Tax band: A

Tenure: Freehold

EPC Energy Efficiency Rating: D

EPC Environmental Impact Rating: D

This beautifully presented three-bedroom property, nestled on a tucked away, desirable plot on Riverside in Clitheroe, combines stylish design with versatile, openplan living in a tranquil setting. From the moment you enter, you're greeted by an inviting and thoughtfully arranged space. The kitchen is well-appointed with white base and eye-level units, complemented by contrasting work surfaces and integral appliances, including a fridge and freezer. A breakfast bar offers a relaxed option for dining and flows seamlessly into the dining area, creating an ideal layout for both daily living and entertaining. A two-piece cloakroom, newly installed in 2023, is conveniently located on the ground floor. The lounge is bright and neutral with a large window that fills the room with light and offers private aspects over the well maintained garden. Upstairs, the spacious master bedroom features mirrored fitted wardrobes that maximise the space, while two additional well-sized bedrooms also benefit from fitted furniture, providing ample storage. The modern shower room is finished with stylish tiling, a modern vanity unit, and an enclosed mains-fed shower. With gas central heating and uPVC double glazing throughout, this home is both energy-efficient and comfortable year-round.

All windows and doors were newly fitted in March 2023 and are under warranty for 10 years. Both bathrooms were installed in 2023 by Clitheroe Bathrooms.

Externally, the property includes a driveway with parking for two cars at the front, while the rear garden, laid to lawn and completely private, provides a serene outdoor space perfect for relaxation or entertaining. The town centre is just a short five minute drive away, providing easy access to an array of local amenities, from quaint cafés and independent shops to reputable schools. Internal viewing is highly advised.