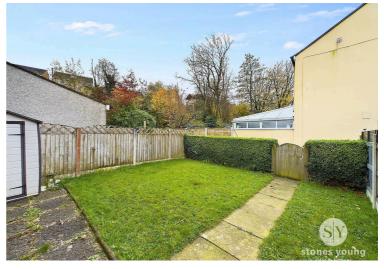

# 79 Riverside, Clitheroe

£265,000 Freehold

This beautifully presented three-bedroom property, nestled on a tucked away, desirable plot on Riverside in Clitheroe, combines stylish design with versatile, open-plan living in a tranquil setting, with private driveway with parking for 2 cars and a well maintained lawned garden.

All windows and doors were newly fitted in March 2023 and are under warranty for 10 years. Both bathrooms were installed in 2023 by Clitheroe Bathrooms.

Externally, the property includes a driveway with parking for two cars at the front, while the rear garden, laid to lawn and completely private, provides a serene outdoor space perfect for relaxation or entertaining. The town centre is just a short five minute drive away, providing easy access to an array of local amenities, from quaint cafés and independent shops to reputable schools. Internal viewing is highly advised.