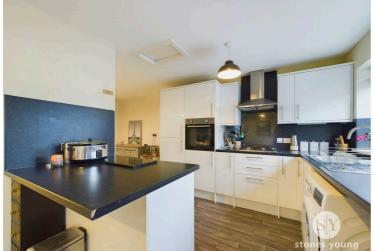

# **Living Dining Kitchen**

Range of modern wall and base units in a white high gloss finish, integral fridge freezer, 4 x gas ring hob, extractor fan, plumbed for washing machine, stainless steel sink and drainer, breakfast island, space for dining table, wood effect lino flooring, panel radiator, serving hatch, uPVC double glazed window, uPVC front door.