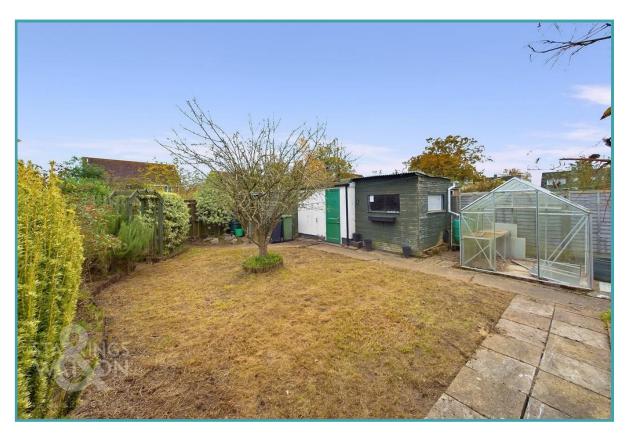

### THE GREAT OUTDOORS

The rear garden is enclosed and private with an initial large paved patio area off the side porch with space for seating. This leads around the rear where there is further paving, the greenhouse and useful timber shed as well as access leading to the single garage. The main part of garden is laid to lawn with mature planting as well as mature trees, whilst to the rear of the garden access leads to the quiet no through road providing on road parking.