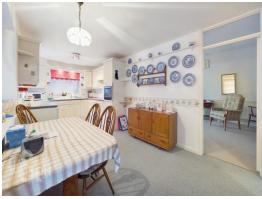

### THE GRAND TOUR

Entering via the main entrance porch you will find access to the front and rear gardens as well as space for storage and access into the kitchen/dining room. The dining area offers ample space for a large table as well as providing access to the sitting room. The dining area is open plan to the kitchen offering a range of units with rolled edge worktops over as well as space for white goods. There is an integrated electric oven and hob as well as the wall mounted gas fired boiler. The sitting room is a lovely bright room with large window to the front as well as feature fireplace. Heading down the hallway you will find fitted storage as well as access to the bedrooms and bathroom. The bathroom to the right has been refitted and offers a shower as well as w/c and hand wash basin, whilst beyond you will find all three of the bedrooms, two of which have built in storage cupboards.