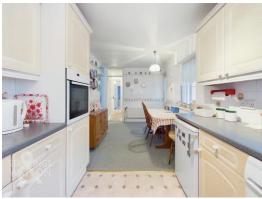

### THE GRAND TOUR

Entering via the main entrance porch you will find access to the front and rear gardens as well as space for storage and access into the kitchen/dining room. The dining area offers ample space for a large table as well as providing access to the sitting room. The dining area is open plan to the kitchen offering a range of units with rolled edge worktops over as well as space for white goods. There is an integrated electric oven and hob as well as the wall mounted gas fired boiler. The sitting room is a lovely bright room with large window to the front as well as feature fireplace. Heading down the hallway you will find fitted storage as well as access to the bedrooms and bathroom. The bathroom to the right has been refitted and offers a shower as well as w/c and hand wash basin, whilst beyond you will find all three of the bedrooms, two of which have built in storage cupboards.