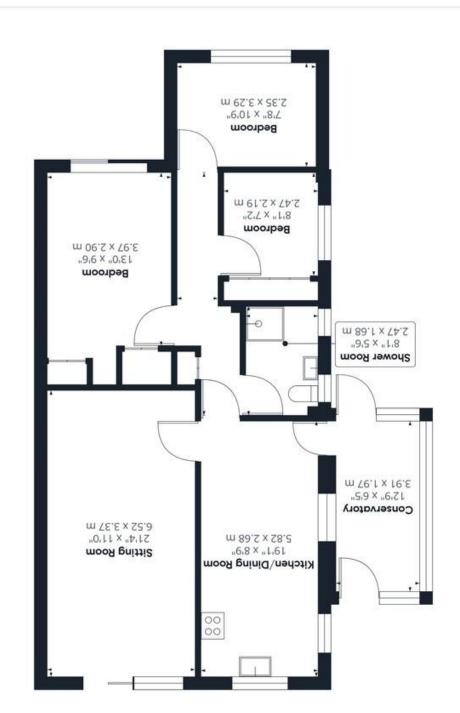

## Price:

For our full list of available properties, or for a FREE INSTANT online valuation visit

starkingsandwatson.co.uk

Approximate total area\*\*

sm 99,48

(1) Excluding balconies and terraces

While every attempt has been made to ensure accuracy, all measurements are approximate, not to scale. This floor plan is for illustrative purposes only.

Calculations are based on RICS IPMS 3C standard.

GIRAFFE360