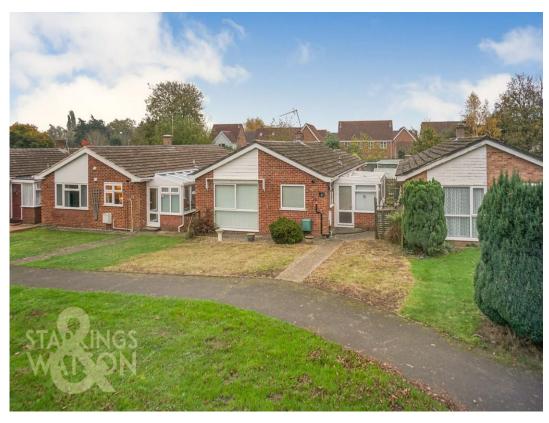

### **IN SUMMARY**

NO CHAIN! Located in a QUIET TUCKED AWAY
POSITION within the village of ROYDON close to DISS
is this DETACHED THREE BEDROOM BUNGALOW. The
bungalow benefits from well-kept and enclosed rear
gardens as well front gardens, in addition to the
single garage to the rear with additional on road
parking available. Internally you will find a side porch
entrance, generous kitchen/dining room, inner
hallway, main sitting room, THREE AMPLE
BEDROOMS, and a re-fitted bathroom. There is scope
to the rear to extend the footprint if desired to the
rear (stp). The bungalow offers uPVC double glazing
and GAS FIRED CENTRAL HEATING.

### **SETTING THE SCENE**

From the front there is a pedestrian access with pathway to the main entrance door which leads across the lawned front gardens. The entrance door leads into the side porch. Accessed from the rear you will find on street parking leading to the single garage with a gated access also leading into the rear garden.