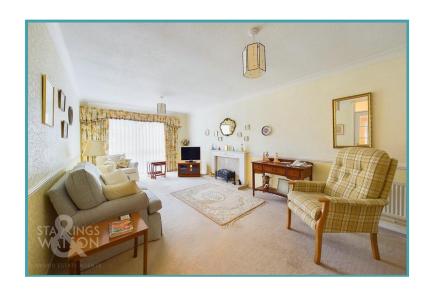

### THE GRAND TOUR

Entering via the main entrance porch you will find access to the front and rear gardens as well as space for storage and access into the kitchen/dining room. The dining area offers ample space for a large table as well as providing access to the sitting room. The dining area is open plan to the kitchen offering a range of units with rolled edge worktops over as well as space for white goods. There is an integrated electric oven and hob as well as the wall mounted gas fired boiler. The sitting room is a lovely bright room with large window to the front as well as feature fireplace. Heading down the hallway you will find fitted storage as well as access to the bedrooms and bathroom. The bathroom to the right has been refitted and offers a shower as well as w/c and hand wash basin, whilst beyond you will find all three of the bedrooms, two of which have built in storage cupboards.