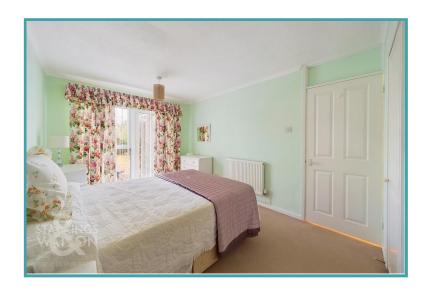

### THE GRAND TOUR

Entering via the main entrance porch you will find access to the front and rear gardens as well as space for storage and access into the kitchen/dining room. The dining area offers ample space for a large table as well as providing access to the sitting room. The dining area is open plan to the kitchen offering a range of units with rolled edge worktops over as well as space for white goods. There is an integrated electric oven and hob as well as the wall mounted gas fired boiler. The sitting room is a lovely bright room with large window to the front as well as feature fireplace. Heading down the hallway you will find fitted storage as well as access to the bedrooms and bathroom. The bathroom to the right has been refitted and offers a shower as well as w/c and hand wash basin, whilst beyond you will find all three of the bedrooms, two of which have built in storage cupboards.