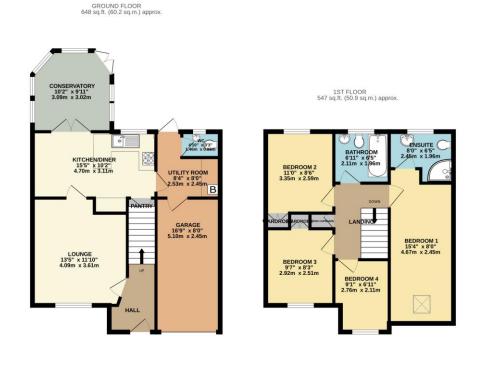

TOTAL FLOOR AREA: 1196 sq.ft. (111.1 sq.m.) appro mpt has been made to ensure the accuracy of the floorplan contained set, norms and any other items are approximate and no responsibility in statement. This join is for illustrative purposes only and should be us asset. The services, systems and appliances shown have not been test their control and their controlling or differency can be noted.

and appliant ability or effic