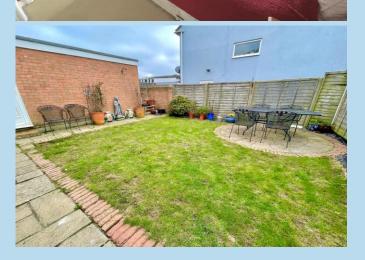

Outside there is an enclosed south facing rear garden and the front provides off road parking for several cars and via a side gate is access to the garage.

The house is very pleasantly situated only a short stroll away from Rustington beach and greensward making this an ideal location for someone wanting easy access to the seafront.

# **EN SUITE SHOWER ROOM & WC**

BEDROOM 2 11' x 10' 6" (3.35m x 3.2m)

**BEDROOM 3** 10' 8" x 9' 4" (3.25m x 2.84m)

**BEDROOM 4** 9' 4" x 7' 4" (2.84m x 2.24m)

BATHROOMWC

**PRIVATE DRIVE & PARKING** 

GARAGE

SOUTH FACING REAR GARDEN