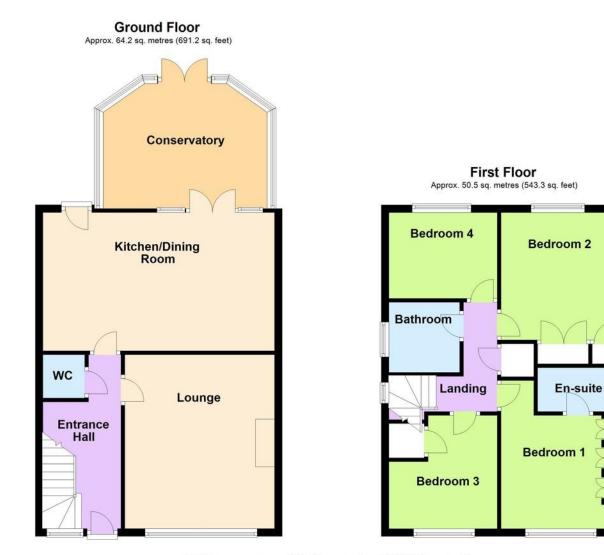

In brief the accommodation comprises: - entrance hall, separate lounge, spacious kitchen/dining room, ground floor cloakroom, conservatory, master bedroom with en suite shower room/WC, three further bedrooms and a family bathroom/WC.

Total area: approx. 114.7 sq. metres (1234.5 sq. feet)

#### **ENTRANCE HALL**

# **GROUND FLOOR CLOAKROOM**

**LOUNGE** 15' x 13' (4.57m x 3.96m)

# KITCHEN/DINING ROOM

20' x 11' 10" (6.1m x 3.61m)

## CONSERVATORY

**BEDROOM 1** 10' 6" x 10' 4" (3.2m x 3.15m)

# **EN SUITE SHOWER ROOM & WC**

BEDROOM 2 11' x 10' 6" (3.35m x 3.2m)

**BEDROOM 3** 10' 8" x 9' 4" (3.25m x 2.84m)

**BEDROOM 4** 9' 4" x 7' 4" (2.84m x 2.24m)

BATHROOMWC

**PRIVATE DRIVE & PARKING** 

GARAGE

SOUTH FACING REAR GARDEN