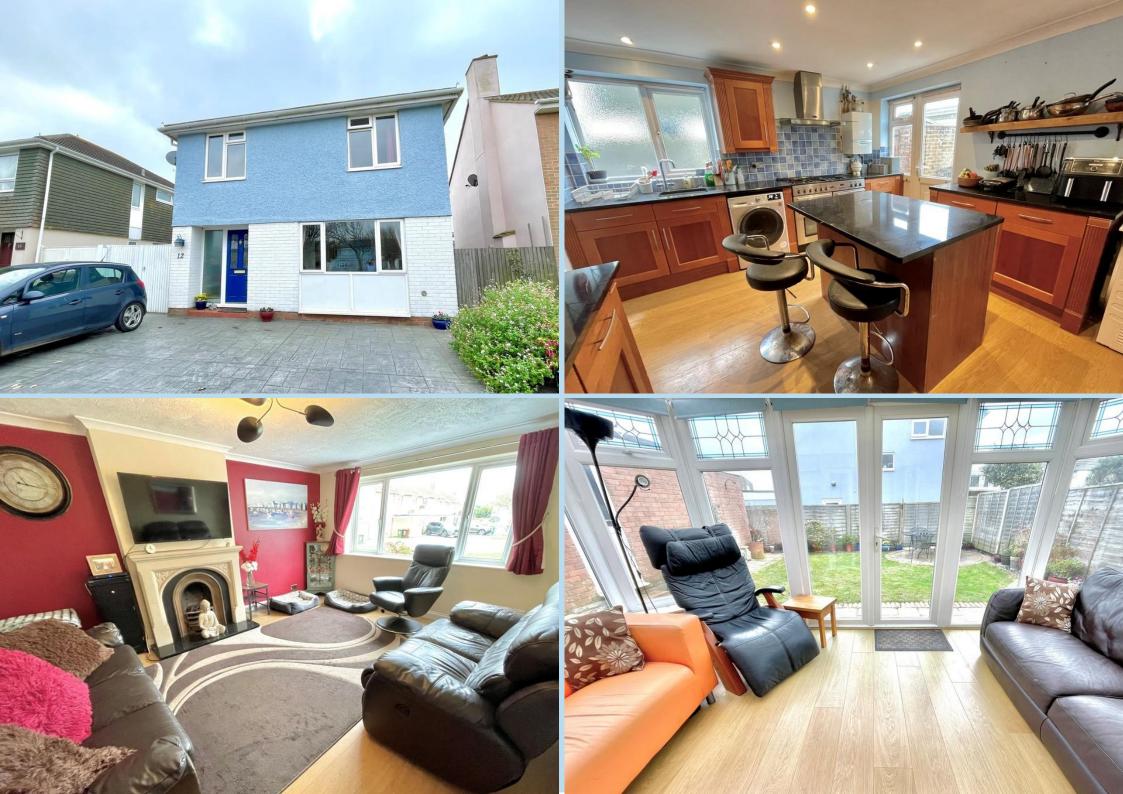

12 Mallon Dene, Rustington BN16 2JP £585,000 Freehold

# **INDEPENDENT ESTATE & LETTING AGENTS**

- 4 Bedroom Detached House
- Close to the Beach & Seafront
- Cloakroom & Conservatory

- Spacious **Kitchen/Dining Room** 
  - En Suite Shower Room/WC
  - Garden

- Private Drive & Garage
- Council Tax Band 'E'
- EPC Rating 'D'
- South Facing Rear

Close to the beach and greensward with a sea view, four bedroom detached house in a very popular quiet development of houses in south Rustington.

In brief the accommodation comprises: - entrance hall, separate lounge, spacious kitchen/dining room, ground floor cloakroom, conservatory, master bedroom with en suite shower room/WC, three further bedrooms and a family bathroom/WC.

Outside there is an enclosed south facing rear garden and the front provides off road parking for several cars and via a side gate is access to the garage.

The house is very pleasantly situated only a short stroll away from Rustington beach and greensward making this an ideal location for someone wanting easy access to the seafront.

# **GROUND FLOOR CLOAKROOM**

**LOUNGE** 15' x 13' (4.57m x 3.96m)

# KITCHEN/DINING ROOM

20' x 11' 10" (6.1m x 3.61m)

## CONSERVATORY

**BEDROOM 1** 10' 6" x 10' 4" (3.2m x 3.15m)

# **EN SUITE SHOWER ROOM & WC**

BEDROOM 2 11' x 10' 6" (3.35m x 3.2m)

**BEDROOM 3** 10' 8" x 9' 4" (3.25m x 2.84m)

**BEDROOM 4** 9' 4" x 7' 4" (2.84m x 2.24m)

BATHROOMWC

**PRIVATE DRIVE & PARKING** 

GARAGE

SOUTH FACING REAR GARDEN