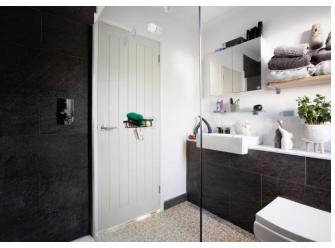

### SHOWER ROOM

Obscure uPVC double glazed window to rear, modern white suite comprising concealed cistern flush WC, inset wash hand basin set into vanity unit, large walk-in shower enclosure with mains fed shower, tiled splash backs, chrome ladder heated towel rail, extractor fan.