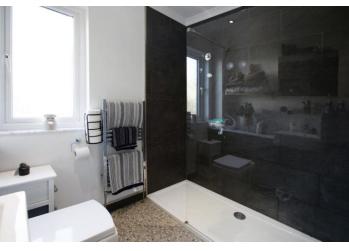

### SHOWER ROOM

Obscure uPVC double glazed window to rear, modern white suite comprising concealed cistern flush WC, inset wash hand basin set into vanity unit, large walk-in shower enclosure with mains fed shower, tiled splash backs, chrome ladder heated towel rail, extractor fan.