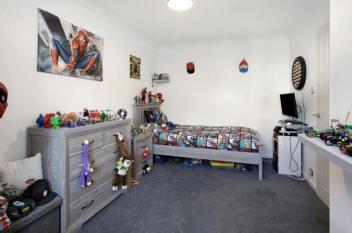

### BEDROOM ONE

uPVC double glazed window to front, radiator, power points, built in wardrobe with hanging rail and timber shelf.

### **BEDROOM TWO**

uPVC double glazed window to rear, radiator, power points.