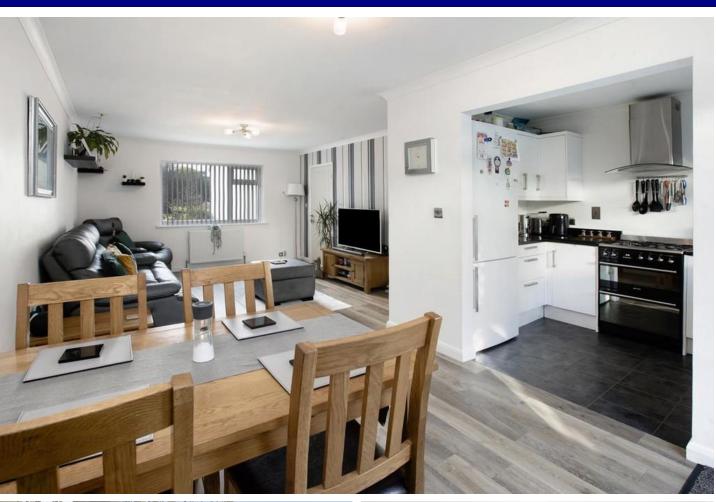

#### LIVING ROOM DINER

Dual aspect with uPVC double glazed window to front and door opening out to rear garden. Two radiators, power points, television aerial connection point, useful under stairs storage cupboard, space for dining table and chairs. Squared arch through into...

## **KITCHEN**

With uPVC double glazed window to rear. Range of high gloss wall and base units with granite work surface over, inset stainless steel sink drainer, space and plumbing for gas cooker, space for washing machine and fridge freezer, stainless steel extractor canopy above, wall mounted gas boiler supplying domestic hot water and gas central heating, power points.