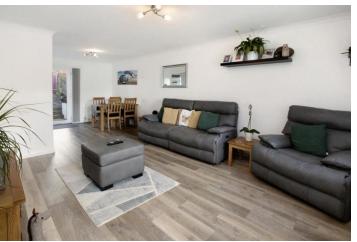

#### LIVING ROOM DINER

Dual aspect with uPVC double glazed window to front and door opening out to rear garden. Two radiators, power points, television aerial connection point, useful under stairs storage cupboard, space for dining table and chairs. Squared arch through into...