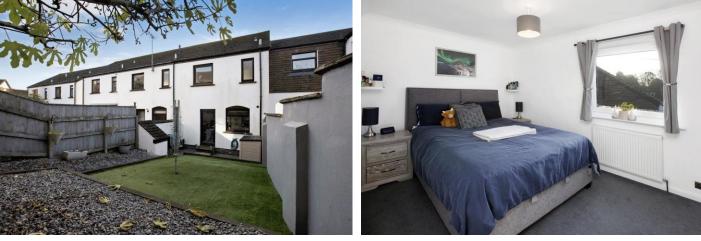

### BEDROOM ONE

uPVC double glazed window to front, radiator, power points, built in wardrobe with hanging rail and timber shelf.

### **BEDROOM TWO**

uPVC double glazed window to rear, radiator, power points.

## OUTSIDE

To the rear there is a fully enclosed rear garden. Outside water tap. Useful garden store. The garden is arranged for ease of maintenance with an area of astro turf and the remainder laid to chippings.