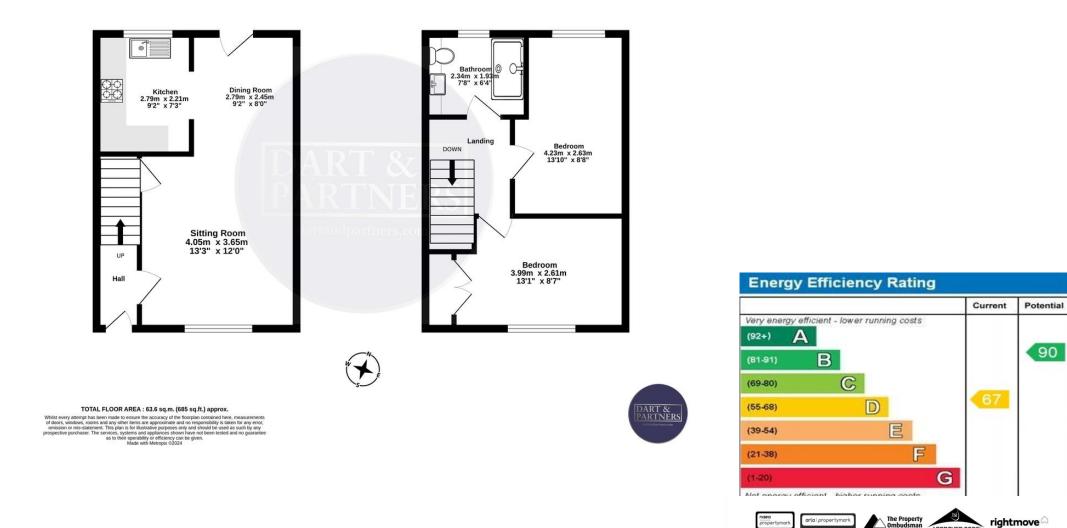

### GAR AGE

Situated in nearby block. Metal up and over door.

MATERIAL INFORMATION - Subject to legal verification

Freehold Council Tax Band B

1st Floor 31.8 sq.m. (342 sq.ft.) approx.

9 Queen Street, Dawlish, Devon, EX7 9HB