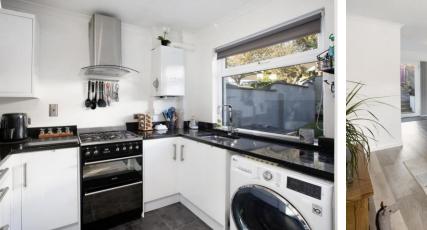

## **KITCHEN**

With uPVC double glazed window to rear. Range of high gloss wall and base units with granite work surface over, inset stainless steel sink drainer, space and plumbing for gas cooker, space for washing machine and fridge freezer, stainless steel extractor canopy above, wall mounted gas boiler supplying domestic hot water and gas central heating, power points.