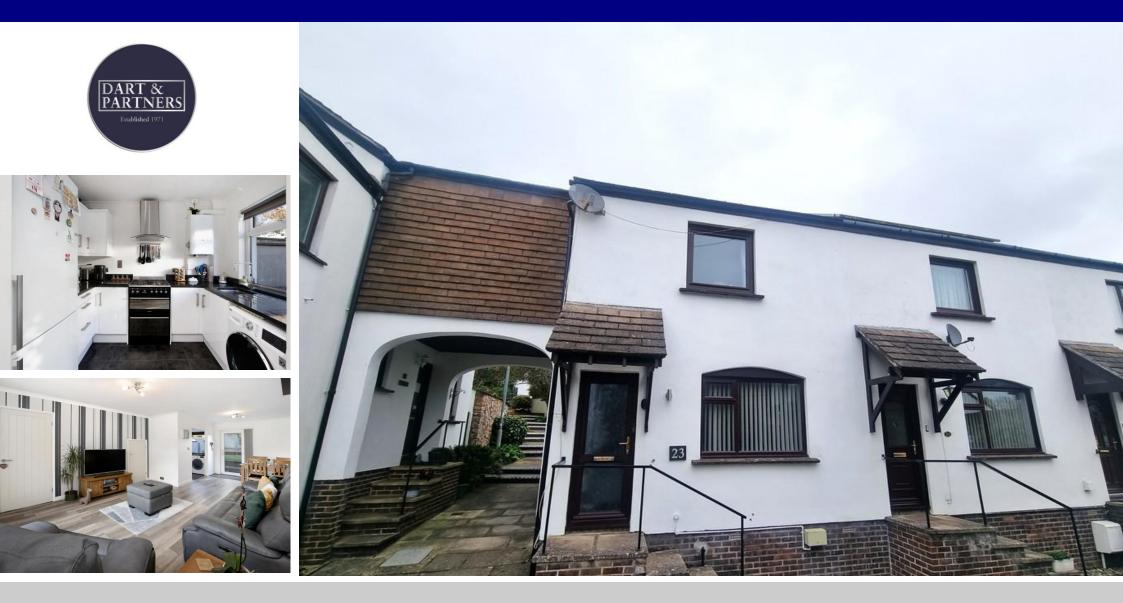

- BEAUTIFULLY PRESENTED END TERRACE PROPERTY
- SITUATED ON AWARD WINNING OAKLANDS PARK
- GENEROUS ACCOMMODATION
- RECEPTION HALL, LIVING ROOM DINER
- MODE RN KITCHE N
- TWO BEDROOMS, SHOWER ROOM
- ENCLOSED GARDEN, GARAGE IN BLOCK
- UPVC DOUBLE GLAZING, GAS CENTRAL HEATING

# Guide Price £240,000

Dart & Partners are delighted to bring to the market tis beautifully presented two bedroom end terrace property situated in the award winning Oakland Park on the southern outskirts of the town. The property benefits from generous accommodation briefly comprising; reception hall, living room diner, modern fitted kitchen, two bedrooms, modern family shower room, enclosed rear garden, uPVC double glazing and gas central heating. Garage situated in a block. An early viewing comes highly recommended.

# **Property Description**

A fantastic two bedroom property on the award winning Oakland park, with Garage, garden, uPVC double glazing and gas central heating.

Dart & Partners are delighted to bring to the market tis beautifully presented two bedroom end terrace property situated in the award winning Oakland Park on the southern outskirts of the town. The property benefits from generous accommodation briefly comprising; reception hall, living room diner, modern fitted kitchen, two bedrooms, modem family shower room, enclosed rear garden, uPVC double glazing and gas central heating. Garage situated in a block. An early viewing comes highly recommended.