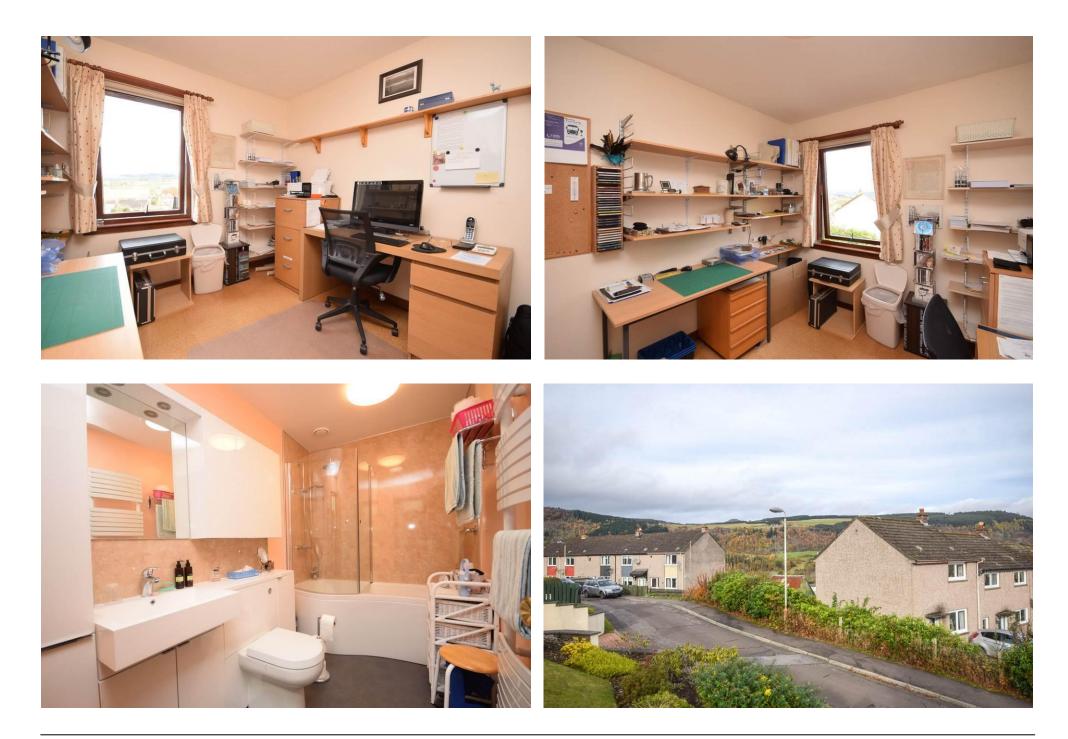

### Property Summary

Next Home are delighted to bring to the market this spacious 3 bedroom detached bungalow situated in the sought after town of Aberfeldy.

The property would appeal to a range of buyers and sits on an elevated plot offers lovely countryside views to the front and rear. The accommodation is set over one level and comprises: Entrance porch, hall with access to a partially floored attic, spacious lounge that offers ample room for furniture and views, open plan kitchen/dining area with built in appliances, utility room, 3 bedrooms with built in storage with the principal bedroom benefitting from an en-suite shower room.

Additionally there is a piece bathroom suite.

Externally there is off-street for 2/3 cars and a single garage.

The property offers fantastic views to the surrounding countryside with an easy to maintain rear garden and lawn to the front.

Gas central heating and double glazing throughout.

## Key property features

- Bungalow
- Y Popular residential area
- ✓ Lovely countryside views
- Large garage
- ✓ Gas central heating
- ♥ Off-street parking
- ✓ Elevated plot
- ✓ Ideal family home
- ✓ Large attic