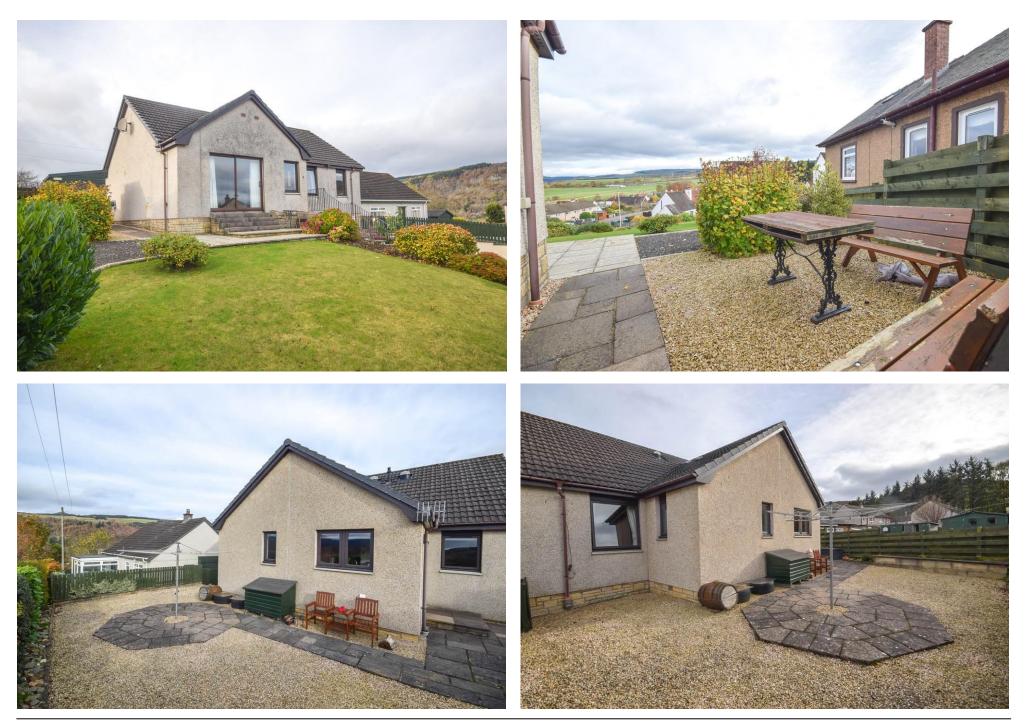

### Property Summary

Next Home are delighted to bring to the market this spacious 3 bedroom detached bungalow situated in the sought after town of Aberfeldy.

The property would appeal to a range of buyers and sits on an elevated plot offers lovely countryside views to the front and rear. The accommodation is set over one level and comprises: Entrance porch, hall with access to a partially floored attic, spacious lounge that offers ample room for furniture and views, open plan kitchen/dining area with built in appliances, utility room, 3 bedrooms with built in storage with the principal bedroom benefitting from an en-suite shower room.

Additionally there is a piece bathroom suite.

Externally there is off-street for 2/3 cars and a single garage.

The property offers fantastic views to the surrounding countryside with an easy to maintain rear garden and lawn to the front.

## Key property features

- Bungalow
- Y Popular residential area
- ✓ Lovely countryside views
- Large garage
- ✓ Gas central heating
- ♥ Off-street parking
- ✓ Elevated plot
- ✓ Ideal family home
- ✓ Large attic