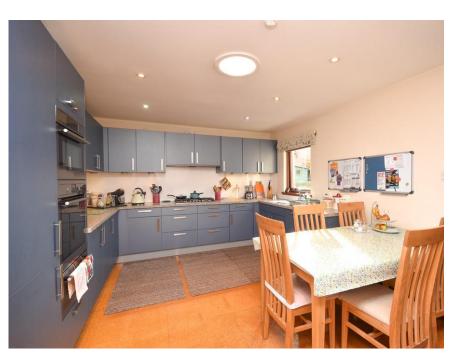

### Property Summary

Next Home are delighted to bring to the market this spacious 3 bedroom detached bungalow situated in the sought after town of Aberfeldy.

The property would appeal to a range of buyers and sits on an elevated plot offers lovely countryside views to the front and rear. The accommodation is set over one level and comprises: Entrance porch, hall with access to a partially floored attic, spacious lounge that offers ample room for furniture and views, open plan kitchen/dining area with built in appliances, utility room, 3 bedrooms with built in storage with the principal bedroom benefitting from an en-suite shower room.

Gas central heating and double glazing throughout.