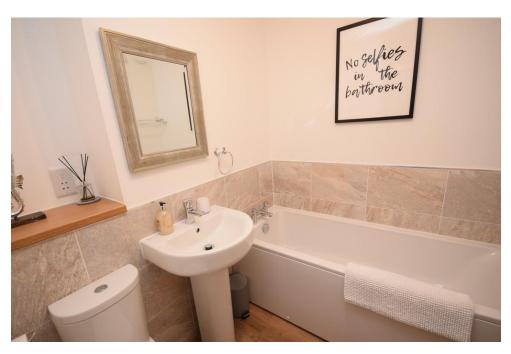

The accommodation comprises entrance hall with double storage cupboard; bright lounge with front facing window; modern kitchen with integrated oven, hob, extractor, fridge, freezer and dishwasher; shower room with white suite; large principal bedroom with excellent storage and en-suite bathroom with separate shower together with a further double bedroom with mirrored wardrobe.

### SHOWER ROOM

7' 6" x 6' 7" (2.29m x 2.01m)

PLEASE NOTE: These particulars whilst believed to be accurate are set out as a general outline only for guidance and do not constitute any part of an offer or contract intending, purchasers should not rely on them as statements or representations of fact, but must satisfy themselves by inspection or otherwise as to their accuracy. No person in this firm's employment has the authority to make or give representation or warranty in respect of the property. All roomsizes are approximate and for general guidance only. They cannot be relied upon for fitting carpets, fumiture etc.