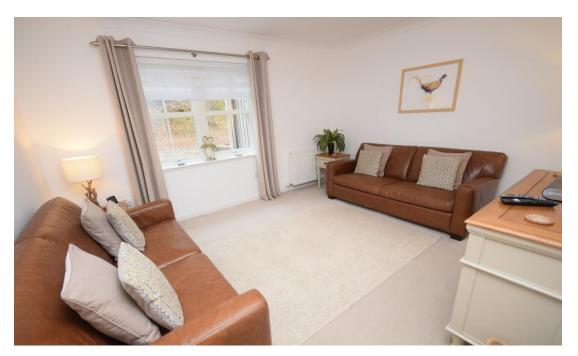

The accommodation comprises entrance hall with double storage cupboard; bright lounge with front facing window; modern kitchen with integrated oven, hob, extractor, fridge, freezer and dishwasher; shower room with white suite; large principal bedroom with excellent storage and en-suite bathroom with separate shower together with a further double bedroom with mirrored wardrobe.

### LOUNGE

14' 0" x 12' 0" (4.27m x 3.66m)