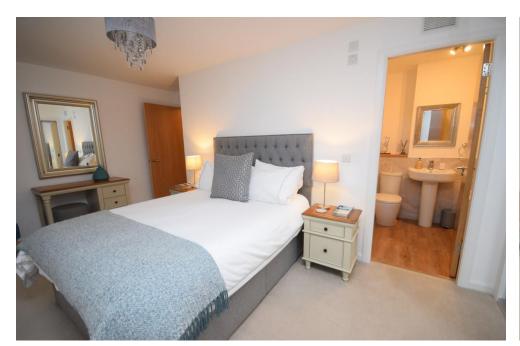

The accommodation comprises entrance hall with double storage cupboard; bright lounge with front facing window; modern kitchen with integrated oven, hob, extractor, fridge, freezer and dishwasher; shower room with white suite; large principal bedroom with excellent storage and en-suite bathroom with separate shower together with a further double bedroom with mirrored wardrobe.

### BEDROOM 1

16' 4" x 9' 4" (4.98m x 2.84m)