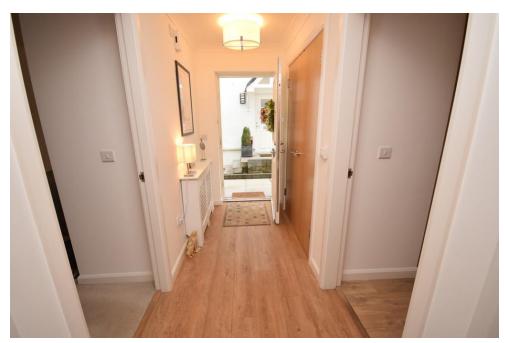

The accommodation comprises entrance hall with double storage cupboard; bright lounge with front facing window; modern kitchen with integrated oven, hob, extractor, fridge, freezer and dishwasher; shower room with white suite; large principal bedroom with excellent storage and en-suite bathroom with separate shower together with a further double bedroom with mirrored wardrobe.

### HALL

13'6" x 4'3" (4.11m x 1.3m)