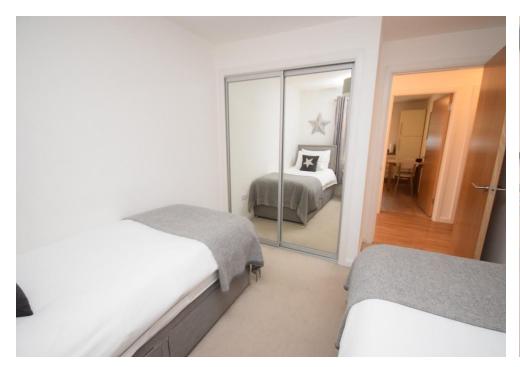

The accommodation comprises entrance hall with double storage cupboard; bright lounge with front facing window; modern kitchen with integrated oven, hob, extractor, fridge, freezer and dishwasher; shower room with white suite; large principal bedroom with excellent storage and en-suite bathroom with separate shower together with a further double bedroom with mirrored wardrobe.

### BEDROOM 1

16' 4" x 9' 4" (4.98m x 2.84m)

### BEDROOM 2

11'7" x 9' 3" (3.53m x 2.82m)