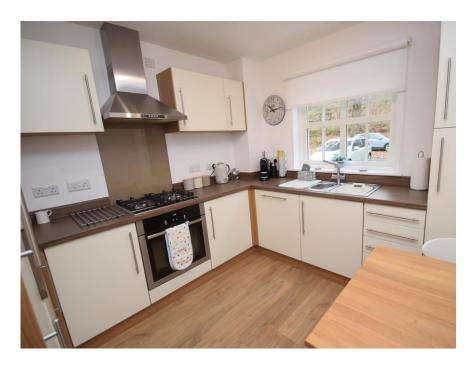

The accommodation comprises entrance hall with double storage cupboard; bright lounge with front facing window; modern kitchen with integrated oven, hob, extractor, fridge, freezer and dishwasher; shower room with white suite; large principal bedroom with excellent storage and en-suite bathroom with separate shower together with a further double bedroom with mirrored wardrobe.

### KITCHEN

12'0" x 9' 4" (3.66m x 2.84m)