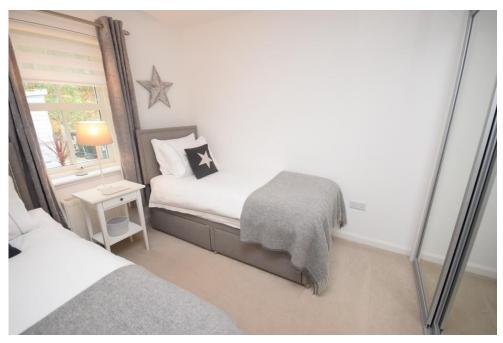

The accommodation comprises entrance hall with double storage cupboard; bright lounge with front facing window; modern kitchen with integrated oven, hob, extractor, fridge, freezer and dishwasher; shower room with white suite; large principal bedroom with excellent storage and en-suite bathroom with separate shower together with a further double bedroom with mirrored wardrobe.

### BEDROOM 1

16' 4" x 9' 4" (4.98m x 2.84m)

### BEDROOM 2

11'7" x 9' 3" (3.53m x 2.82m)