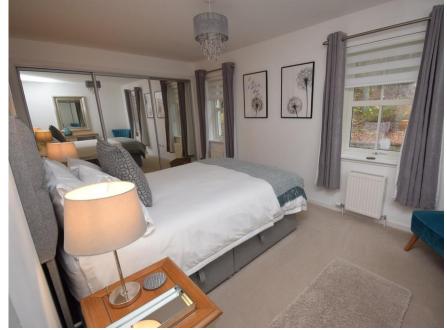

The accommodation comprises entrance hall with double storage cupboard; bright lounge with front facing window; modern kitchen with integrated oven, hob, extractor, fridge, freezer and dishwasher; shower room with white suite; large principal bedroom with excellent storage and en-suite bathroom with separate shower together with a further double bedroom with mirrored wardrobe.

### BEDROOM 1

16' 4" x 9' 4" (4.98m x 2.84m)

### BEDROOM 2

11'7" x 9' 3" (3.53m x 2.82m)