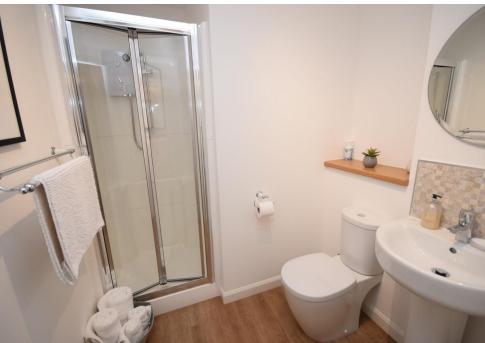

The accommodation comprises entrance hall with double storage cupboard; bright lounge with front facing window; modern kitchen with integrated oven, hob, extractor, fridge, freezer and dishwasher; shower room with white suite; large principal bedroom with excellent storage and en-suite bathroom with separate shower together with a further double bedroom with mirrored wardrobe.

### SHOWER ROOM

7' 6" x 6' 7" (2.29m x 2.01m)

PLEASE NOTE: These particulars whilst believed to be accurate are set out as a general outline only for guidance and do not constitute any part of an offer or contract intending, purchasers should not rely on them as statements or representations of fact, but must satisfy themselves by inspection or otherwise as to their accuracy. No person in this firm's employment has the authority to make or give representation or warranty in respect of the property. All roomsizes are approximate and for general guidance only. They cannot be relied upon for fitting carpets, fumiture etc.