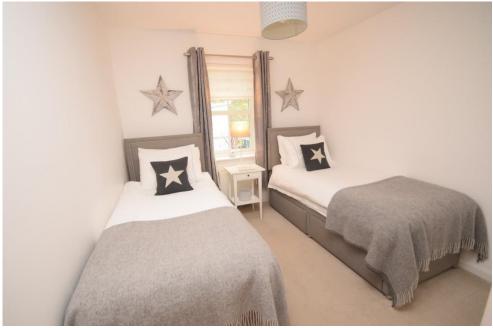

The accommodation comprises entrance hall with double storage cupboard; bright lounge with front facing window; modern kitchen with integrated oven, hob, extractor, fridge, freezer and dishwasher; shower room with white suite; large principal bedroom with excellent storage and en-suite bathroom with separate shower together with a further double bedroom with mirrored wardrobe.

### BEDROOM 2

11'7" x 9' 3" (3.53m x 2.82m)