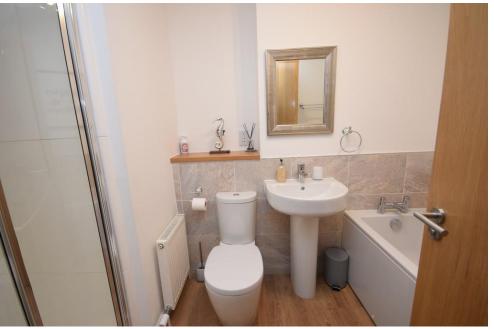

The accommodation comprises entrance hall with double storage cupboard; bright lounge with front facing window; modern kitchen with integrated oven, hob, extractor, fridge, freezer and dishwasher; shower room with white suite; large principal bedroom with excellent storage and en-suite bathroom with separate shower together with a further double bedroom with mirrored wardrobe.

### **EN-SUITE**

9' 10" x 5' 7" (3m x 1.7m)