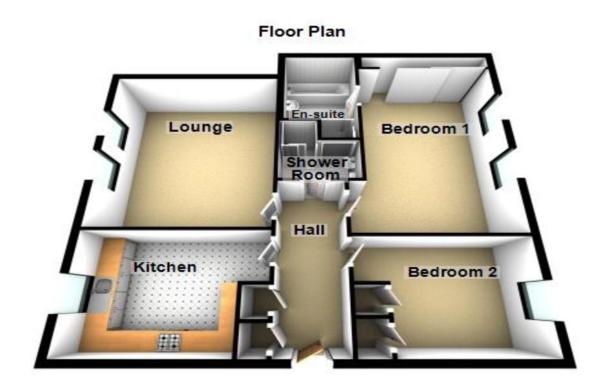

# Floorplans

### Property Room Sizes

### HALL

13'6" x 4'3" (4.11m x 1.3m)

### LOUNGE

14' 0" x 12' 0" (4.27m x 3.66m)

### KITCHEN

12'0" x 9' 4" (3.66m x 2.84m)

### BEDROOM 1

16' 4" x 9' 4" (4.98m x 2.84m)

### **EN-SUITE**

9' 10" x 5' 7" (3m x 1.7m)

### BEDROOM 2

11'7" x 9' 3" (3.53m x 2.82m)

### SHOWER ROOM

7' 6" x 6' 7" (2.29m x 2.01m)

PLEASE NOTE: These particulars whilst believed to be accurate are set out as a general outline only for guidance and do not constitute any part of an offer or contract intending, purchasers should not rely on them as statements or representations of fact, but must satisfy themselves by inspection or otherwise as to their accuracy. No person in this firm's employment has the authority to make or give representation or warranty in respect of the property. All roomsizes are approximate and for general guidance only. They cannot be relied upon for fitting carpets, fumiture etc.