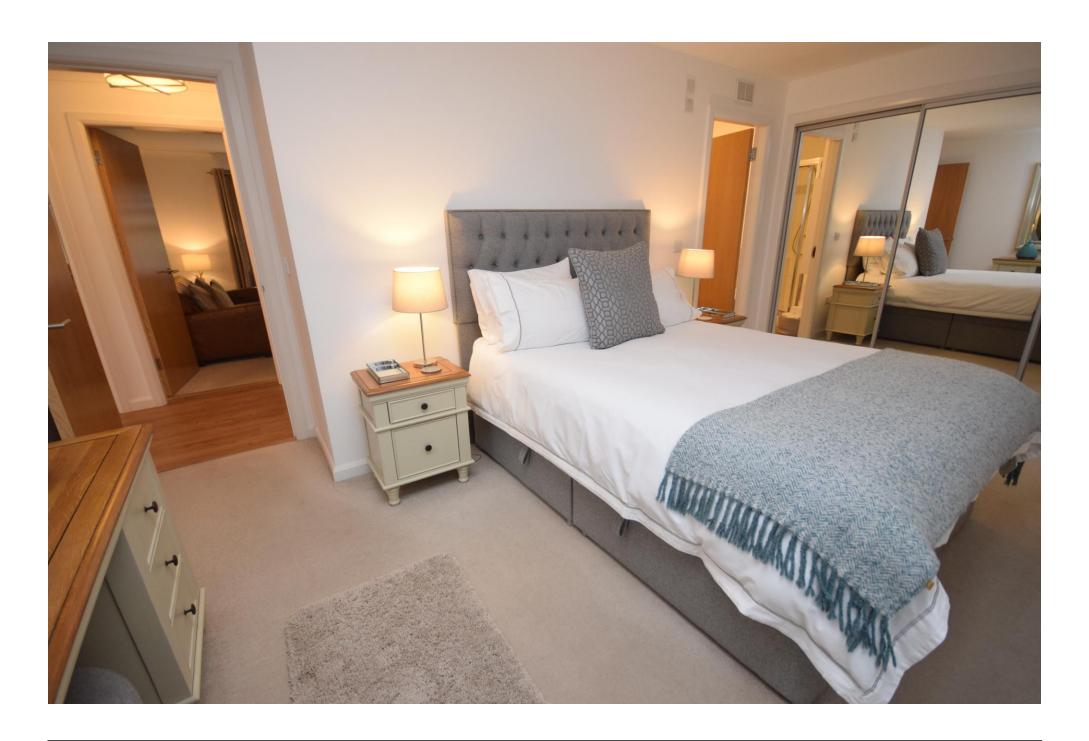

The accommodation comprises entrance hall with double storage cupboard; bright lounge with front facing window; modern kitchen with integrated oven, hob, extractor, fridge, freezer and dishwasher; shower room with white suite; large principal bedroom with excellent storage and en-suite bathroom with separate shower together with a further double bedroom with mirrored wardrobe.

### BEDROOM 1

16' 4" x 9' 4" (4.98m x 2.84m)

### BEDROOM 2

11'7" x 9' 3" (3.53m x 2.82m)