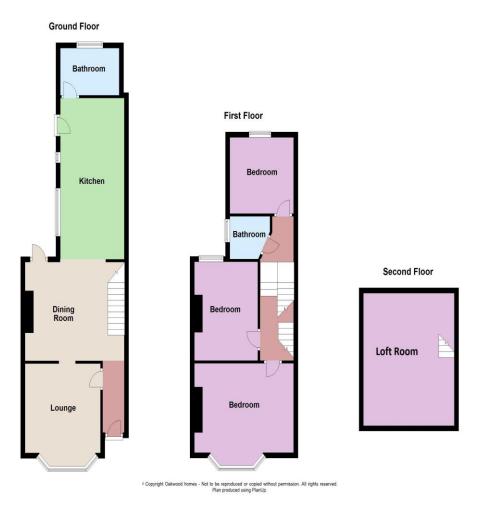

### Accommodation

### **GROUND FLOOR:**

Hallway

 Lounge
 13'4" (4.06m) x 11'2" (3.40m)

 Dining room
 12'0" (3.66m) x 11'9" (3.58m)

 Kitchen/diner
 21'2" (6.45m) x 9'5" (2.87m)

Bathroom

FIRST FLOOR

Bedroom 1 14'9" (4.50m) x 12'9" (3.89m) Bedroom 2 12'0" (3.66m) x 9'3" (2.82m) Bedroom 3 9'4" (2.84m) x 9'3" (2.82m)

Bathroom

Stairs to

Loft room 16'9" (5.11m) x 13'4" (4.06m)

**OUTSIDE** 

Small walled front garden

Enclosed rear garden with rear access

Property brochure