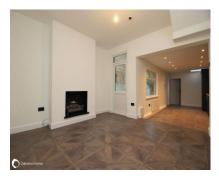

## The Property

Superb family home on Ramsgate's West Cliff! Move straight into this refurbished family home situated on Priory Road, just off St Augustine's Road on Ramsgate's West Cliff. The house has just been updated throughout including new kitchen, bathrooms, re-plastering & re-decorated throughout, plus new windows, and radiators. The accommodation impresses from walking through the door with a lounge to the front with a bay window, leading to the dining area which has a door to the rear garden and is open plan to the large kitchen/diner. Here you will find integrated appliances including fridge freezer, 8 burner range oven and extractor fan over, dishwasher and washing machine. There is a large downstairs bathroom. Upstairs are 3 bedrooms and another bathroom, and there are fixed steps to a usable loft space. The house does not currently have an internet connection, and parking is on road with no permits required. Call to arrange your viewing!

### **GROUND FLOOR:**

Hallway

 Lounge
 13'4" (4.06m) x 11'2" (3.40m)

 Dining room
 12'0" (3.66m) x 11'9" (3.58m)

 Kitchen/diner
 21'2" (6.45m) x 9'5" (2.87m)

Bathroom

FIRST FLOOR

Bedroom 1 14'9" (4.50m) x 12'9" (3.89m) Bedroom 2 12'0" (3.66m) x 9'3" (2.82m) Bedroom 3 9'4" (2.84m) x 9'3" (2.82m)