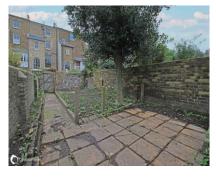

Bathroom

Stairs to

Loft room 16'9" (5.11m) x 13'4" (4.06m)

**OUTSIDE** 

Small walled front garden

Enclosed rear garden with rear access

Property brochure