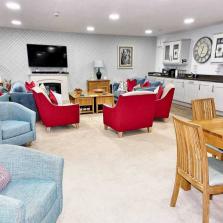

## 36 Coppice Gate Beaulieu Road

Dibden Purlieu, Southampton

A beautifully presented top floor apartment offered for sale with NO ONWARD CHAIN and located within the heart of Dibden Purlieu Village. Internally there are two double bedrooms, a lounge/dining room, a well appointed kitchen, an ensuite and a stylish shower room. In addition to this the development benefits from a spacious communal lounge with kitchen facilities, guest accommodation (nominal charge) and generous wrap around gardens within the outside space. Parking spaces can be allocated for an annual charge.