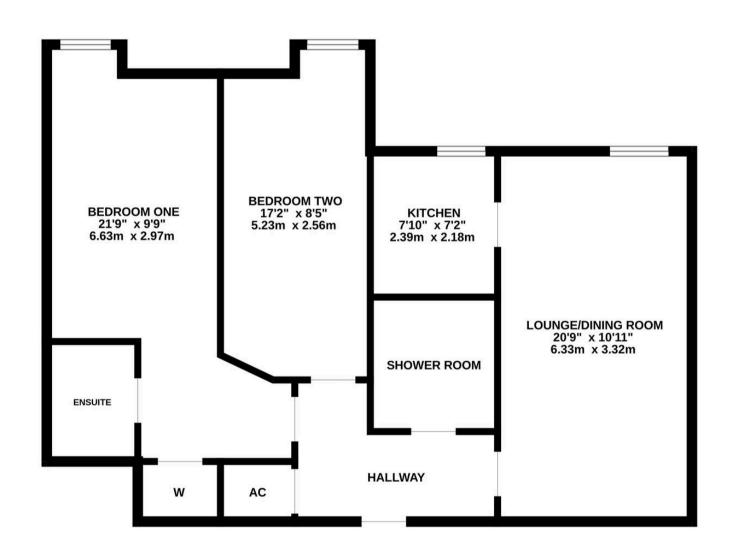

36 Coppice Gate Beaulieu Road, Dibden Purlieu £310,000





## 36 Coppice Gate Beaulieu Road

Dibden Purlieu, Southampton

A beautifully presented top floor apartment offered for sale with NO ONWARD CHAIN and located within the heart of Dibden Purlieu Village. Internally there are two double bedrooms, a lounge/dining room, a well appointed kitchen, an ensuite and a stylish shower room. In addition to this the development benefits from a spacious communal lounge with kitchen facilities, guest accommodation (nominal charge) and generous wrap around gardens within the outside space. Parking spaces can be allocated for an annual charge.

Council Tax band: B

Tenure: Leasehold

















## GROUND FLOOR 826 sq.ft. (76.7 sq.m.) approx.