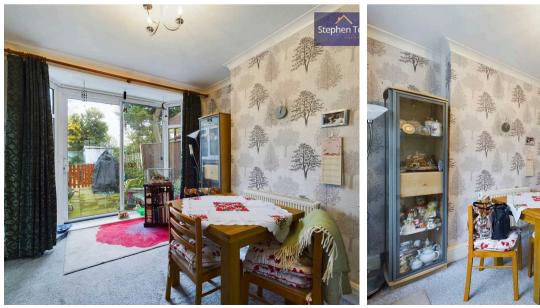

#### Hallway

**Lounge** 10' 10" x 13' 5" (3.29m x 4.10m)

**Dining Room** 10' 8" x 13' 8" (3.26m x 4.17m)

**Kitchen** 5' 10" x 13' 10" (1.79m x 4.21m)

**WC** 5' 3" x 5' 9" (1.59m x 1.76m)

First Floor Landing