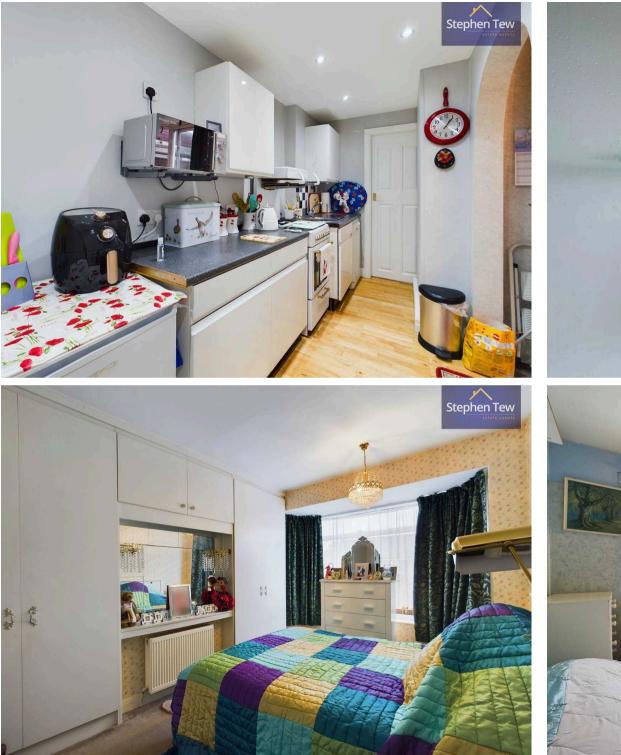

### Blackpool

Situated in the highly sought-after location just off Preston New Road, this Mid Terraced House offers an ideal family home in a convenient setting. Upon entering through the welcoming Porch, you are greeted by a spacious Hallway leading to the elegant Lounge adorned with natural light, perfect for relaxation. The property boasts a separate Dining Room, ideal for entertaining guests, and a well-appointed Kitchen featuring modern amenities. Completing the ground floor is a convenient WC, offering practicality for daily living. Moving upstairs, the property comprises 3 Bedrooms exuding comfort and a well-equipped Bathroom for utmost convenience. Additional features include Gas Central Heating and uPVC Double Glazing, providing warmth and energy efficiency throughout. Furthermore, this residence benefits from Off Road Parking, ensuring parking convenience, and a private Enclosed Rear Garden, offering a tranquil outdoor space for relaxation and leisure activities.

#### Hallway

**Lounge** 10' 10" x 13' 5" (3.29m x 4.10m)

**Dining Room** 10' 8" x 13' 8" (3.26m x 4.17m)

**Kitchen** 5' 10" x 13' 10" (1.79m x 4.21m)

**WC** 5' 3" x 5' 9" (1.59m x 1.76m)

First Floor Landing

**Bedroom 1** 10' 4" x 13' 2" (3.15m x 4.02m)

**Bedroom 2** 10' 11" x 11' 7" (3.32m x 3.54m)

**Bedroom 3** 6' 5" x 6' 11" (1.96m x 2.12m)

Bathroom 5' 9" x 7' 8" (1.76m x 2.33m)

Stephen T

FRONT GARDEN

REAR GARDEN