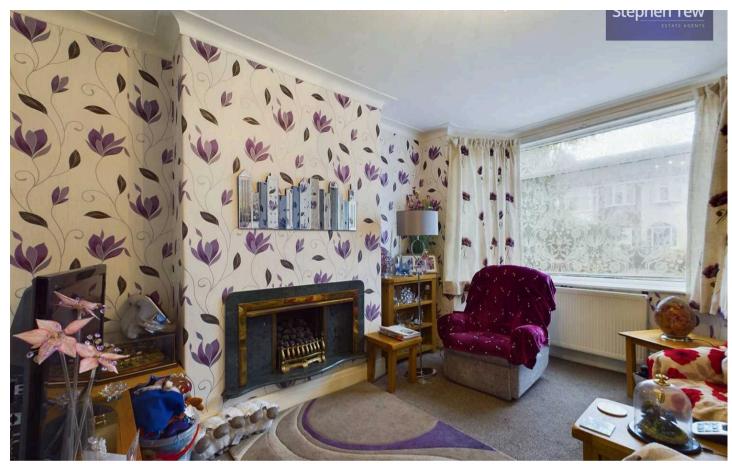

#### Hallway

**Lounge** 10' 10" x 13' 5" (3.29m x 4.10m)

**Dining Room** 10' 8" x 13' 8" (3.26m x 4.17m)

**Kitchen** 5' 10" x 13' 10" (1.79m x 4.21m)

**WC** 5' 3" x 5' 9" (1.59m x 1.76m)

First Floor Landing