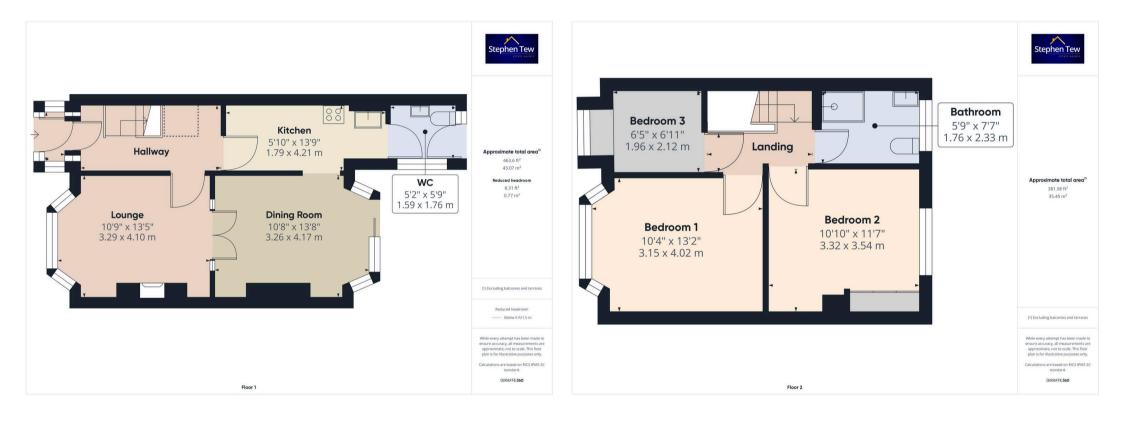

#### Hallway

**Lounge** 10' 10" x 13' 5" (3.29m x 4.10m)

**Dining Room** 10' 8" x 13' 8" (3.26m x 4.17m)

**Kitchen** 5' 10" x 13' 10" (1.79m x 4.21m)

**WC** 5' 3" x 5' 9" (1.59m x 1.76m)

First Floor Landing

**Bedroom 1** 10' 4" x 13' 2" (3.15m x 4.02m)

**Bedroom 2** 10' 11" x 11' 7" (3.32m x 3.54m)

**Bedroom 3** 6' 5" x 6' 11" (1.96m x 2.12m)

Bathroom 5' 9" x 7' 8" (1.76m x 2.33m)

Stephen T

FRONT GARDEN

REAR GARDEN