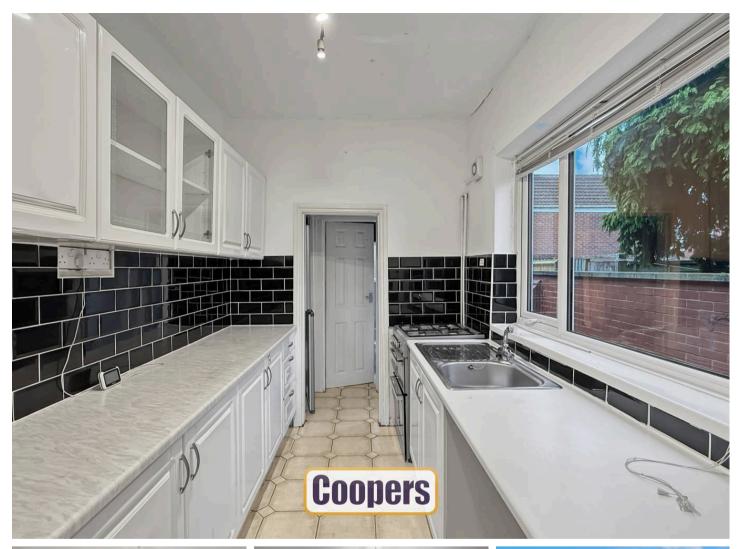

Council Tax band: A

Tenure: Freehold

EPC Energy Efficiency Rating: E

- Two-bedroom end-of-terrace property
- No onward chain, ready for quick move-in
- Great potential with side access for added convenience
- Two reception rooms providing flexible living space
- Practical kitchen and downstairs bathroom
- Two spacious double bedrooms upstairs
- Lawned rear garden with outdoor space
- Suitable for first-time buyers or investors

## **Ground Floor** Bathroom 1.63m x 2.08m (5'4" x 6'10") Kitchen 3.02m x 2.08m (9'11" x 6'10") First Floor Dining Bedroom 3.71m x 3.64m (12'2" x 11'11") Room 3.72m x 3.66m (12'2" x 12') Bedroom Lounge 3.41m x 3.66m (11'2" x 12') 3.41m x 3.66m (11'2" x 12') Total area: approx. 71.2 sq. metres (765.9 sq. feet) This floor plan is for illustrative purposes only and should be used as such by any prospective purchaser. Whilst every attempt has been made to ensure the accuracy of this plan, measurements of doors, windows, rooms and other items are approximate and no responsibility is taken for any error, omission or mis-statement. Plan produced using PlanUp.