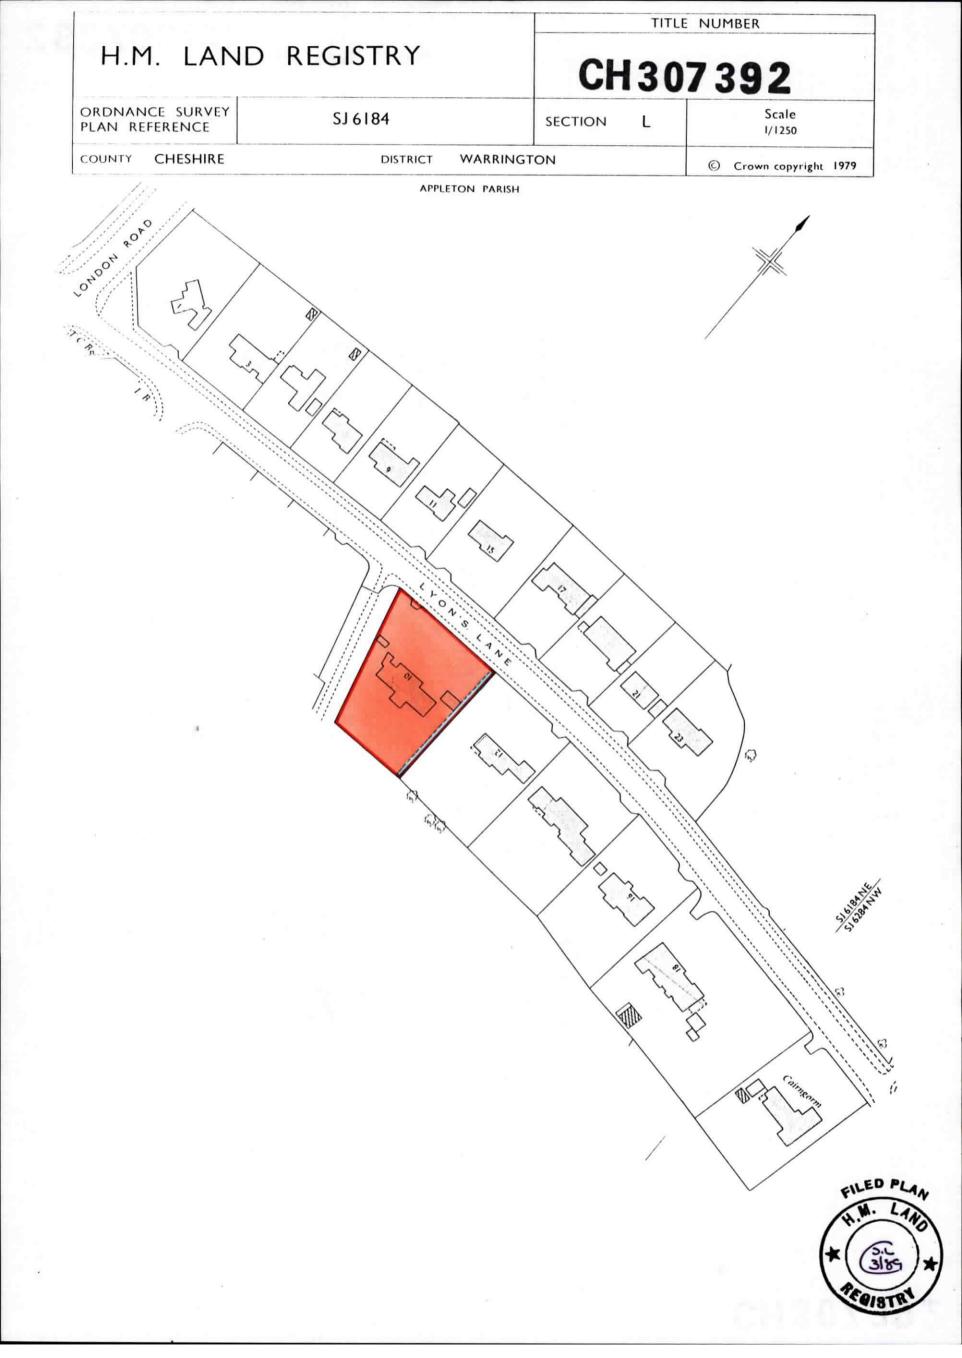

This is a print of the view of the title plan obtained from HM Land Registry showing the state of the title plan on 08 November 2024 at 10:07:03. This title plan shows the general position, not the exact line, of the boundaries. It may be subject to distortions in scale. Measurements scaled from this plan may not match measurements between the same points on the ground.

This title is dealt with by HM Land Registry, Birkenhead Office.

© Crown Copyright. Produced by HM Land Registry. Reproduction in whole or in part is prohibited without the prior written permission of Ordnance Survey. Licence Number AC0000851063.