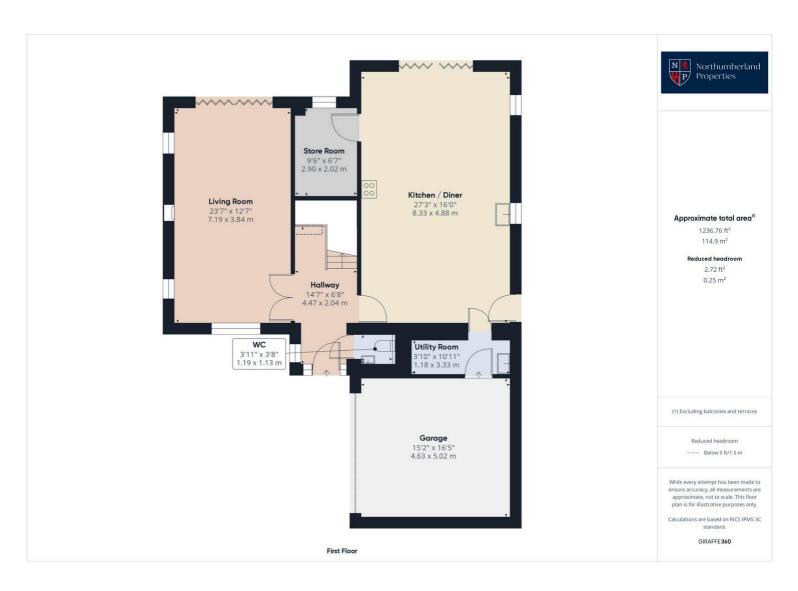

## 6 Cheviot Meadows, Acklington

£725,000 Freehold

Five Bedroom Detached • Immaculately Presented • Solid Oak Staircase • Double Garage • Must See Property • Cinema Room • Landscaped Garden to Rear • High Specification Throughout

Northumberland Properties are excited to present an exquisite, modern residence situated in the peaceful village of Acklington. This five-bedroom detached home provides contemporary living with an exceptional level of craftsmanship and design throughout. Upon entry, the property immediately impresses with a spectacular oak staircase, spanning three floors through the centre of the home, making it a stunning feature on every floor.

The generously sized living room and kitchen, offer ample space for family living. The bedrooms are particularly spacious, with two of the five bedrooms enjoying private ensuite bathrooms. Every bathroom in the home is fully tiled to a high specification, adding a touch of elegance and easy maintenance. Designed for leisure and entertainment, the property also boasts a dedicated cinema room—ideal for family movie nights or hosting friends in style.

Outside, the landscaped rear garden is both beautiful and functional, featuring a lawn, a patio area, and a attractive pergola, perfect for outdoor dining or relaxation. To the front, a block-paved driveway provides ample parking space along with the double integrated garage featuring Electric doors, adding to the property's convenience and curb appeal.