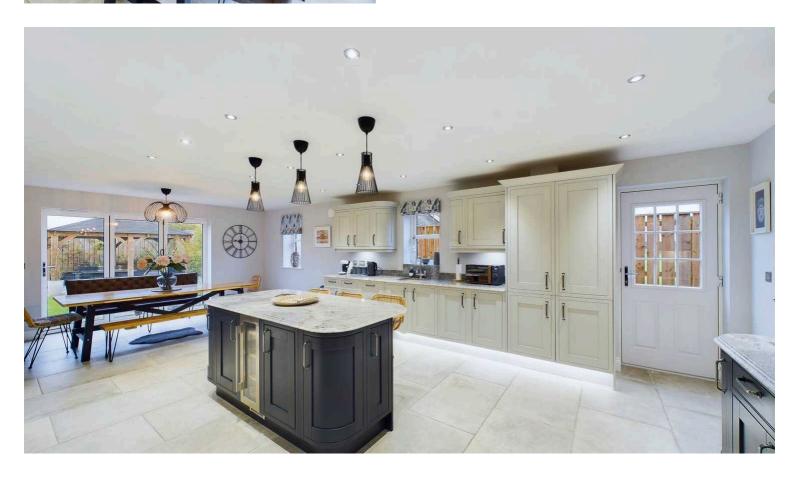

The generously sized living room and kitchen, offer ample space for family living. The bedrooms are particularly spacious, with two of the five bedrooms enjoying private ensuite bathrooms. Every bathroom in the home is fully tiled to a high specification, adding a touch of elegance and easy maintenance. Designed for leisure and entertainment, the property also boasts a dedicated cinema room—ideal for family movie nights or hosting friends in style.