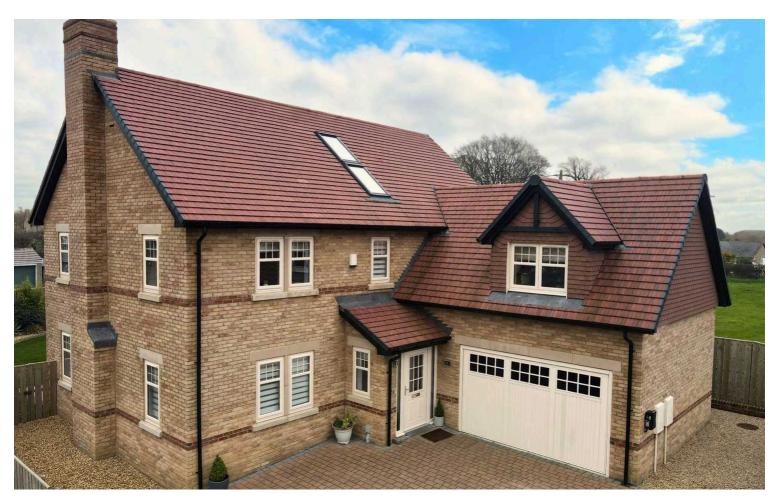

## 6 Cheviot Meadows, Acklington

£725,000 Freehold

Five Bedroom Detached • Immaculately Presented • Solid Oak Staircase • Double Garage • Must See Property • Cinema Room • Landscaped Garden to Rear • High Specification Throughout

Northumberland Properties are excited to present an exquisite, modern residence situated in the peaceful village of Acklington. This five-bedroom detached home provides contemporary living with an exceptional level of craftsmanship and design throughout. Upon entry, the property immediately impresses with a spectacular oak staircase, spanning three floors through the centre of the home, making it a stunning feature on every floor.

Outside, the landscaped rear garden is both beautiful and functional, featuring a lawn, a patio area, and a attractive pergola, perfect for outdoor dining or relaxation. To the front, a block-paved driveway provides ample parking space along with the double integrated garage featuring Electric doors, adding to the property's convenience and curb appeal.