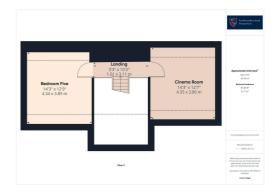

The generously sized living room and kitchen, offer ample space for family living. The bedrooms are particularly spacious, with two of the five bedrooms enjoying private ensuite bathrooms. Every bathroom in the home is fully tiled to a high specification, adding a touch of elegance and easy maintenance. Designed for leisure and entertainment, the property also boasts a dedicated cinema room—ideal for family movie nights or hosting friends in style.