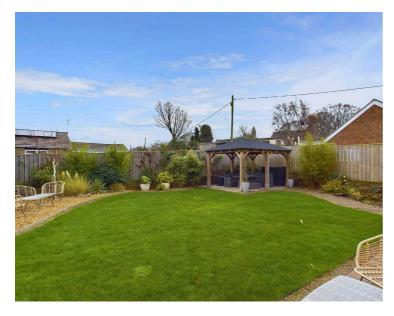

Outside, the landscaped rear garden is both beautiful and functional, featuring a lawn, a patio area, and a attractive pergola, perfect for outdoor dining or relaxation. To the front, a block-paved driveway provides ample parking space along with the double integrated garage featuring Electric doors, adding to the property's convenience and curb appeal.