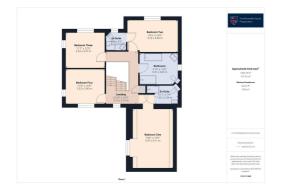

Northumberland Properties are excited to present an exquisite, modern residence situated in the peaceful village of Acklington. This five-bedroom detached home provides contemporary living with an exceptional level of craftsmanship and design throughout. Upon entry, the property immediately impresses with a spectacular oak staircase, spanning three floors through the centre of the home, making it a stunning feature on every floor.

The generously sized living room and kitchen, offer ample space for family living. The bedrooms are particularly spacious, with two of the five bedrooms enjoying private ensuite bathrooms. Every bathroom in the home is fully tiled to a high specification, adding a touch of elegance and easy maintenance. Designed for leisure and entertainment, the property also boasts a dedicated cinema room—ideal for family movie nights or hosting friends in style.