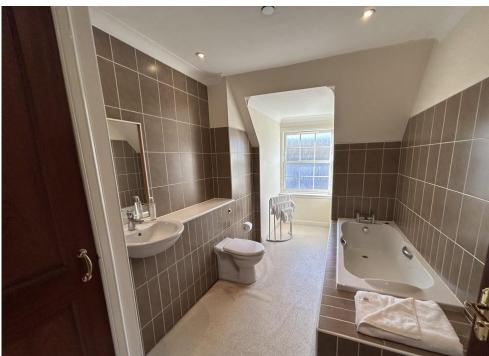

## Key property features

- **♥** Penthouse Apartment
- Secure Door Entry
- ❤ Open Plan Kitchen/Dining/Living Room
- ✓ 3 Double Bedrooms
- ▼ Bathroom & En-suite Shower Room
- **У** Lovely view to the front
- Residence Parking
- **⋖** Gas Central Heating
- ✓ Double Glazing
- ✓ Popular village location

### Property Room sizes

HALL

25' 4" x 3' 6" (7.72m x 1.07m)

KITCHEN/DINING/LIVING ROOM

42' 7 (w)" x 24' 2 (w)" (12.98m x 7.37m)

**BEDROOM** 

15' 2" x 13' 5" (4.62m x 4.09m)

**BEDROOM** 

10′5″ x 9′ 0″ (3.18m x 2.74m)

**BEDROOM** 

15' 2" x 8' 2" (4.62m x 2.49m)

**EN-SUITE** 

15' 3" x 5' 9" (4.65m x 1.75m)

**BATHROOM** 

14' 7" x 7' 6" (4.44m x 2.29m)

PLEASE NOTE: These particulars whilst believed to be accurate are set out as a general outline only for guidance and do not constitute any part of an offer or contract intending, purchasers should not rely on them as statements or representations of fact, but must satisfy themselves by inspection or otherwise as to their accuracy. No person in this firm's employment has the authority to make or give representation or warranty in respect of the property. All roomsizes are approximate and for general guidance only. They cannot be relied upon for fitting carpets, furniture etc.