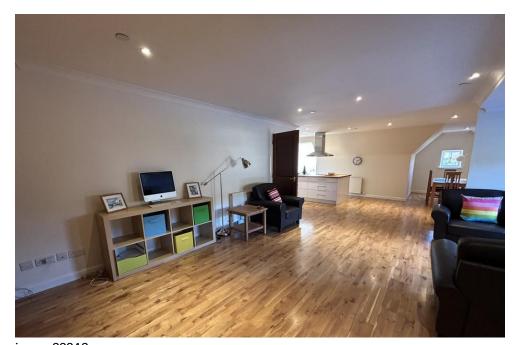

# Property Summary

A rare opportunity to purchase this deceptively spacious and very well presented 3 Bedroom Penthouse apartment entered via a secure entry door system in a quiet location in the popular village of Birnam adjacent to Dunkeld. The property occupies the third floor of its block and the accommodation comprises entrance hall with 2 storage cupboards; open plan kitchen with integrated appliances, dining area, study area and living room with dual aspect widows to the front and side; family bathroom and 3 double bedrooms, the principal having an en-suite shower room. There are lovely views to the front and the property also benefits from double glazing and gas central heating. There is an allocated parking space to the front of the building and visitors parking nearby.

## Key property features

- **♥** Penthouse Apartment
- Secure Door Entry
- ❤ Open Plan Kitchen/Dining/Living Room
- ✓ 3 Double Bedrooms
- ▼ Bathroom & En-suite Shower Room
- **У** Lovely view to the front
- Residence Parking
- **⋖** Gas Central Heating
- ✓ Double Glazing
- ✓ Popular village location

image00048

image00040

image00063

image00042 bedroom