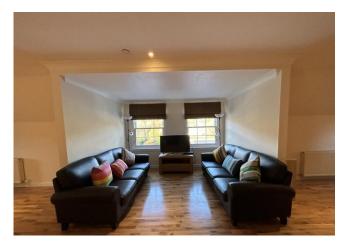

rated appliances, dining area, study area and living room with dual aspect widows to the front and side; family bathroom and 3 double bedrooms, the principal having an en-suite shower room. There are lovely views to the front and the property also benefits from double glazing and gas central heating. There is an allocated parking space to the front of the building and visitors parking nearby.





## Key property features

- **♥** Penthouse Apartment
- Secure Door Entry
- ❤ Open Plan Kitchen/Dining/Living Room
- ✓ 3 Double Bedrooms
- ▼ Bathroom & En-suite Shower Room
- **У** Lovely view to the front
- Residence Parking
- **⋖** Gas Central Heating
- ✓ Double Glazing
- ✓ Popular village location







image00048





image00040



image00063



image00042 bedroom







# Floorplans









### Property Room sizes

HALL

25' 4" x 3' 6" (7.72m x 1.07m)

KITCHEN/DINING/LIVING ROOM

42' 7 (w)" x 24' 2 (w)" (12.98m x 7.37m)

**BEDROOM** 

15' 2" x 13' 5" (4.62m x 4.09m)

**BEDROOM** 

10′5″ x 9′ 0″ (3.18m x 2.74m)

**BEDROOM** 

15' 2" x 8' 2" (4.62m x 2.49m)

**EN-SUITE** 

15' 3" x 5' 9" (4.65m x 1.75m)

**BATHROOM** 

14' 7" x 7' 6" (4.44m x 2.29m)

PLEASE NOTE: These particulars whilst believed to be accurate are set out as a general outline only for guidance and do not constitute any part of an offer or contract intending, purchasers should not rely on them as statements or representations of fact, but must satisfy themselves by inspection or otherwise as to their accuracy. No person in this firm's employment has the authority to make or give representation or warranty in