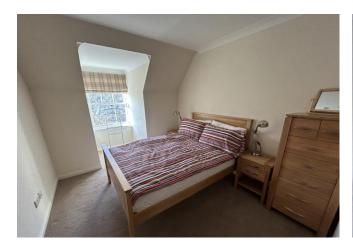

## Key property features

- **♥** Penthouse Apartment
- Secure Door Entry
- ❤ Open Plan Kitchen/Dining/Living Room
- ✓ 3 Double Bedrooms
- ▼ Bathroom & En-suite Shower Room
- **У** Lovely view to the front
- Residence Parking
- **⋖** Gas Central Heating
- ✓ Double Glazing
- ✓ Popular village location

### Property Room sizes

HALL

25' 4" x 3' 6" (7.72m x 1.07m)

KITCHEN/DINING/LIVING ROOM

42' 7 (w)" x 24' 2 (w)" (12.98m x 7.37m)

**BEDROOM** 

15' 2" x 13' 5" (4.62m x 4.09m)

**BEDROOM** 

10′5″ x 9′ 0″ (3.18m x 2.74m)

**BEDROOM** 

15' 2" x 8' 2" (4.62m x 2.49m)

**EN-SUITE** 

15' 3" x 5' 9" (4.65m x 1.75m)

**BATHROOM** 

14' 7" x 7' 6" (4.44m x 2.29m)

PLEASE NOTE: These particulars whilst believed to be accurate are set out as a general outline only for guidance and do not constitute any part of an offer or contract intending, purchasers should not rely on them as statements or representations of fact, but must satisfy themselves by inspection or otherwise as to their accuracy. No person in this firm's employment has the authority to make or give representation or warranty in respect of the property. All roomsizes are approximate and for general guidance only. They cannot be relied upon for fitting carpets, furniture etc.