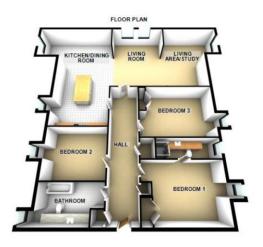

# Floorplans

### Property Room sizes

HALL

25' 4" x 3' 6" (7.72m x 1.07m)

KITCHEN/DINING/LIVING ROOM

42' 7 (w)" x 24' 2 (w)" (12.98m x 7.37m)

**BEDROOM** 

15' 2" x 13' 5" (4.62m x 4.09m)

**BEDROOM** 

10′5″ x 9′ 0″ (3.18m x 2.74m)

**BEDROOM** 

15' 2" x 8' 2" (4.62m x 2.49m)

**EN-SUITE** 

15' 3" x 5' 9" (4.65m x 1.75m)

**BATHROOM** 

14' 7" x 7' 6" (4.44m x 2.29m)

PLEASE NOTE: These particulars whilst believed to be accurate are set out as a general outline only for guidance and do not constitute any part of an offer or contract intending, purchasers should not rely on them as statements or representations of fact, but must satisfy themselves by inspection or otherwise as to their accuracy. No person in this firm's employment has the authority to make or give representation or warranty in respect of the property. All roomsizes are approximate and for general guidance only. They cannot be relied upon for fitting carpets, furniture etc.