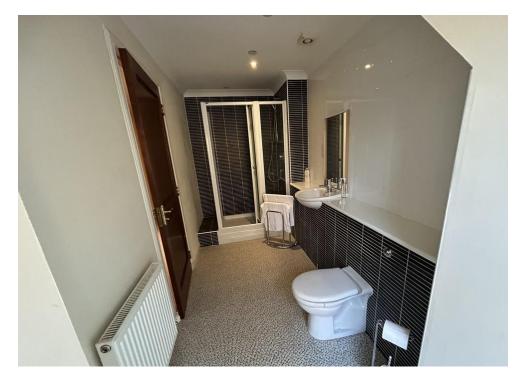

## Key property features

- **♥** Penthouse Apartment
- Secure Door Entry
- ❤ Open Plan Kitchen/Dining/Living Room
- ✓ 3 Double Bedrooms
- ▼ Bathroom & En-suite Shower Room
- **У** Lovely view to the front
- Residence Parking
- **⋖** Gas Central Heating
- ✓ Double Glazing
- ✓ Popular village location

### Property Room sizes

HALL

25' 4" x 3' 6" (7.72m x 1.07m)

KITCHEN/DINING/LIVING ROOM

42' 7 (w)" x 24' 2 (w)" (12.98m x 7.37m)

**BEDROOM** 

15' 2" x 13' 5" (4.62m x 4.09m)

**BEDROOM** 

10′5″ x 9′ 0″ (3.18m x 2.74m)

**BEDROOM** 

15' 2" x 8' 2" (4.62m x 2.49m)

**EN-SUITE** 

15' 3" x 5' 9" (4.65m x 1.75m)

**BATHROOM** 

14' 7" x 7' 6" (4.44m x 2.29m)

PLEASE NOTE: These particulars whilst believed to be accurate are set out as a general outline only for guidance and do not constitute any part of an offer or contract intending, purchasers should not rely on them as statements or representations of fact, but must satisfy themselves by inspection or otherwise as to their accuracy. No person in this firm's employment has the authority to make or give representation or warranty in respect of the property. All roomsizes are approximate and for general guidance only. They cannot be relied upon for fitting carpets, furniture etc.