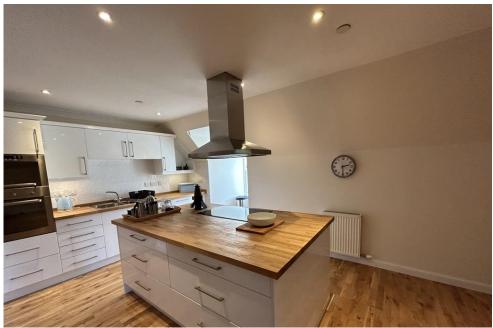

# Property Summary

A rare opportunity to purchase this deceptively spacious and very well presented 3 Bedroom Penthouse apartment entered via a secure entry door system in a quiet location in the popular village of Birnam adjacent to Dunkeld. The property occupies the third floor of its block and the accommodation comprises entrance hall with 2 storage cupboards; open plan kitchen with integrated appliances, dining area, study area and living room with dual aspect widows to the front and side; family bathroom and 3 double bedrooms, the principal having an en-suite shower room. There are lovely views to the front and the property also benefits from double glazing and gas central heating. There is an allocated parking space to the front of the building and visitors parking nearby.

## Key property features

- **♥** Penthouse Apartment
- Secure Door Entry
- ❤ Open Plan Kitchen/Dining/Living Room
- ✓ 3 Double Bedrooms
- ▼ Bathroom & En-suite Shower Room
- **У** Lovely view to the front
- Residence Parking
- **⋖** Gas Central Heating
- ✓ Double Glazing
- ✓ Popular village location

image00048

image00040

image00063

image00042 bedroom