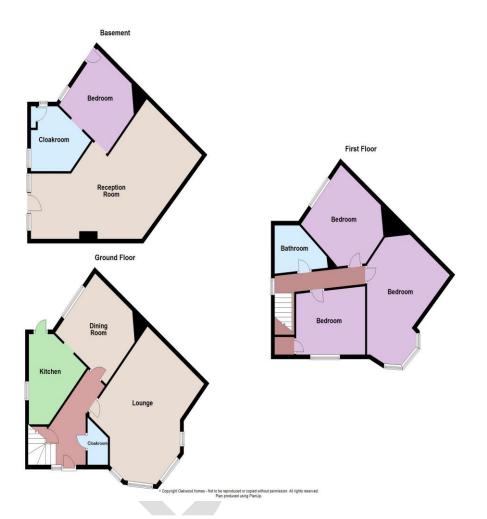

seating area.

**GROUND FLOOR** 

Hallway Cloakroom

Lounge 21' (6.40m) x 16'3" (4.95m)
Dining room 12'4" (3.76m) x 11'6" (3.51m)
Kitchen 14'11" (4.55m) x 11'11" (3.63m)

LOWER FLOOR:

 Reception room
 24' (7.32m) x 19'8" (5.99m)

 Bedroom
 12'4" (3.76m) x 11'6" (3.51m)

 Cloakroom
 10'10" (3.30m) x 7'4" (2.24m)

FIRST FLOOR Landing

 Bedroom
 18' (5.49m) x 14'9" (4.50m)

 Bedroom
 13'2" (4.01m) x 10'7" (3.23m)

 Bedroom
 12'5" (3.78m) x 12'4" (3.76m)

 Bathroom
 11' (3.35m) x 8'10" (2.69m)

Property brochure