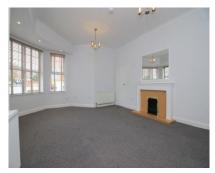

### The Property

Ideal family home close to local amunites and offered with vacant possession for those of you wishing to avoid a chain. This modern home highly refurbished offers entrance hallway, cloakroom W.C, a large lounge area - with a bay aspect, a separate dining area which leads through to the modern fitted kitchen, with access to the rear garden. To the first floor the property boasts three large double bedrooms, with the master featuring a bay aspect, and a modern family bathroom. Huge basement which is accessed via side-return from the front of the property behind a lockable gate, the property boasts a fantastic self-contained basement space with a large basement room, which is ideal for a lounge/kitchen/dining space, and a separate bedroom area with a potential en-suite shower/WC, and access to a private courtyard area. Externally the rear garden offers sunny aspect which is mostly laid to lawn and features a patio seating area.

seating area.

**GROUND FLOOR** 

Hallway Cloakroom

Lounge 21' (6.40m) x 16'3" (4.95m)
Dining room 12'4" (3.76m) x 11'6" (3.51m)
Kitchen 14'11" (4.55m) x 11'11" (3.63m)

LOWER FLOOR:

 Reception room
 24' (7.32m) x 19'8" (5.99m)