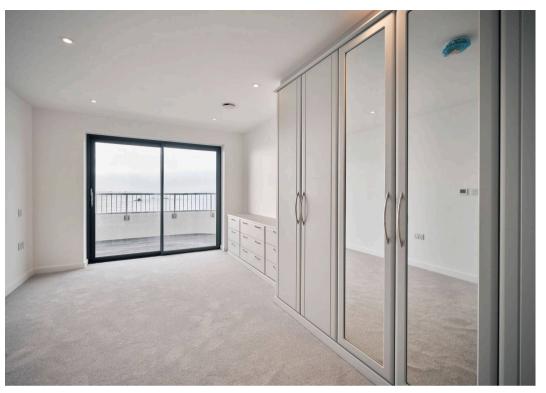

## 9 Fort D'Auvergne, Le Harve des Pas

St Helier, Jersey

Welcome to Fort d'Auvergne Block A, no.9 is a first floor 2 bedroom apartment with stunning sea views facing South. It comes with fitted grey amitico flooring, grey carpets and custom built wardrobes in both bedrooms.

Bedrooms & Bathrooms

Double bedrooms all facing the sea, en-suite shower room and main bathroom off the entrance hall.

Bathroom and en-suites

#### Outside

Large Southern terrace with doors from the lounge and both bedrooms. Finished with composite decking.