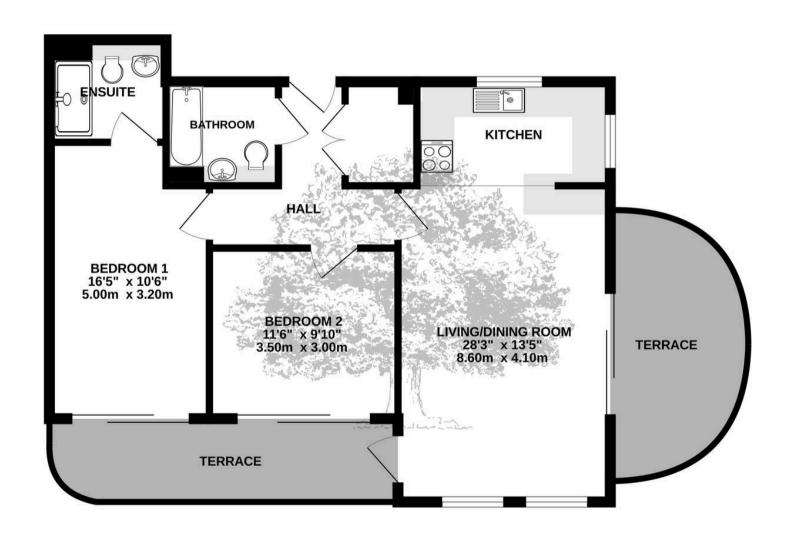

### FIRST FLOOR 885 sq.ft. (82.2 sq.m.) approx.

## 9 Fort D'Auvergne, Le Harve des Pas

St Helier, Jersey

Welcome to Fort d'Auvergne Block A, no.9 is a first floor 2 bedroom apartment with stunning sea views facing South. It comes with fitted grey amitico flooring, grey carpets and custom built wardrobes in both bedrooms.

Bedrooms & Bathrooms

Double bedrooms all facing the sea, en-suite shower room and main bathroom off the entrance hall.

Bathroom and en-suites

#### Outside

Large Southern terrace with doors from the lounge and both bedrooms. Finished with composite decking.