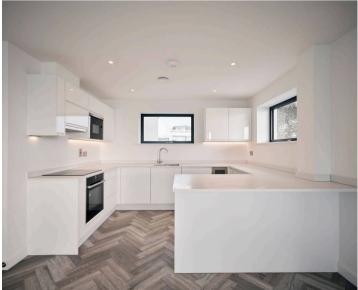

Lounge / Kitchen

Open plan reception spaces

- Fully fitted high quality "English Rose" kitchen
- Minerva work-surfaces
- Franke stainless steel 1½ bowl sink and drainer with chrome finish mixer tap
- A wide range of NEFF integrated appliances:-
- black glass induction hob
- circotherm stainless steel oven
- stainless steel extractor hood
- fridge/freezer
- dishwasher
- Microwave
- Caple Slot-in Wine cooler