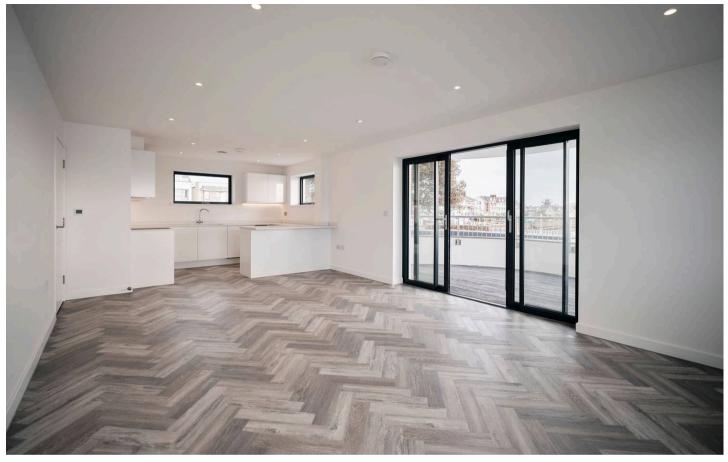

## 9 Fort D'Auvergne, Le Harve des Pas

St Helier, Jersey

Welcome to Fort d'Auvergne Block A, no.9 is a first floor 2 bedroom apartment with stunning sea views facing South. It comes with fitted grey amitico flooring, grey carpets and custom built wardrobes in both bedrooms.

Lounge / Kitchen

Open plan reception spaces

- Fully fitted high quality "English Rose" kitchen
- Minerva work-surfaces
- Franke stainless steel 1½ bowl sink and drainer with chrome finish mixer tap
- A wide range of NEFF integrated appliances:-
- black glass induction hob
- circotherm stainless steel oven
- stainless steel extractor hood
- fridge/freezer
- dishwasher
- Microwave
- Caple Slot-in Wine cooler