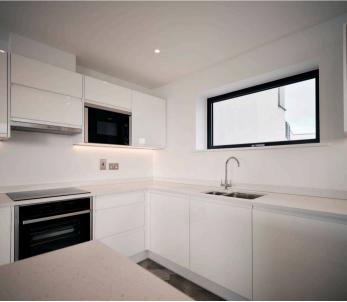

Lounge / Kitchen

Open plan reception spaces

- Fully fitted high quality "English Rose" kitchen
- Minerva work-surfaces
- Franke stainless steel 1½ bowl sink and drainer with chrome finish mixer tap
- A wide range of NEFF integrated appliances:-
- black glass induction hob
- circotherm stainless steel oven
- stainless steel extractor hood
- fridge/freezer
- dishwasher
- Microwave
- Caple Slot-in Wine cooler