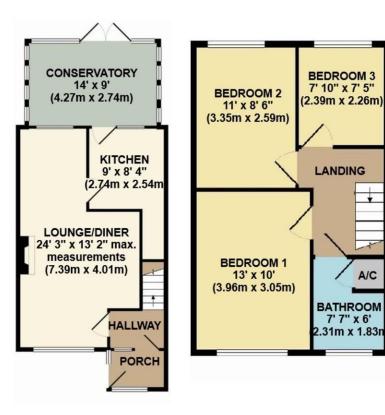

### The Property

Steps lead up to the porch and then in to the entrance hallway with a door leading through to the spacious dual aspect 24ft approx. lounge/dining room. From here there is access into a stylish modern fitted kitchen with understairs pantry and a UPVC double glazed door leads though to the generous size conservatory/utility room with double glazed French style doors providing access out on to the rear garden.

Stairs lead to the first floor accommodation where there are three bedrooms serviced by a family bathroom.

The outside front is mainly laid to shingle with a centre pathway and small area of lawn. There is the potential to create off road parking, with a shared driveway leading to a garage in a small block of four.