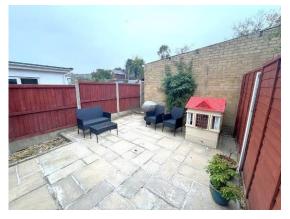

The rear garden has a good size patio with part shingled borders suitable for external garden/dining furniture and is enclosed with wood panelled fencing. A pathway behind the garage leads to an elevated sunny section of the rear garden which could be landscaped to provide a seating area.