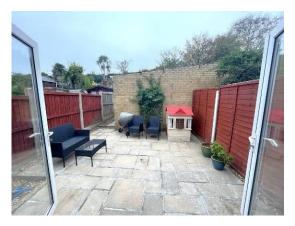

The rear garden has a good size patio with part shingled borders suitable for external garden/dining furniture and is enclosed with wood panelled fencing. A pathway behind the garage leads to an elevated sunny section of the rear garden which could be landscaped to provide a seating area.