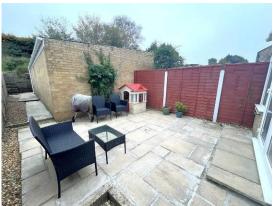

The rear garden has a good size patio with part shingled borders suitable for external garden/dining furniture and is enclosed with wood panelled fencing. A pathway behind the garage leads to an elevated sunny section of the rear garden which could be landscaped to provide a seating area.