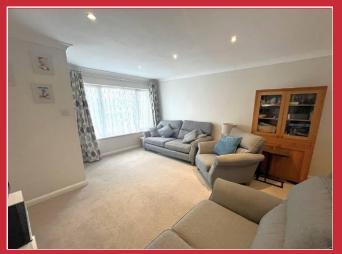

### The Property

Steps lead up to the porch and then in to the entrance hallway with a door leading through to the spacious dual aspect 24ft approx. lounge/dining room. From here there is access into a stylish modern fitted kitchen with understairs pantry and a UPVC double glazed door leads though to the generous size conservatory/utility room with double glazed French style doors providing access out on to the rear garden.