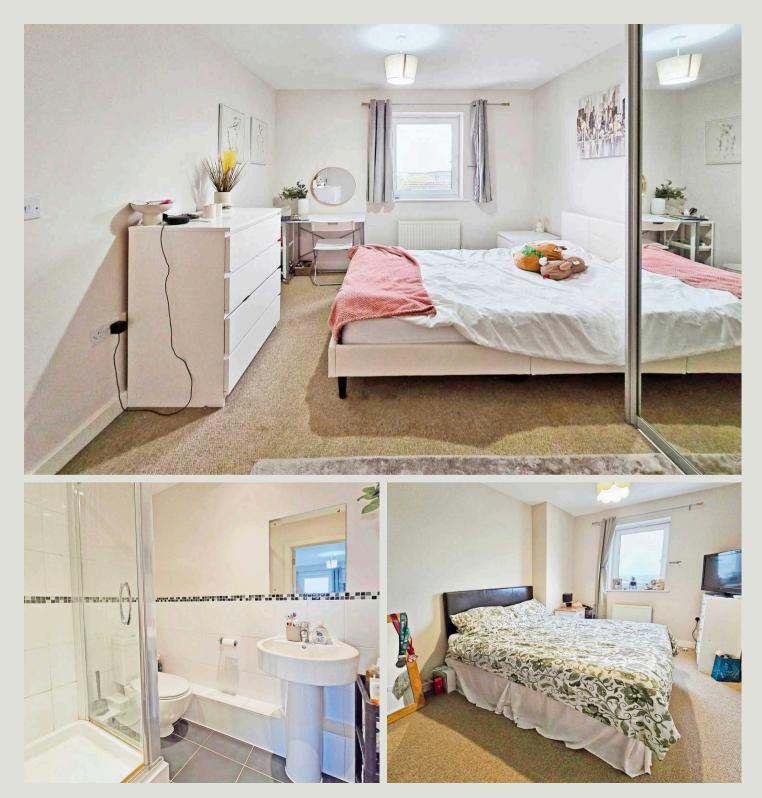

#### Bedroom One

12' 6" x 10' 0" (3.81m x 3.05m) Front aspect via double glazed window, built in wardrobe, radiator door to en-suite.

#### En-Suite

Am modern fitted white white with corner shower cubicle, low level W.C wash hand basing, part tiled walls.

#### Bedroom Two

13' 9" x 8' 9" (4.19m x 2.67m) Front aspect via double glazed window, radiator.

#### Bathroom

A modern fitted white suite with enclosed bath, W.C. wash hand basin, tiled floor, part tiled walls, radiator.