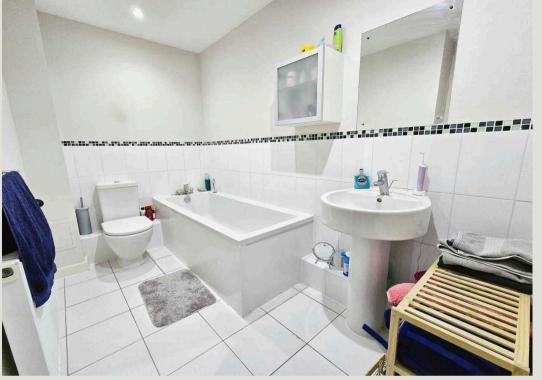

#### Bathroom

A modern fitted white suite with enclosed bath, W.C. wash hand basin, tiled floor, part tiled walls, radiator.