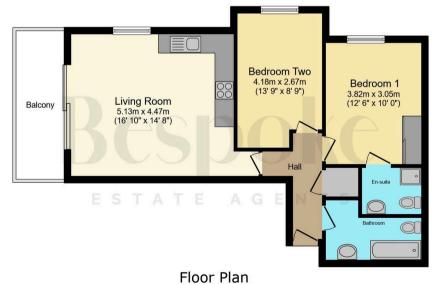

#### Living Room

Dual aspect with sliding patio doors onto the private balcony, further window to front. A contemporary, spacious living room open plan onto kitchen, radiator, space for table and chairs.

#### Kicthen

A modern fitted and integrated kitchen with a range of matching eye and base level units, work tops over with inset sink, built in over and hob with hood over. Integrated fridge and freezer, integrated washing machine.

#### Bedroom One

12' 6" x 10' 0" (3.81m x 3.05m) Front aspect via double glazed window, built in wardrobe, radiator door to en-suite.

#### En-Suite

Am modern fitted white white with corner shower cubicle, low level W.C wash hand basing, part tiled walls.

#### Bedroom Two

13' 9" x 8' 9" (4.19m x 2.67m) Front aspect via double glazed window, radiator.

#### Bathroom

A modern fitted white suite with enclosed bath, W.C. wash hand basin, tiled floor, part tiled walls, radiator.

# ALLOCATED PARKING

1 Parking Space

Allocated residents parking space. There are additional visitor parking spaces throughout the development.

Floor area 60.1 m<sup>2</sup> (647 sq.ft.)

#### TOTAL: 60.1 m<sup>2</sup> (647 sq.ft.)

This floor plan is for illustrative purposes only. It is not drawn to scale. Any measurements, floor areas (including any total floor area), openings and orientations are approximate. No details are guaranteed, they cannot be relied upon for any purpose and do not form any part of any agreement. No liability is taken for any error, omission or missitatement. A party must rely upon its own inspection(s), howeved by www.RopetyNouch.