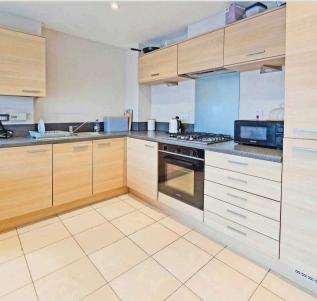

#### Kicthen

A modern fitted and integrated kitchen with a range of matching eye and base level units, work tops over with inset sink, built in over and hob with hood over. Integrated fridge and freezer, integrated washing machine.