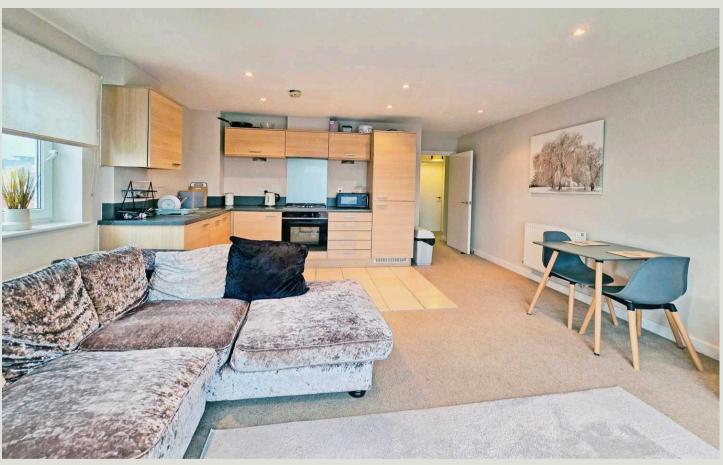

#### Living Room

Dual aspect with sliding patio doors onto the private balcony, further window to front. A contemporary, spacious living room open plan onto kitchen, radiator, space for table and chairs.

#### Kicthen

A modern fitted and integrated kitchen with a range of matching eye and base level units, work tops over with inset sink, built in over and hob with hood over. Integrated fridge and freezer, integrated washing machine.