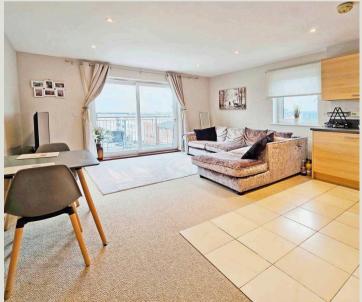

#### Living Room

Dual aspect with sliding patio doors onto the private balcony, further window to front. A contemporary, spacious living room open plan onto kitchen, radiator, space for table and chairs.

#### Kicthen

A modern fitted and integrated kitchen with a range of matching eye and base level units, work tops over with inset sink, built in over and hob with hood over. Integrated fridge and freezer, integrated washing machine.