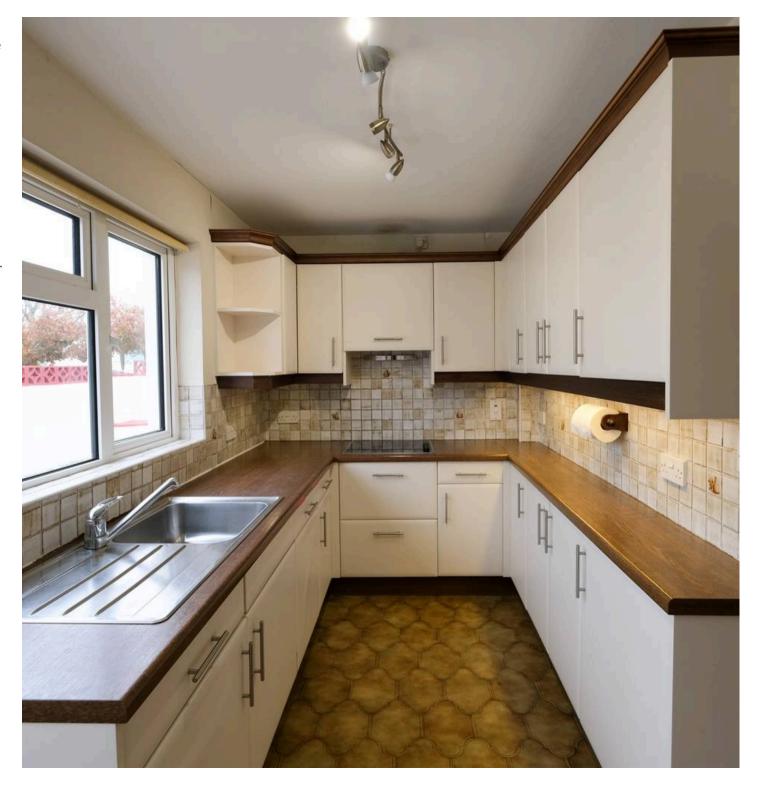

# Living

Spacious living room with double doors to garden. Separate dining room and kitchen with high and low level units and integrated appliances.