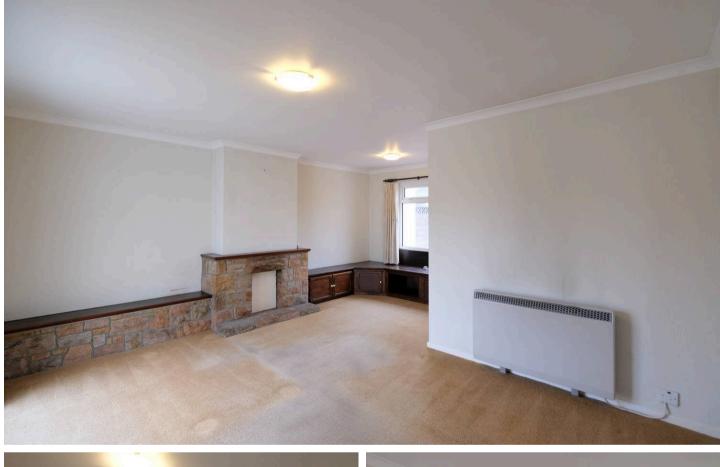

# Living

Spacious living room with double doors to garden. Separate dining room and kitchen with high and low level units and integrated appliances.