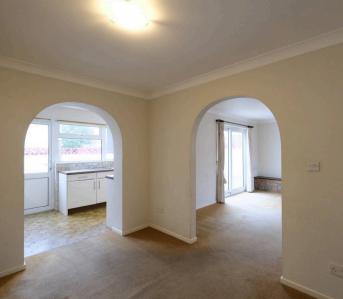

# Living

Spacious living room with double doors to garden. Separate dining room and kitchen with high and low level units and integrated appliances.