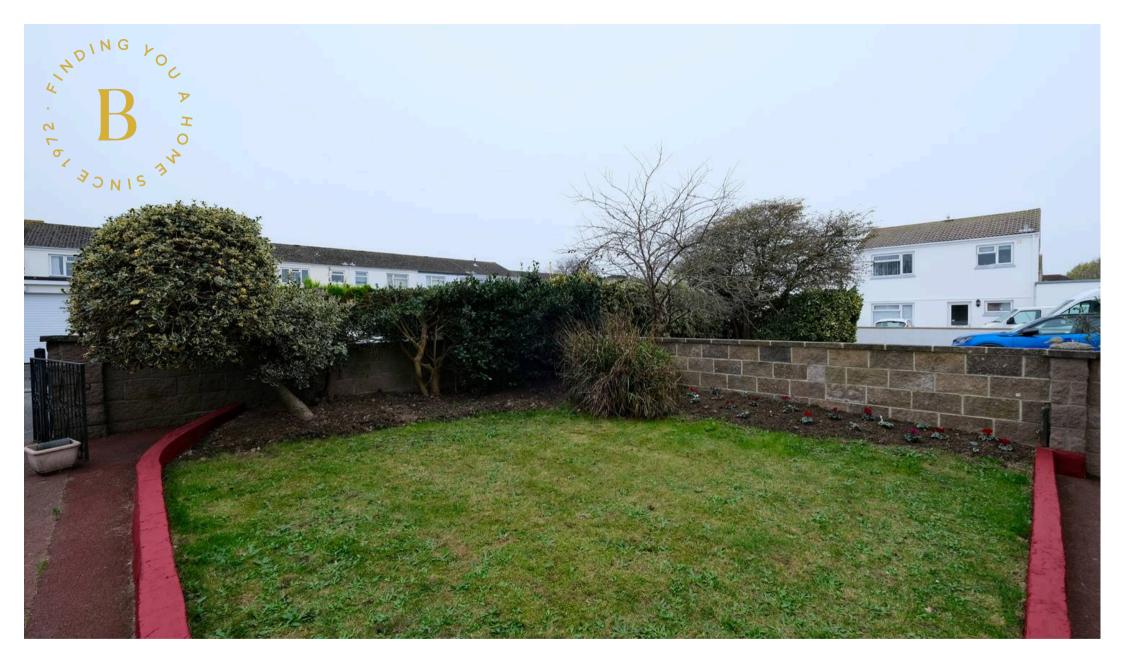

#### Outside

Rear garden mostly laid to patio provides plenty of space for relaxing, playing and alfresco dining. Front garden mostly laid to lawn. Single garage and parking for three cars.