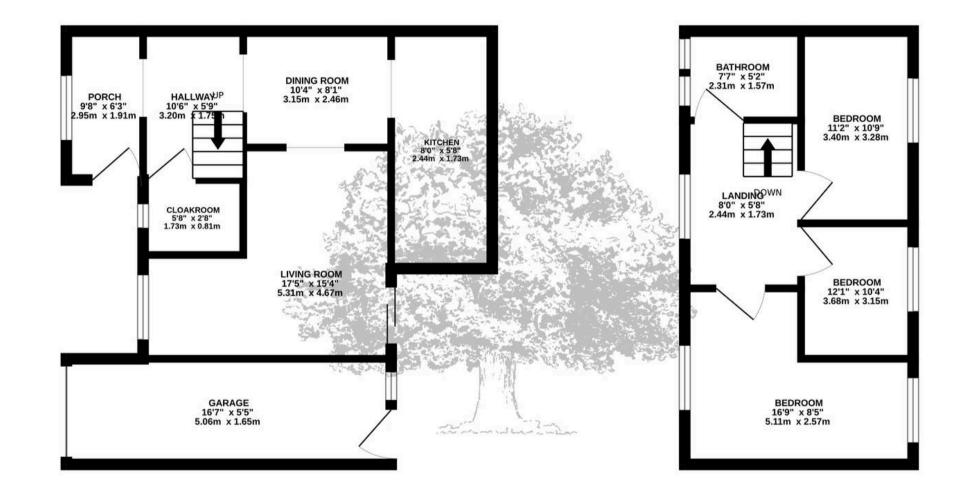

The accommodation comprises two reception rooms, separate kitchen, three bedrooms, bathroom and cloakroom.

Outside the house has gardens to front and rear, a single garage and off road parking for several cars. Contact the owner's sole agent now to view.

# Living

Spacious living room with double doors to garden. Separate dining room and kitchen with high and low level units and integrated appliances.

## Sleeping

Three double bedrooms and house bathroom.

#### Outside

Rear garden mostly laid to patio provides plenty of space for relaxing, playing and alfresco dining. Front garden mostly laid to lawn. Single garage and parking for three cars.