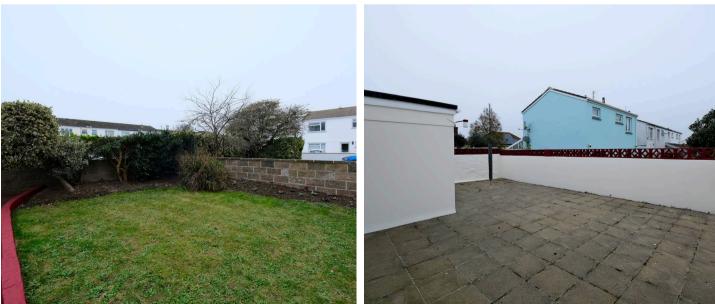

#### Outside

Rear garden mostly laid to patio provides plenty of space for relaxing, playing and alfresco dining. Front garden mostly laid to lawn. Single garage and parking for three cars.