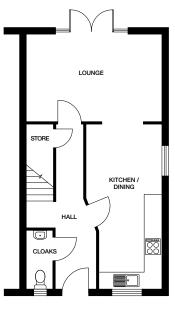

### **GROUND FLOOR**

| KITCHEN/DINING - 5312mm x 2650mm (17' 5" x 8' 8") |  |
|---------------------------------------------------|--|
| LOUNGE - 5205mm x 3835mm (17' x 12' 6")           |  |
| CLOAKROOM - 900mm x 1707mm (2' 11" x 5' 7")       |  |

### **FIRST FLOOR**

| BEDROOM 1 - 4156mm x 2741mm (13' 7" x 8' 11") |
|-----------------------------------------------|
| EN SUITE - 2925mm x 1009mm (9′ 7″ x 3′ 3″)    |
| BEDROOM 2 - 3900mm x 2933mm (12′ 9″ x 9′ 7″)  |
| BEDROOM 3 - 3877mm x 2347mm (12' 8" x 7' 8")  |
| BATHROOM - 2156mm x 1879mm (7' x 6' 1")       |