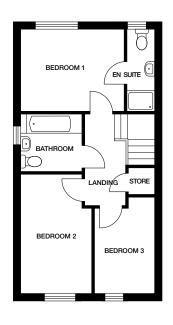

### Morley

2 BEDROOM HOME

Semi-detached and end terrace Plots 28, 30, 32, 33, 37, 38, 44, 46, 47, 49, 54, 57, 60, 61, 81, 82, 85, 86

### FIRST FLOOR

 BEDROOM 1 - 4530mm x 2994mm (14' 10" x 9' 8")

 BEDROOM 2 - 4530mm x 3350mm (14' 10" x 10' 11")

 BATHROOM - 2159mm x 1904mm (7' 1" x 6' 2")

CGI's are indicative, external finishes and features may vary. Please see Sales Advisor for detailed kitchen layouts. Dimensions stated are within 50mm but should not be used as a basis for furnishings, furniture, appliance spaces etc. Dimensions for such purposes must be verified against actual site measurements.