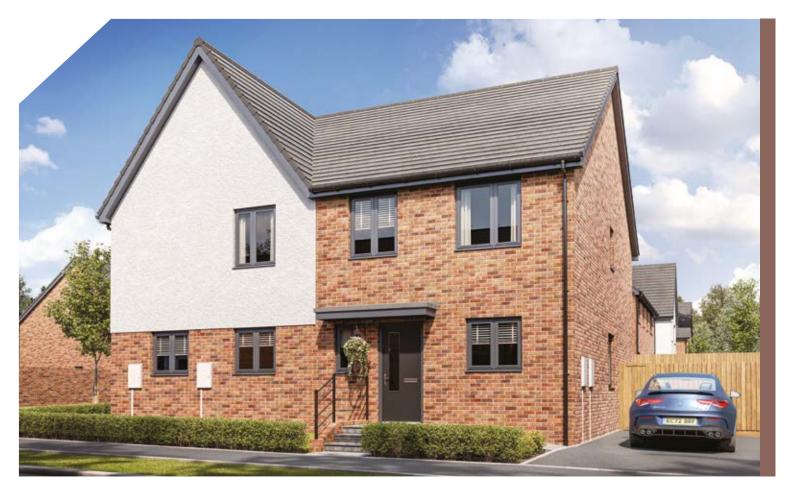

### Heaton

**3 BEDROOM HOME** Plots 12, 13, 14, 15, 17, 18, 34, 35, 39, 40, 58, 59, 64, 65, 72, 73, 78, 79, 89, 90,

### **GROUND FLOOR**

| KITCHEN/DINING - 5312mm x 2650mm (17' 5" x 8' 8") |  |
|---------------------------------------------------|--|
| LOUNGE - 5205mm x 3835mm (17' x 12' 6")           |  |
| CLOAKROOM - 900mm x 1707mm (2' 11" x 5' 7")       |  |

### **FIRST FLOOR**

| BEDROOM 1 - 4156mm x 2741mm (13' 7" x 8' 11") |
|-----------------------------------------------|
| EN SUITE - 2925mm x 1009mm (9′ 7″ x 3′ 3″)    |
| BEDROOM 2 - 3900mm x 2933mm (12′ 9″ x 9′ 7″)  |
| BEDROOM 3 - 3877mm x 2347mm (12' 8" x 7' 8")  |
| BATHROOM - 2156mm x 1879mm (7' x 6' 1")       |