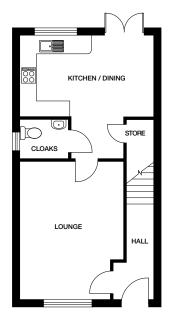

### Morley

2 BEDROOM HOME

Semi-detached and end terrace Plots 28, 30, 32, 33, 37, 38, 44, 46, 47, 49, 54, 57, 60, 61, 81, 82, 85, 86

### **GROUND FLOOR**

KITCHEN / DINING - 4530mm x 3709mm (14' 10" x 12' 2") LOUNGE - 4910mm x 3464mm (16' 1" x 11' 4")

CLOAKROOM - 950mm x 1820mm (3' 1" x 5' 11")

### FIRST FLOOR

 BEDROOM 1 - 4530mm x 2994mm (14' 10" x 9' 8")

 BEDROOM 2 - 4530mm x 3350mm (14' 10" x 10' 11")

 BATHROOM - 2159mm x 1904mm (7' 1" x 6' 2")

CGI's are indicative, external finishes and features may vary. Please see Sales Advisor for detailed kitchen layouts. Dimensions stated are within 50mm but should not be used as a basis for furnishings, furniture, appliance spaces etc. Dimensions for such purposes must be verified against actual site measurements.