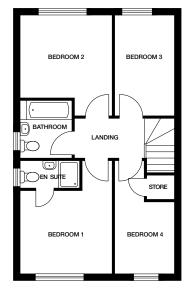

### Harker

**4 BEDROOM HOME** Plots 3, 11, 23, 31, 36, 41, 63, 91, 101, 104, 110, 112, 118

### **GROUND FLOOR**

| KITCHEN/DINING - 5796mm x 3461mm (19' x 11' 4") |  |
|-------------------------------------------------|--|
| LOUNGE - 5697mm x 3688mm (18' 8" x 12' 1")      |  |
|                                                 |  |

### **FIRST FLOOR**

| BEDROOM 1 - 3068mm x 3323mm (10' x 10' 10")   |
|-----------------------------------------------|
| EN SUITE - 2185mm x 1010mm (7' 2" x 3' 3")    |
| BEDROOM 2 - 3730mm x 3440mm (12' 2" x 11' 3") |
| BEDROOM 3 - 3717mm x 2141mm (12' 2" x 7')     |
| BEDROOM 4 - 4206mm x 2141mm (13' 9" x 7')     |
| BATHROOM - 2158mm x 1899mm (7' x 6' 2")       |