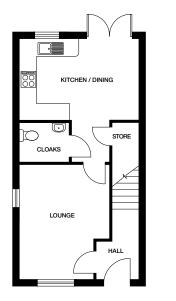

### **GROUND FLOOR**

KITCHEN / DINING - 4530mm x 3709mm (14' 10" x 12' 2") LOUNGE - 4910mm x 3464mm (16' 1" x 11' 4")

CLOAKROOM - 950mm x 1820mm (3' 1" x 5' 11")

### FIRST FLOOR

 BEDROOM 1 - 4530mm x 2994mm (14' 10" x 9' 8")

 BEDROOM 2 - 4530mm x 3350mm (14' 10" x 10' 11")

 BATHROOM - 2159mm x 1904mm (7' 1" x 6' 2")

CGI's are indicative, external finishes and features may vary. Please see Sales Advisor for detailed kitchen layouts. Dimensions stated are within 50mm but should not be used as a basis for furnishings, furniture, appliance spaces etc. Dimensions for such purposes must be verified against actual site measurements.