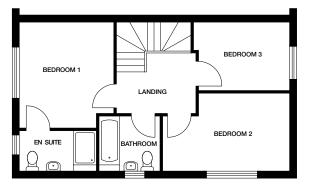

### Heaton

**3 BEDROOM HOME** Plots 12, 13, 14, 15, 17, 18, 34, 35, 39, 40, 58, 59, 64, 65, 72, 73, 78, 79, 89, 90,

### **FIRST FLOOR**

| BEDROOM 1 - 4156mm x 2741mm (13' 7" x 8' 11") |
|-----------------------------------------------|
| EN SUITE - 2925mm x 1009mm (9′ 7″ x 3′ 3″)    |
| BEDROOM 2 - 3900mm x 2933mm (12′ 9″ x 9′ 7″)  |
| BEDROOM 3 - 3877mm x 2347mm (12' 8" x 7' 8")  |
| BATHROOM - 2156mm x 1879mm (7' x 6' 1")       |