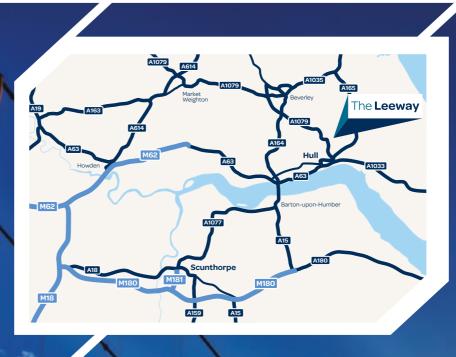

### HOW TO FIND US

### The Leeway Saltshouse Road Ings, Hull HU8 9HH

#### From the M62 Junction 35/M18

Follow the M62 north-east and continue onto the A63 towards Hull for 16 miles. At the Garrison Road roundabout, take the first exit onto Great Union Street A1165 and turn right at the traffic lights onto Clarence Street. After 0.2 miles, take a slight right onto Holderness Road and continue for 2.8 miles, past East Park and Woodford Leisure Centre, until you reach a large roundabout. Take the first exit at the roundabout onto Saltshouse Road B1237 and The Leeway is located on the left hand side between Middlesex Road and Battersea Close.

#### From the A15 Humber Bridge

Continue on the A15 north over Humber Bridge and follow the signs for A63 (Hull), through two roundabouts, before merging onto the A63 via the ramp. Continue for 6.6 miles until you approach the Garrison Road roundabout, take the first exit onto Great Union Street A1165 and turn right at the traffic lights onto Clarence Street. After 0.2 miles, take a slight right onto Holderness Road and continue for 2.8 miles, past East Park and Woodford Leisure Centre, until you reach a large roundabout. Take the first exit at the roundabout onto Saltshouse Road B1237 and The Leeway is located on the left hand side between Middlesex Road and Battersea Close.

#### **Public transport**

There are a number of bus routes just a short walk from The Leeway with frequent services to and from Hull City Centre. **DEVELOPMENT LAYOUT** 

This development layout plan depicts the intended layout and expected tenure mix as at the time of going to press. The location of affordable homes is indicative only and may change over time. Open market properties can be sold to a variety of interested parties. Landscaping shown is suggestive only. Any queries should be raised through the conveyancing process in the usual way.