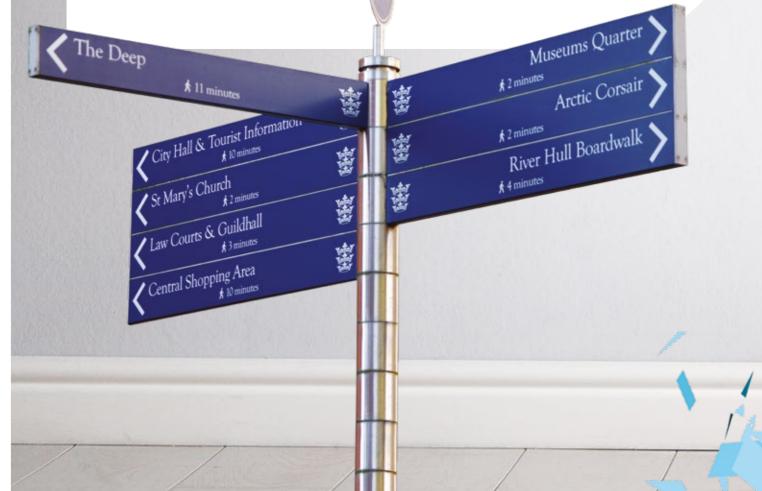

### HOW TO FIND US

### The Leeway Saltshouse Road Ings, Hull HU8 9HH

#### From the M62 Junction 35/M18

Follow the M62 north-east and continue onto the A63 towards Hull for 16 miles. At the Garrison Road roundabout, take the first exit onto Great Union Street A1165 and turn right at the traffic lights onto Clarence Street. After 0.2 miles, take a slight right onto Holderness Road and continue for 2.8 miles, past East Park and Woodford Leisure Centre, until you reach a large roundabout. Take the first exit at the roundabout onto Saltshouse Road B1237 and The Leeway is located on the left hand side between Middlesex Road and Battersea Close.

#### From the A15 Humber Bridge

Continue on the A15 north over Humber Bridge and follow the signs for A63 (Hull), through two roundabouts, before merging onto the A63 via the ramp. Continue for 6.6 miles until you approach the Garrison Road roundabout, take the first exit onto Great Union Street A1165 and turn right at the traffic lights onto Clarence Street. After 0.2 miles, take a slight right onto Holderness Road and continue for 2.8 miles, past East Park and Woodford Leisure Centre, until you reach a large roundabout. Take the first exit at the roundabout onto Saltshouse Road B1237 and The Leeway is located on the left hand side between Middlesex Road and Battersea Close.

#### **Public transport**

There are a number of bus routes just a short walk from The Leeway with frequent services to and from Hull City Centre. **DEVELOPMENT LAYOUT** 

This development layout plan depicts the intended layout and expected tenure mix as at the time of going to press. The location of affordable homes is indicative only and may change over time. Open market properties can be sold to a variety of interested parties. Landscaping shown is suggestive only. Any queries should be raised through the conveyancing process in the usual way.