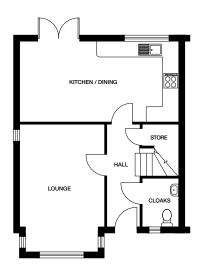

### Morley

**2 BEDROOM HOME** Mid terrace Plots 29, 45, 48, 55, 56

### **GROUND FLOOR**

KITCHEN / DINING - 4530mm x 3709mm (14' 10" x 12' 2") LOUNGE - 4910mm x 3464mm (16' 1" x 11' 4") CLOAKROOM - 950mm x 1820mm (3' 1" x 5' 11")

### **FIRST FLOOR**

BEDROOM 1 - 4530mm x 2994mm (14' 10" x 9' 9") BEDROOM 2 - 4530mm x 3350mm (14' 10" x 10' 11") BATHROOM - 2159mm x 1904mm (7' 1" x 6' 2")

CGI's are indicative, external finishes and features may vary. Please see Sales Advisor for detailed kitchen layouts. Dimensions stated are within 50mm but should not be used as a basis for furnishings, furniture, appliance spaces etc. Dimensions for such purposes must be verified against actual site measurements.