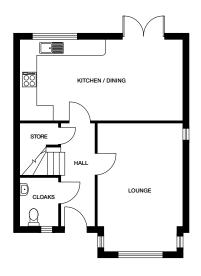

### Morley

2 BEDROOM HOME

Semi-detached and end terrace Plots 28, 30, 32, 33, 37, 38, 44, 46, 47, 49, 54, 57, 60, 61, 81, 82, 85, 86

### **GROUND FLOOR**

KITCHEN / DINING - 4530mm x 3709mm (14' 10" x 12' 2") LOUNGE - 4910mm x 3464mm (16' 1" x 11' 4")

CLOAKROOM - 950mm x 1820mm (3' 1" x 5' 11")

### FIRST FLOOR

 BEDROOM 1 - 4530mm x 2994mm (14' 10" x 9' 8")

 BEDROOM 2 - 4530mm x 3350mm (14' 10" x 10' 11")

 BATHROOM - 2159mm x 1904mm (7' 1" x 6' 2")

CGI's are indicative, external finishes and features may vary. Please see Sales Advisor for detailed kitchen layouts. Dimensions stated are within 50mm but should not be used as a basis for furnishings, furniture, appliance spaces etc. Dimensions for such purposes must be verified against actual site measurements.