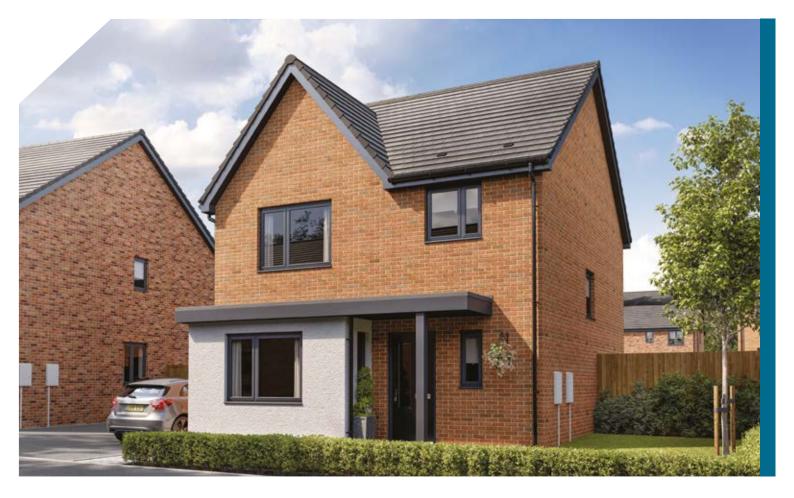

### Millward

**2 BEDROOM HOME** Plots 21, 22, 50, 51, 87, 88, 93, 94, 102, 103

### **GROUND FLOOR**

 KITCHEN/DINING - 4417mm x 2993mm (14' 5" x 9' 9")

 LOUNGE - 4275mm x 3351mm (14' x 10' 11")

 CLOAKROOM - 1801mm x 1460mm (5' 10" x 4' 9")

### **FIRST FLOOR**

 BEDROOM 1 - 3565mm x 3291mm (11' 8" x 10' 9")

 EN SUITE - 2330mm x 1010mm (7' 7" x 3' 3")

 BEDROOM 2 - 4417mm x 3004mm (14' 5" x 9' 10")

 BATHROOM - 2159mm x 1904mm (7' 1" x 6' 2")

at INGS. THE STORY CONTINUES...