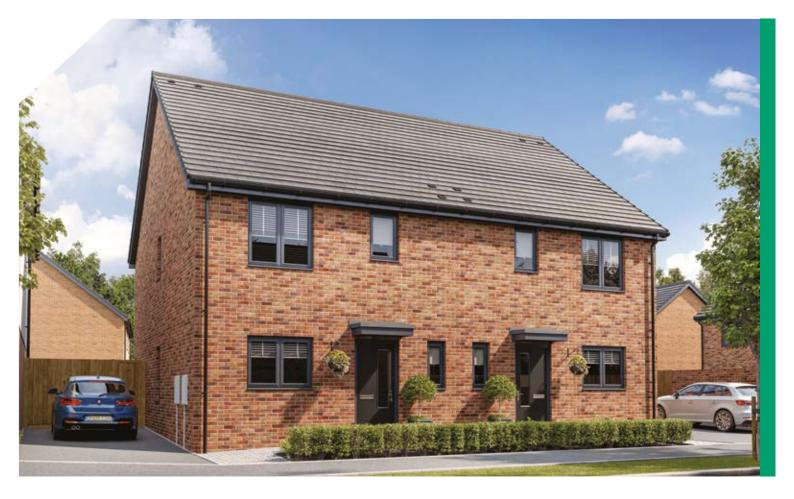

e see Sales Advisor for detailed kitchen layouts. Dimensions stated are within 50mm but should not be used as a basis for furnishings, furniture, appliance spaces etc. Dimensions for such purposes must be verified against actual site measurements.



01t - Jun 23







GROUND FLOOR

FIRST FLOOR

## The Leeway

at INGS. THE STORY CONTINUES...

### Millward

**2 BEDROOM HOME** Plots 21, 22, 50, 51, 87, 88, 93, 94, 102, 103

### **GROUND FLOOR**

 KITCHEN/DINING - 4417mm x 2993mm (14' 5" x 9' 9")

 LOUNGE - 4275mm x 3351mm (14' x 10' 11")

 CLOAKROOM - 1801mm x 1460mm (5' 10" x 4' 9")

### **FIRST FLOOR**

 BEDROOM 1 - 3565mm x 3291mm (11' 8" x 10' 9")

 EN SUITE - 2330mm x 1010mm (7' 7" x 3' 3")

 BEDROOM 2 - 4417mm x 3004mm (14' 5" x 9' 10")

 BATHROOM - 2159mm x 1904mm (7' 1" x 6' 2")





at INGS. THE STORY CONTINUES...



## BEDROOM 1 BEDROOM 3 $\widehat{}$ STORE BEDROOM 2

GROUND FLOOR



### Heaton

**3 BEDROOM HOME** Plots 12, 13, 14, 15, 17, 18, 34, 35, 39, 40, 58, 59, 64, 65, 72, 73, 78, 79, 89, 90,

### **GROUND FLOOR**

| KITCHEN/DINING - 5312mm x 2650mm (17' 5" x 8' 8") |  |
|---------------------------------------------------|--|
| LOUNGE - 5205mm x 3835mm (17' x 12' 6")           |  |
| CLOAKROOM - 900mm x 1707mm (2' 11" x 5' 7")       |  |

### **FIRST FLOOR**

| BEDROOM 1 - 4156mm x 2741mm (13' 7" x 8' 11") |
|-----------------------------------------------|
| EN SUITE - 2925mm x 1009mm (9′ 7″ x 3′ 3″)    |
| BEDROOM 2 - 3900mm x 2933mm (12′ 9″ x 9′ 7″)  |
| BEDROOM 3 - 3877mm x 2347mm (12' 8" x 7' 8")  |
| BATHROOM - 2156mm x 1879mm (7' x 6' 1")       |