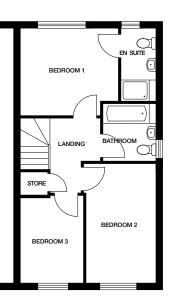

### **FIRST FLOOR**

| BEDROOM 1 - 4156mm x 2741mm (13' 7" x 8' 11") |
|-----------------------------------------------|
| EN SUITE - 2925mm x 1009mm (9′ 7″ x 3′ 3″)    |
| BEDROOM 2 - 3900mm x 2933mm (12′ 9″ x 9′ 7″)  |
| BEDROOM 3 - 3877mm x 2347mm (12' 8" x 7' 8")  |
| BATHROOM - 2156mm x 1879mm (7' x 6' 1")       |