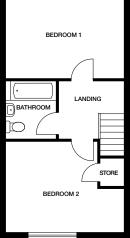

### Morley

2 BEDROOM HOME

Semi-detached and end terrace Plots 28, 30, 32, 33, 37, 38, 44, 46, 47, 49, 54, 57, 60, 61, 81, 82, 85, 86

### FIRST FLOOR

 BEDROOM 1 - 4530mm x 2994mm (14' 10" x 9' 8")

 BEDROOM 2 - 4530mm x 3350mm (14' 10" x 10' 11")

 BATHROOM - 2159mm x 1904mm (7' 1" x 6' 2")

CGI's are indicative, external finishes and features may vary. Please see Sales Advisor for detailed kitchen layouts. Dimensions stated are within 50mm but should not be used as a basis for furnishings, furniture, appliance spaces etc. Dimensions for such purposes must be verified against actual site measurements.