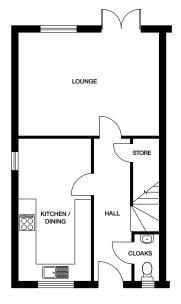

### Morley

**2 BEDROOM HOME** Mid terrace Plots 29, 45, 48, 55, 56

### **GROUND FLOOR**

KITCHEN / DINING - 4530mm x 3709mm (14' 10" x 12' 2") LOUNGE - 4910mm x 3464mm (16' 1" x 11' 4") CLOAKROOM - 950mm x 1820mm (3' 1" x 5' 11")

### **FIRST FLOOR**

BEDROOM 1 - 4530mm x 2994mm (14' 10" x 9' 9") BEDROOM 2 - 4530mm x 3350mm (14' 10" x 10' 11") BATHROOM - 2159mm x 1904mm (7' 1" x 6' 2")

CGI's are indicative, external finishes and features may vary. Please see Sales Advisor for detailed kitchen layouts. Dimensions stated are within 50mm but should not be used as a basis for furnishings, furniture, appliance spaces etc. Dimensions for such purposes must be verified against actual site measurements.