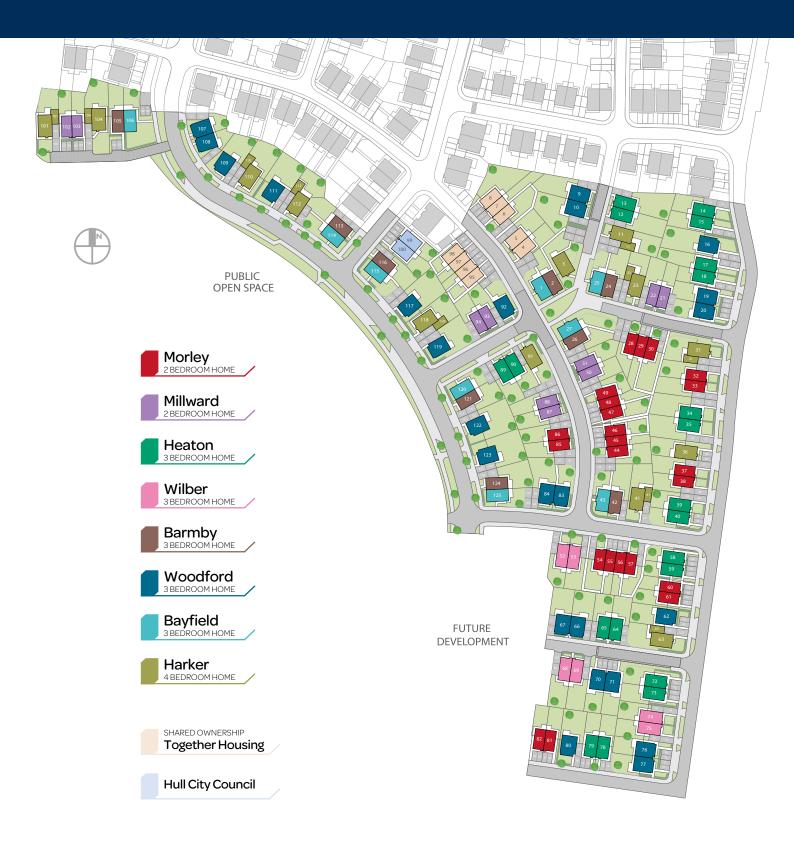

#### **Public transport**

There are a number of bus routes just a short walk from The Leeway with frequent services to and from Hull City Centre. **DEVELOPMENT LAYOUT** 

This development layout plan depicts the intended layout and expected tenure mix as at the time of going to press. The location of affordable homes is indicative only and may change over time. Open market properties can be sold to a variety of interested parties. Landscaping shown is suggestive only. Any queries should be raised through the conveyancing process in the usual way.