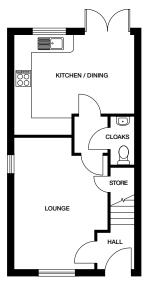

### **GROUND FLOOR**

KITCHEN / DINING - 4530mm x 3709mm (14' 10" x 12' 2") LOUNGE - 4910mm x 3464mm (16' 1" x 11' 4")

CLOAKROOM - 950mm x 1820mm (3' 1" x 5' 11")

### FIRST FLOOR

 BEDROOM 1 - 4530mm x 2994mm (14' 10" x 9' 8")

 BEDROOM 2 - 4530mm x 3350mm (14' 10" x 10' 11")

 BATHROOM - 2159mm x 1904mm (7' 1" x 6' 2")

CGI's are indicative, external finishes and features may vary. Please see Sales Advisor for detailed kitchen layouts. Dimensions stated are within 50mm but should not be used as a basis for furnishings, furniture, appliance spaces etc. Dimensions for such purposes must be verified against actual site measurements.