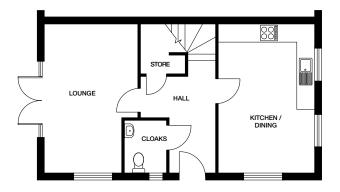

### Heaton

**3 BEDROOM HOME** Plots 12, 13, 14, 15, 17, 18, 34, 35, 39, 40, 58, 59, 64, 65, 72, 73, 78, 79, 89, 90,

### **GROUND FLOOR**

| KITCHEN/DINING - 5312mm x 2650mm (17' 5" x 8' 8") |  |
|---------------------------------------------------|--|
| LOUNGE - 5205mm x 3835mm (17' x 12' 6")           |  |
| CLOAKROOM - 900mm x 1707mm (2' 11" x 5' 7")       |  |

### **FIRST FLOOR**

| BEDROOM 1 - 4156mm x 2741mm (13' 7" x 8' 11") |
|-----------------------------------------------|
| EN SUITE - 2925mm x 1009mm (9′ 7″ x 3′ 3″)    |
| BEDROOM 2 - 3900mm x 2933mm (12′ 9″ x 9′ 7″)  |
| BEDROOM 3 - 3877mm x 2347mm (12' 8" x 7' 8")  |
| BATHROOM - 2156mm x 1879mm (7' x 6' 1")       |