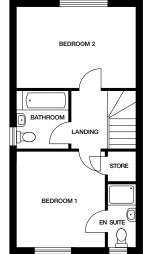

### FIRST FLOOR

 BEDROOM 1 - 4530mm x 2994mm (14' 10" x 9' 8")

 BEDROOM 2 - 4530mm x 3350mm (14' 10" x 10' 11")

 BATHROOM - 2159mm x 1904mm (7' 1" x 6' 2")

CGI's are indicative, external finishes and features may vary. Please see Sales Advisor for detailed kitchen layouts. Dimensions stated are within 50mm but should not be used as a basis for furnishings, furniture, appliance spaces etc. Dimensions for such purposes must be verified against actual site measurements.