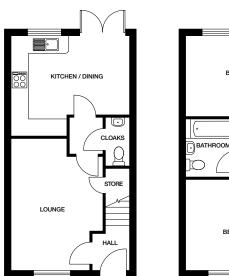

### **GROUND FLOOR**

KITCHEN / DINING - 4530mm x 3709mm (14' 10" x 12' 2") LOUNGE - 4910mm x 3464mm (16' 1" x 11' 4")

CLOAKROOM - 950mm x 1820mm (3' 1" x 5' 11")