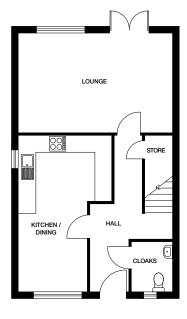

### Heaton

**3 BEDROOM HOME** Plots 12, 13, 14, 15, 17, 18, 34, 35, 39, 40, 58, 59, 64, 65, 72, 73, 78, 79, 89, 90,

### **GROUND FLOOR**

| KITCHEN/DINING - 5312mm x 2650mm (17' 5" x 8' 8") |  |
|---------------------------------------------------|--|
| LOUNGE - 5205mm x 3835mm (17' x 12' 6")           |  |
| CLOAKROOM - 900mm x 1707mm (2' 11" x 5' 7")       |  |