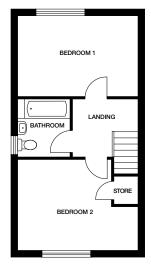

### Morley

2 BEDROOM HOME

Semi-detached and end terrace Plots 28, 30, 32, 33, 37, 38, 44, 46, 47, 49, 54, 57, 60, 61, 81, 82, 85, 86

### FIRST FLOOR

 BEDROOM 1 - 4530mm x 2994mm (14' 10" x 9' 8")

 BEDROOM 2 - 4530mm x 3350mm (14' 10" x 10' 11")

 BATHROOM - 2159mm x 1904mm (7' 1" x 6' 2")

CGI's are indicative, external finishes and features may vary. Please see Sales Advisor for detailed kitchen layouts. Dimensions stated are within 50mm but should not be used as a basis for furnishings, furniture, appliance spaces etc. Dimensions for such purposes must be verified against actual site measurements.