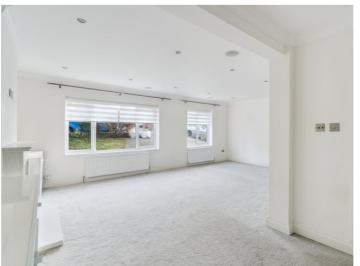

The ground floor comprises an entrance hallway with stairs to the first floor and a guest WC, a large L-shaped lounge / diner, and a generous kitchen / breakfast room with acces to the garden. The kitchen features a range of modern units with integrated appliances and ample storage space. To the first floor there is a principal bedroom with an en-suite shower room, three further bedrooms, and a three-piece family bathroom.