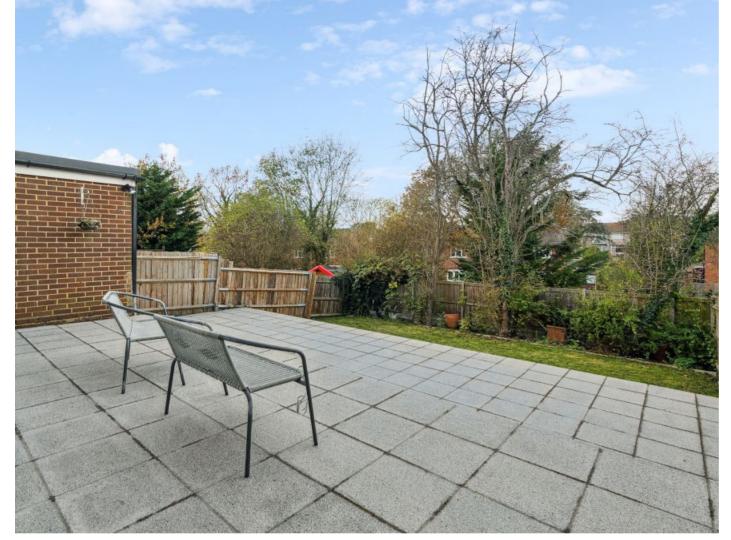

The property offers a good-sized rear garden that is part lawn and part patio, with off-street parking to the front via your own driveway, and a garage.