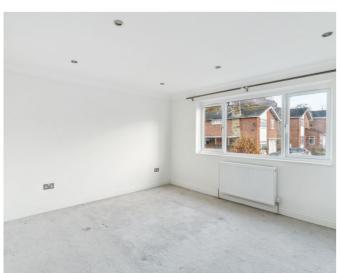

The ground floor comprises an entrance hallway with stairs to the first floor and a guest WC, a large L-shaped lounge / diner, and a generous kitchen / breakfast room with acces to the garden. The kitchen features a range of modern units with integrated appliances and ample storage space. To the first floor there is a principal bedroom with an en-suite shower room, three further bedrooms, and a three-piece family bathroom.