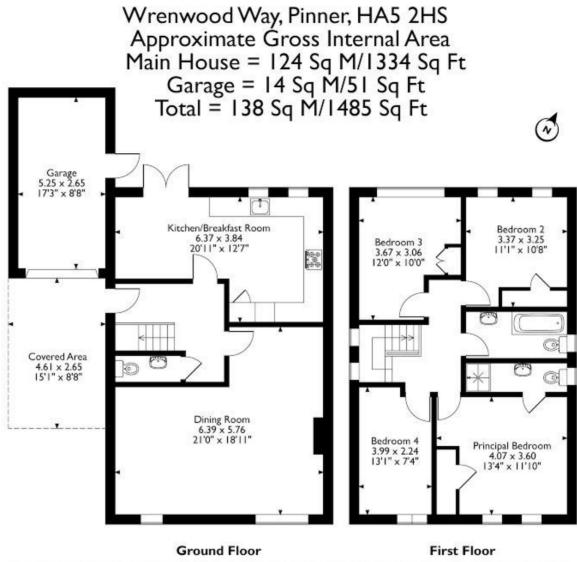

Please note that the location of doors, windows and other items are approximate and this floorplan is to be used for illustrative purposes only. Unauthorized reproduction is prohibited.

2 New Parade, Chorleywood, Hertfordshire, WD3 5NJ Tel: 01923 285525 Email: chorleywood@robsonsweb.com