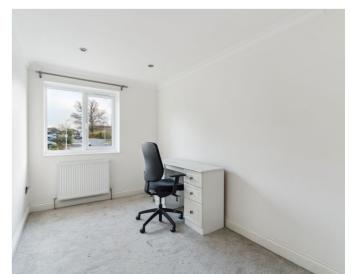

The ground floor comprises an entrance hallway with stairs to the first floor and a guest WC, a large L-shaped lounge / diner, and a generous kitchen / breakfast room with acces to the garden. The kitchen features a range of modern units with integrated appliances and ample storage space. To the first floor there is a principal bedroom with an en-suite shower room, three further bedrooms, and a three-piece family bathroom.