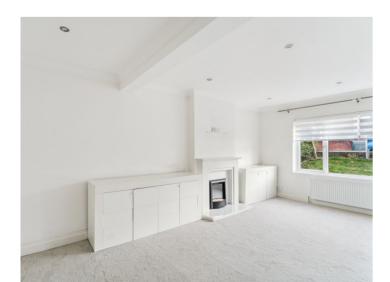

The ground floor comprises an entrance hallway with stairs to the first floor and a guest WC, a large L-shaped lounge / diner, and a generous kitchen / breakfast room with acces to the garden. The kitchen features a range of modern units with integrated appliances and ample storage space. To the first floor there is a principal bedroom with an en-suite shower room, three further bedrooms, and a three-piece family bathroom.