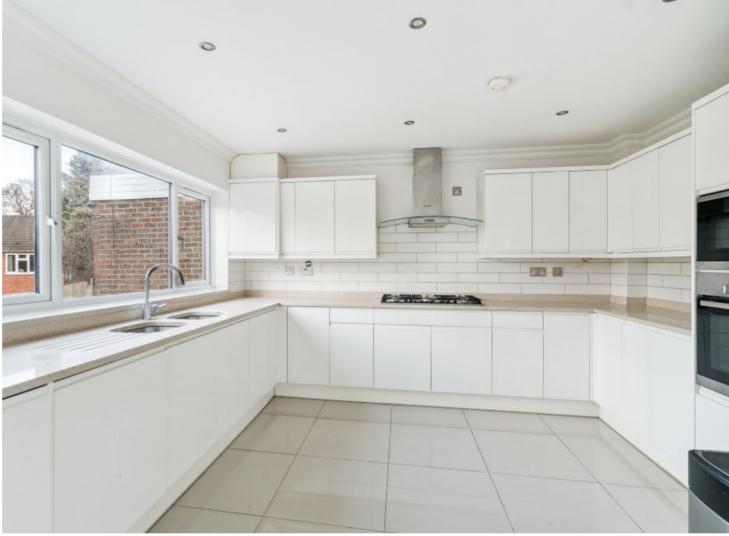

The ground floor comprises an entrance hallway with stairs to the first floor and a guest WC, a large L-shaped lounge / diner, and a generous kitchen / breakfast room with acces to the garden. The kitchen features a range of modern units with integrated appliances and ample storage space. To the first floor there is a principal bedroom with an en-suite shower room, three further bedrooms, and a three-piece family bathroom.