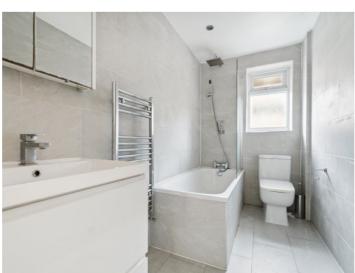

The ground floor comprises an entrance hallway with stairs to the first floor and a guest WC, a large L-shaped lounge / diner, and a generous kitchen / breakfast room with acces to the garden. The kitchen features a range of modern units with integrated appliances and ample storage space. To the first floor there is a principal bedroom with an en-suite shower room, three further bedrooms, and a three-piece family bathroom.