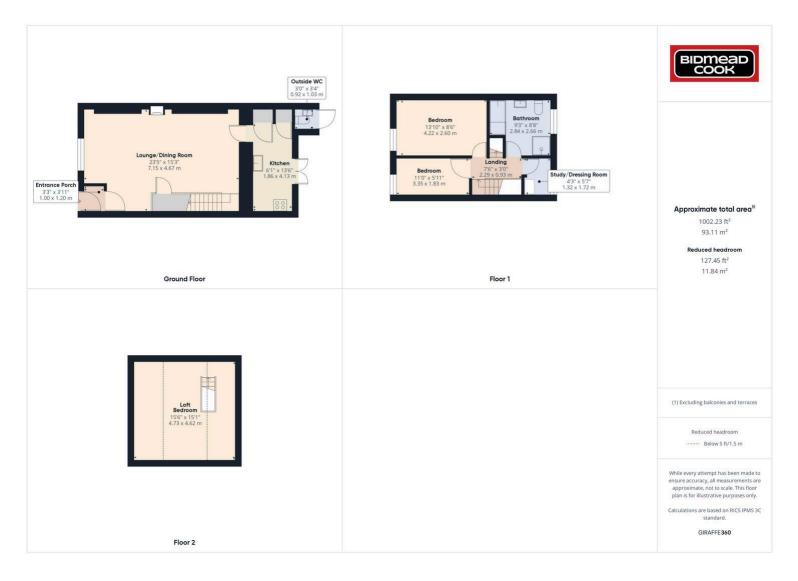

## £135,000 Freehold

Entrance Porch • Open Plan Lounge/Dining Room • Kitchen • First Floor Bathroom • 3 Bedrooms • Study/Dressing Room • Rear Garden \* Outside WC • Garage • EPC - D

1 Bethcar Street, Ebbw Vale, Gwent, NP23 6HH Tel: 01495 302301 Email: ebbwvale@bidmeadcook.co.uk www.bidmeadcook.co.uk Well presented terraced property in a central position of Ebbw Vale conveniently located for access to the town center and local amenities. The property comprises an entrance porch, open plan lounge/dining room, kitchen with utility cupboards, first floor bathroom, study/dressing room and 3 bedrooms with the master being a loft room. Further benefits include upvc double glazing, gas central heating system, outside wc and rear garden with detached garage.