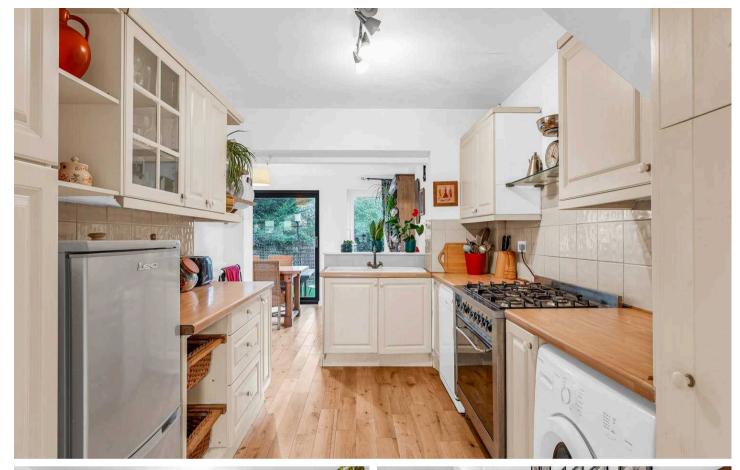

#### Kitchen

10' 11" x 8' 4" (3.32m x 2.55m)

Fitted with a range of wall and base storage units with work surfaces over incorporating a sink and drainer unit, space for a range style cooker, appliance space, tiled splash back areas, wood flooring, built in storage cupboard, radiator.