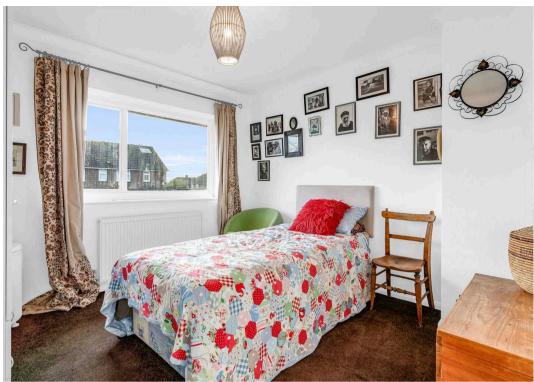

#### **Bedroom One**

10' 11" x 10' 5" (3.32m x 3.18m)

With double glazed window to rear aspect, radiator.

#### **Bedroom Two**

10' 10" x 10' 4" (3.30m x 3.15m)

With double glazed window to front aspect, radiator.

#### **Bedroom Three**

6' 11" x 6' 11" (2.12m x 2.12m)

With double glazed window to front aspect, radiator.