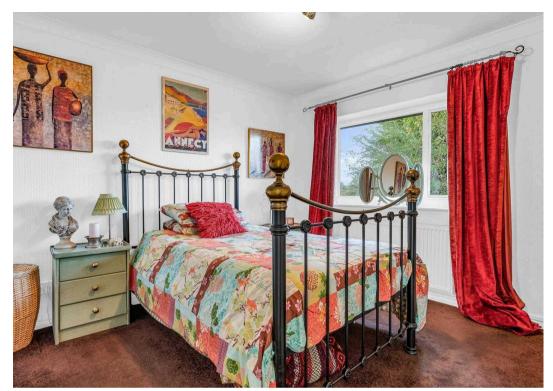

#### **Bedroom One**

10' 11" x 10' 5" (3.32m x 3.18m)

With double glazed window to rear aspect, radiator.

#### **Bedroom Two**

10' 10" x 10' 4" (3.30m x 3.15m)

With double glazed window to front aspect, radiator.

#### **Bedroom Three**

6' 11" x 6' 11" (2.12m x 2.12m)

With double glazed window to front aspect, radiator.