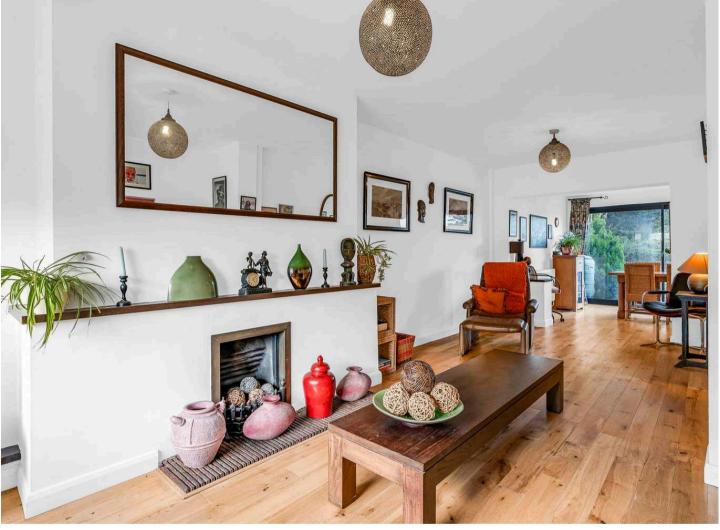

#### Living Room

22' 1" x 11' 5" (6.74m x 3.48m)

With double glazed window to front aspect, feature fireplace, two radiators, wood flooring, open to:

#### **Dining Room**

9' 11" x 15' 1" (3.03m x 4.60m)

With double glazed sliding patio doors and double glazed door to the rear garden, radiator, wood flooring, open to: