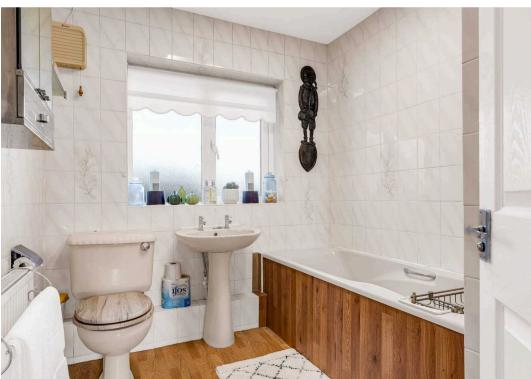

#### Bathroom

With double glazed window to rear aspect with obscure glass. Fitted with a suite comprising panel enclosed bath, pedestal wash hand basin, low flush wc, tiled walls, wood effect flooring, radiator.