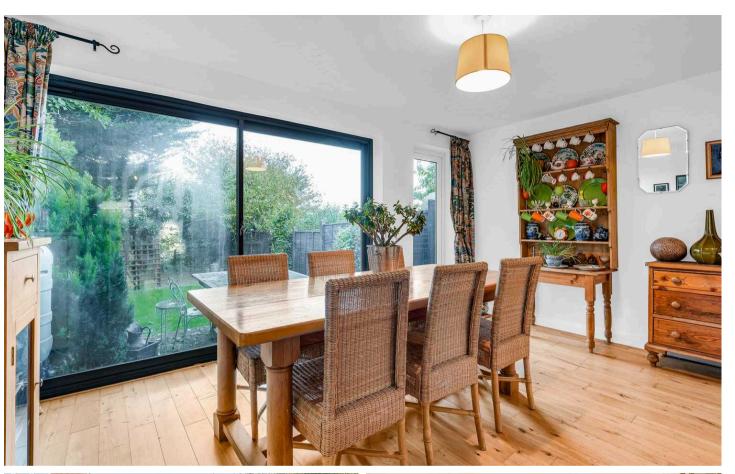

#### **Dining Room**

9' 11" x 15' 1" (3.03m x 4.60m)

With double glazed sliding patio doors and double glazed door to the rear garden, radiator, wood flooring, open to: