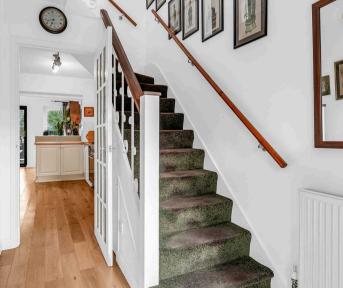

#### **Entrance Hall**

With double glazed window to front aspect, stairs rising to first floor landing, radiator, wood flooring, doors to:

#### **First Floor Landing**

With doors to: