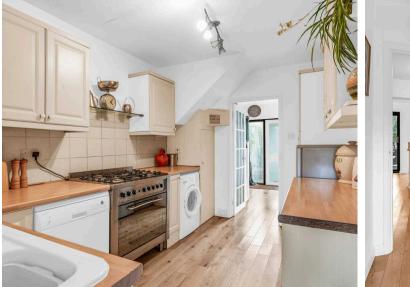

#### Kitchen

10' 11" x 8' 4" (3.32m x 2.55m)

Fitted with a range of wall and base storage units with work surfaces over incorporating a sink and drainer unit, space for a range style cooker, appliance space, tiled splash back areas, wood flooring, built in storage cupboard, radiator.