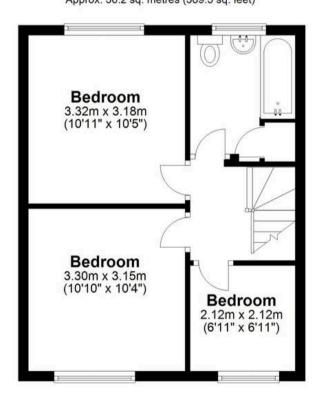

#### **Ground Floor**

Approx. 52.2 sq. metres (561.4 sq. feet)

First Floor
Approx. 36.2 sq. metres (389.5 sq. feet)

Total area: approx. 88.3 sq. metres (950.9 sq. feet)

#### **Bedroom One**

10' 11" x 10' 5" (3.32m x 3.18m)

With double glazed window to rear aspect, radiator.

#### **Bedroom Two**

10' 10" x 10' 4" (3.30m x 3.15m)

With double glazed window to front aspect, radiator.

#### **Bedroom Three**

6' 11" x 6' 11" (2.12m x 2.12m)

With double glazed window to front aspect, radiator.

#### Bathroom

With double glazed window to rear aspect with obscure glass. Fitted with a suite comprising panel enclosed bath, pedestal wash hand basin, low flush wc, tiled walls, wood effect flooring, radiator.