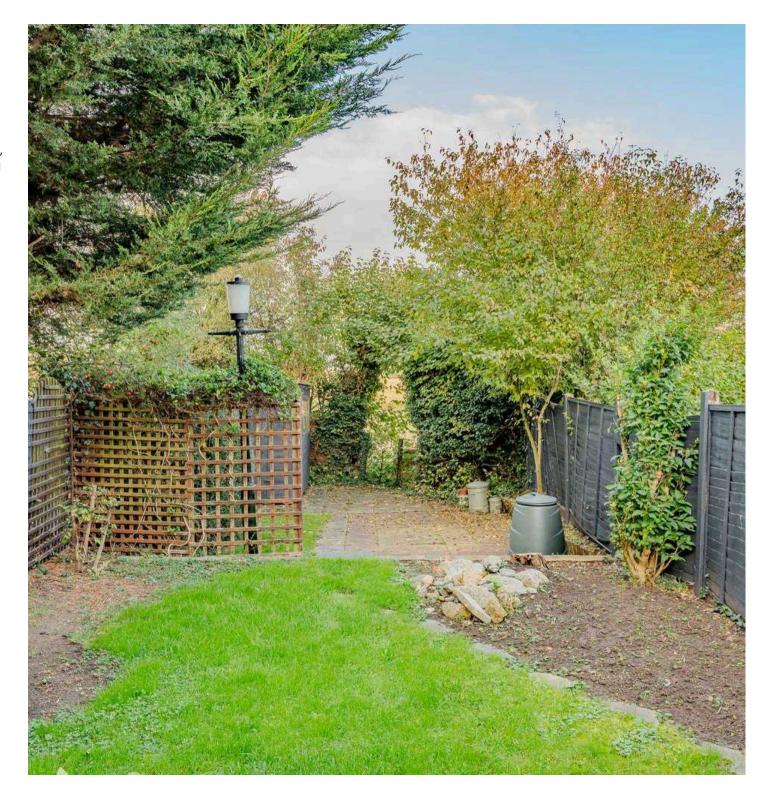

#### **REAR GARDEN**

With raised patio seating area, stepping down to a lawn with further patio and lawn area to the rear of the garden backing on to fields with timber garden shed.