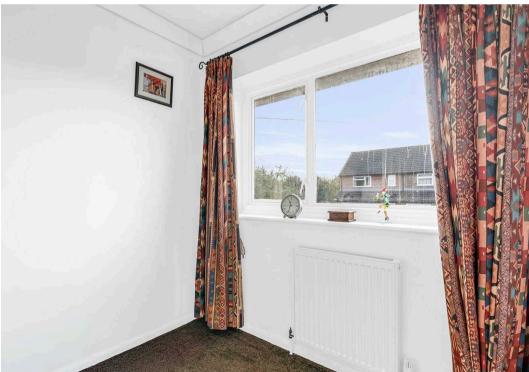

#### **Bedroom Three**

6' 11" x 6' 11" (2.12m x 2.12m)

With double glazed window to front aspect, radiator.