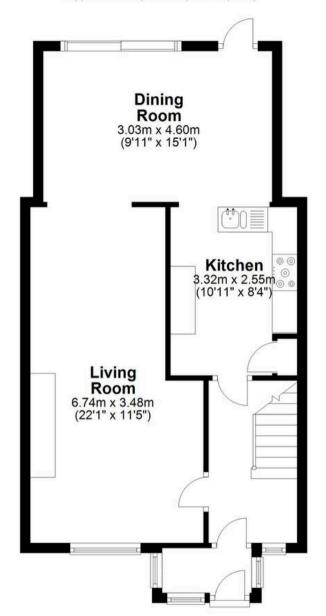

#### **Ground Floor**

Approx. 52.2 sq. metres (561.4 sq. feet)

First Floor
Approx. 36.2 sq. metres (389.5 sq. feet)

Total area: approx. 88.3 sq. metres (950.9 sq. feet)

#### Living Room

22' 1" x 11' 5" (6.74m x 3.48m)

With double glazed window to front aspect, feature fireplace, two radiators, wood flooring, open to:

#### **Dining Room**

9' 11" x 15' 1" (3.03m x 4.60m)

With double glazed sliding patio doors and double glazed door to the rear garden, radiator, wood flooring, open to:

#### Kitchen

10' 11" x 8' 4" (3.32m x 2.55m)

Fitted with a range of wall and base storage units with work surfaces over incorporating a sink and drainer unit, space for a range style cooker, appliance space, tiled splash back areas, wood flooring, built in storage cupboard, radiator.