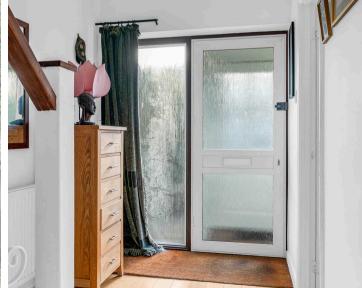

#### **Entrance Lobby**

Glazed entrance lobby with entrance door to:

#### **Entrance Hall**

With double glazed window to front aspect, stairs rising to first floor landing, radiator, wood flooring, doors to: