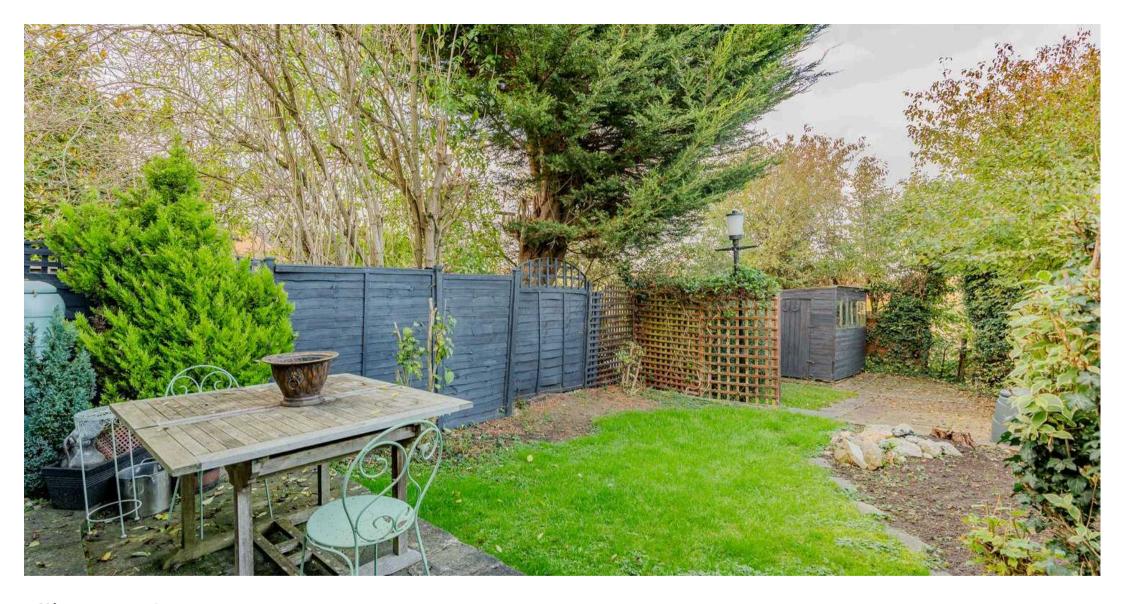

#### **REAR GARDEN**

With raised patio seating area, stepping down to a lawn with further patio and lawn area to the rear of the garden backing on to fields with timber garden shed.