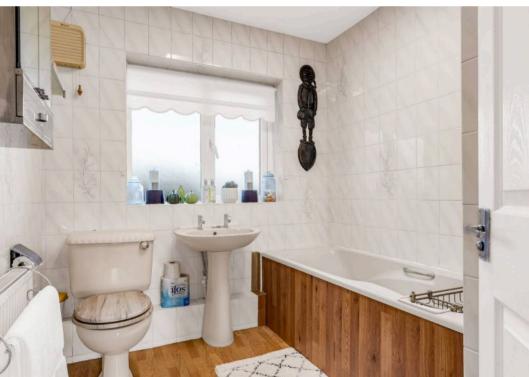

#### Bathroom

With double glazed window to rear aspect with obscure glass. Fitted with a suite comprising panel enclosed bath, pedestal wash hand basin, low flush wc, tiled walls, wood effect flooring, radiator.