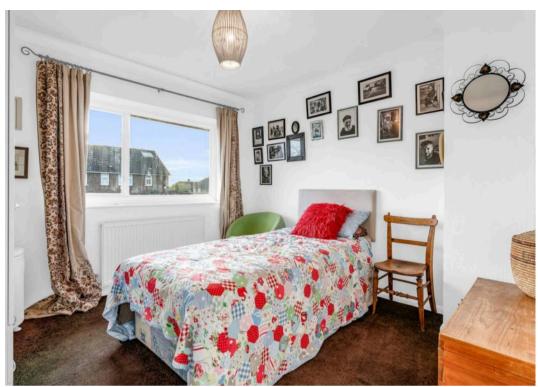

#### **Bedroom Two**

10' 10" x 10' 4" (3.30m x 3.15m)

With double glazed window to front aspect, radiator.