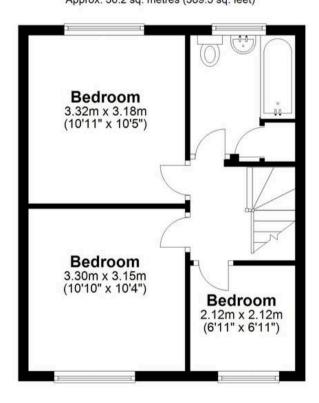

#### **Ground Floor**

Approx. 52.2 sq. metres (561.4 sq. feet)

First Floor
Approx. 36.2 sq. metres (389.5 sq. feet)

Total area: approx. 88.3 sq. metres (950.9 sq. feet)

#### **Bedroom One**

10' 11" x 10' 5" (3.32m x 3.18m)

With double glazed window to rear aspect, radiator.

#### **Bedroom Two**

10' 10" x 10' 4" (3.30m x 3.15m)

With double glazed window to front aspect, radiator.

#### **Bedroom Three**

6' 11" x 6' 11" (2.12m x 2.12m)

With double glazed window to front aspect, radiator.