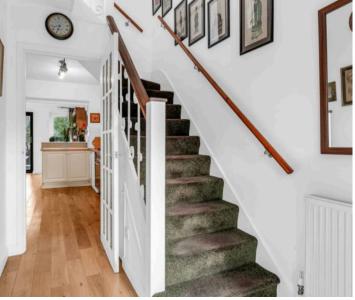

#### **Entrance Hall**

With double glazed window to front aspect, stairs rising to first floor landing, radiator, wood flooring, doors to:

#### **First Floor Landing**

With doors to: