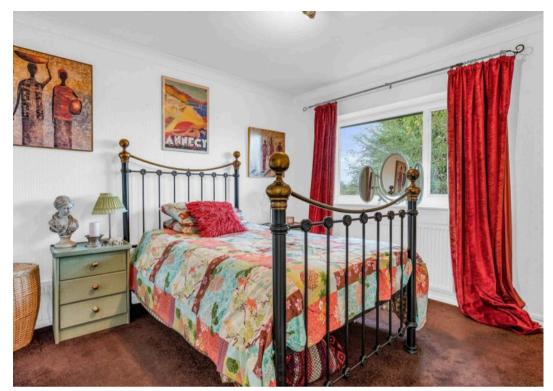

#### **Bedroom One**

10' 11" x 10' 5" (3.32m x 3.18m)

With double glazed window to rear aspect, radiator.