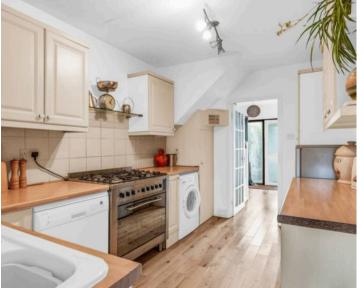

#### Kitchen

10' 11" x 8' 4" (3.32m x 2.55m)

Fitted with a range of wall and base storage units with work surfaces over incorporating a sink and drainer unit, space for a range style cooker, appliance space, tiled splash back areas, wood flooring, built in storage cupboard, radiator.