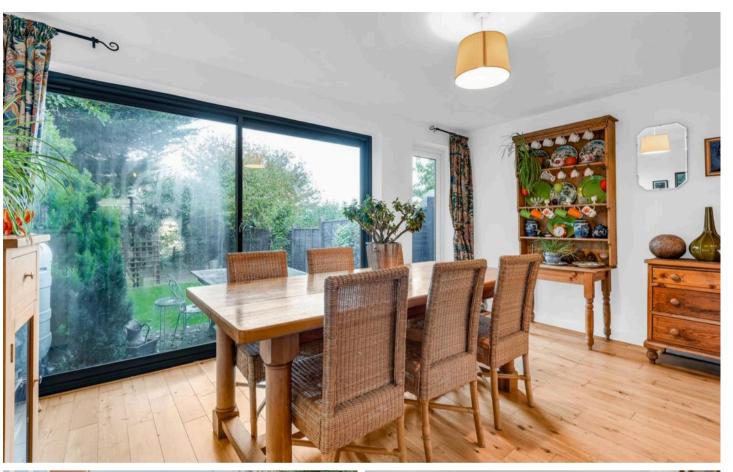

#### **Dining Room**

9' 11" x 15' 1" (3.03m x 4.60m)

With double glazed sliding patio doors and double glazed door to the rear garden, radiator, wood flooring, open to: