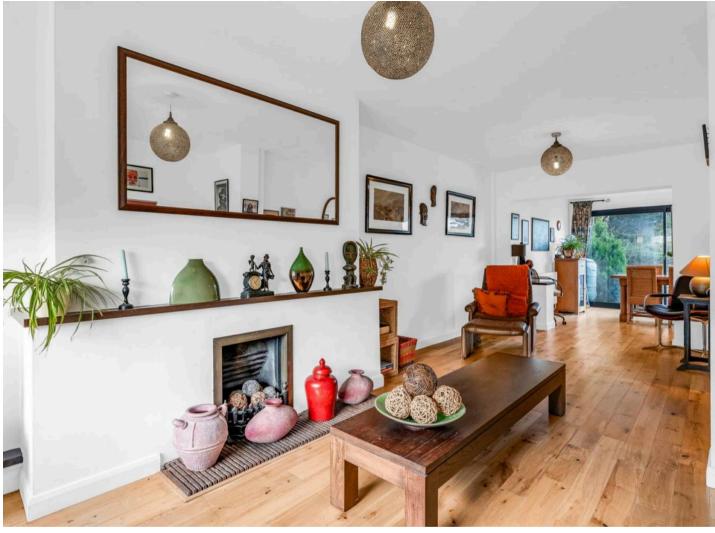

#### Living Room

22' 1" x 11' 5" (6.74m x 3.48m)

With double glazed window to front aspect, feature fireplace, two radiators, wood flooring, open to:

#### **Dining Room**

9' 11" x 15' 1" (3.03m x 4.60m)

With double glazed sliding patio doors and double glazed door to the rear garden, radiator, wood flooring, open to: