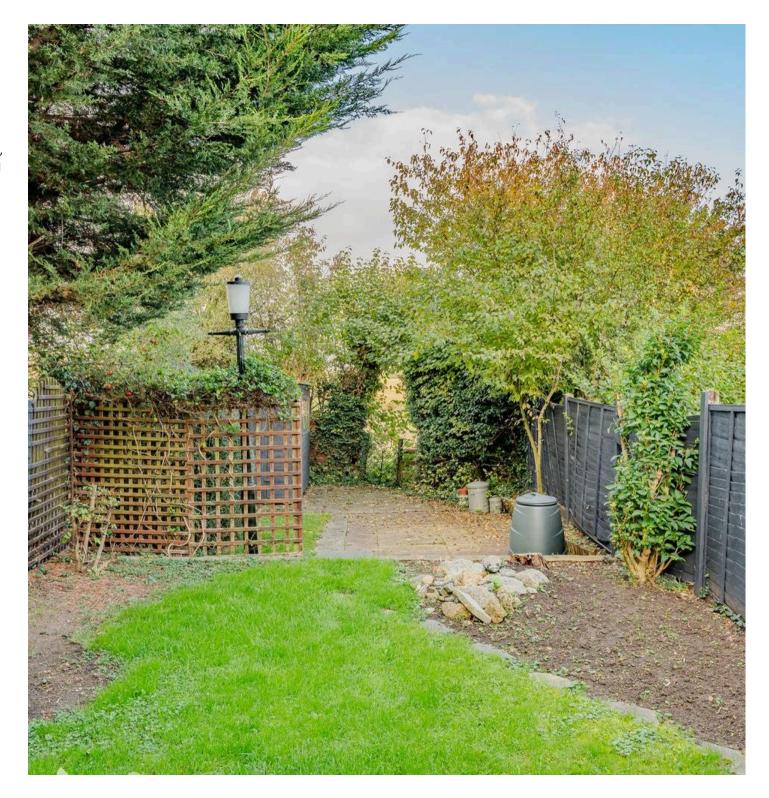

#### **REAR GARDEN**

With raised patio seating area, stepping down to a lawn with further patio and lawn area to the rear of the garden backing on to fields with timber garden shed.