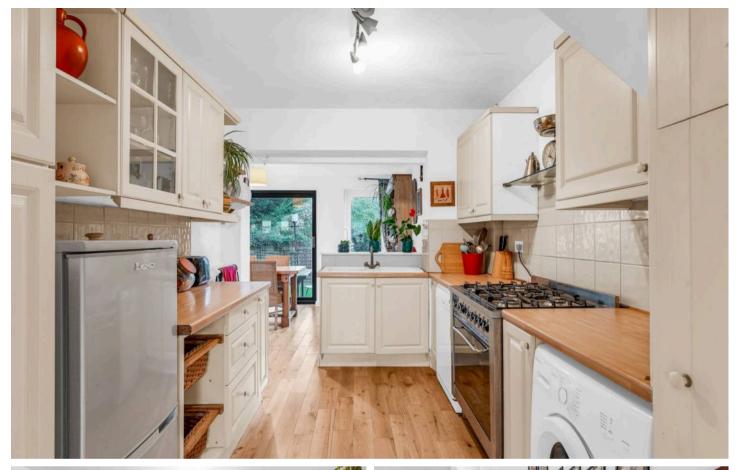

#### Kitchen

10' 11" x 8' 4" (3.32m x 2.55m)

Fitted with a range of wall and base storage units with work surfaces over incorporating a sink and drainer unit, space for a range style cooker, appliance space, tiled splash back areas, wood flooring, built in storage cupboard, radiator.