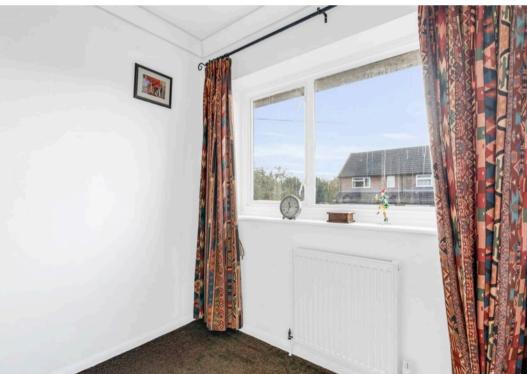

#### **Bedroom Two**

10' 10" x 10' 4" (3.30m x 3.15m)

With double glazed window to front aspect, radiator.

#### **Bedroom Three**

6' 11" x 6' 11" (2.12m x 2.12m)

With double glazed window to front aspect, radiator.