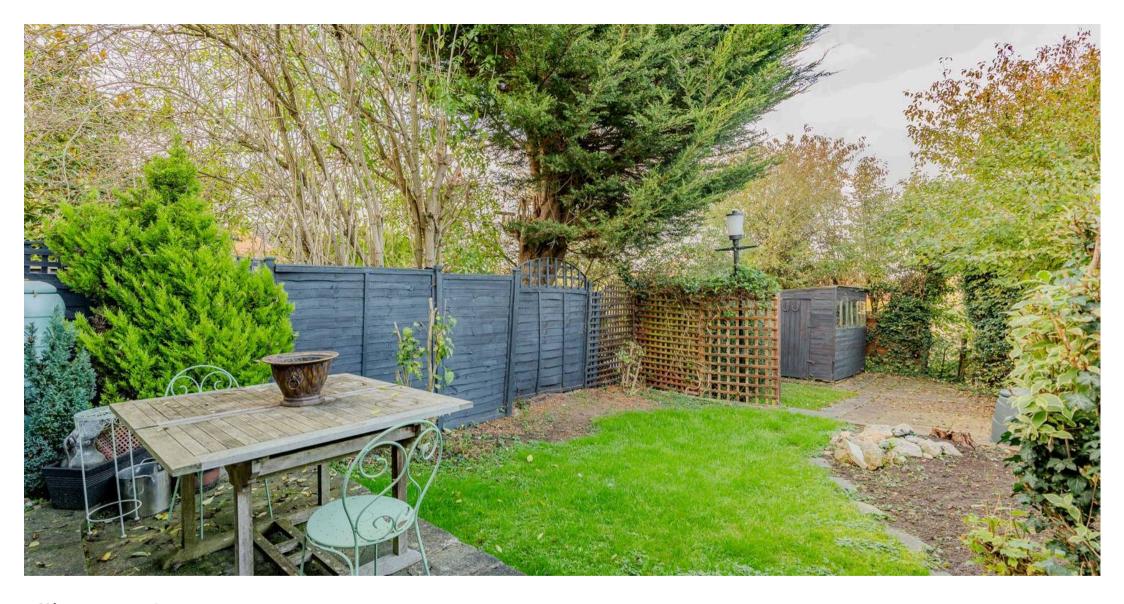

#### **REAR GARDEN**

With raised patio seating area, stepping down to a lawn with further patio and lawn area to the rear of the garden backing on to fields with timber garden shed.