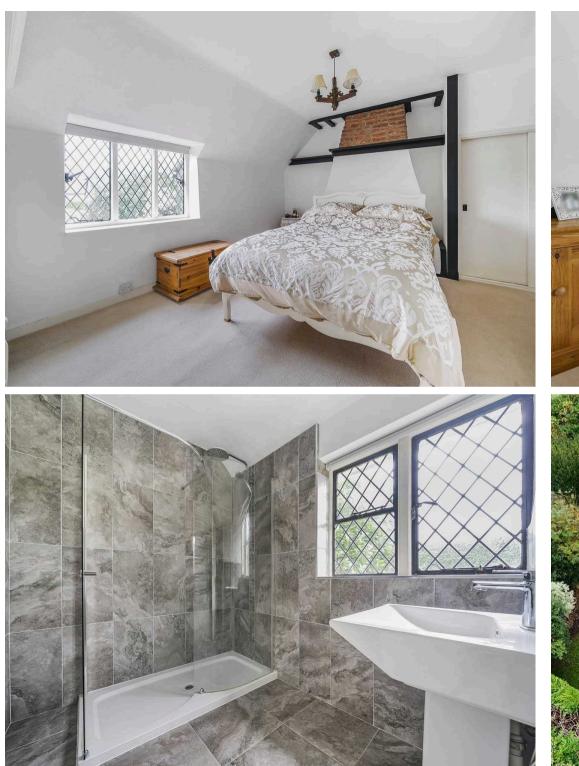

Council Tax band: E

Tenure: Freehold

EPC Energy Efficiency Rating: E

EPC Environmental Impact Rating: E

- Period 1600's Character Grade II "Chocolate Box Cottage"
- Shower Room with Separate Cloakroom
- Snug / TV Room Upstairs Two Bedrooms
- Exposed Beamed Ceilings & Period Style Leaded Lights
- Cottage Lounge with Fireplace
- Rear Courtyard Terraced Garden Easy to Maintain
- Driveway with Off Street Parking
- Attractive Sussex Flint Faced Elevations
- Heart of Sought After Village Step to Shops
- No Chain Complications Smooth Sale

#### Charming 1600s Grade II Listed Cottage

Location, Location, Location - this Grade II listed chocolate box cottage from the 1600s, set in the heart of this Sussex sought-after village, just a stoines through away from the sea. Features include exposed beamed ceilings, period-style leaded lights, and a cosy lounge with a working fireplace. A snug TV room and two upstairs bedrooms offer comfort and functionality, while a modern shower room and separate cloakroom add convenience.