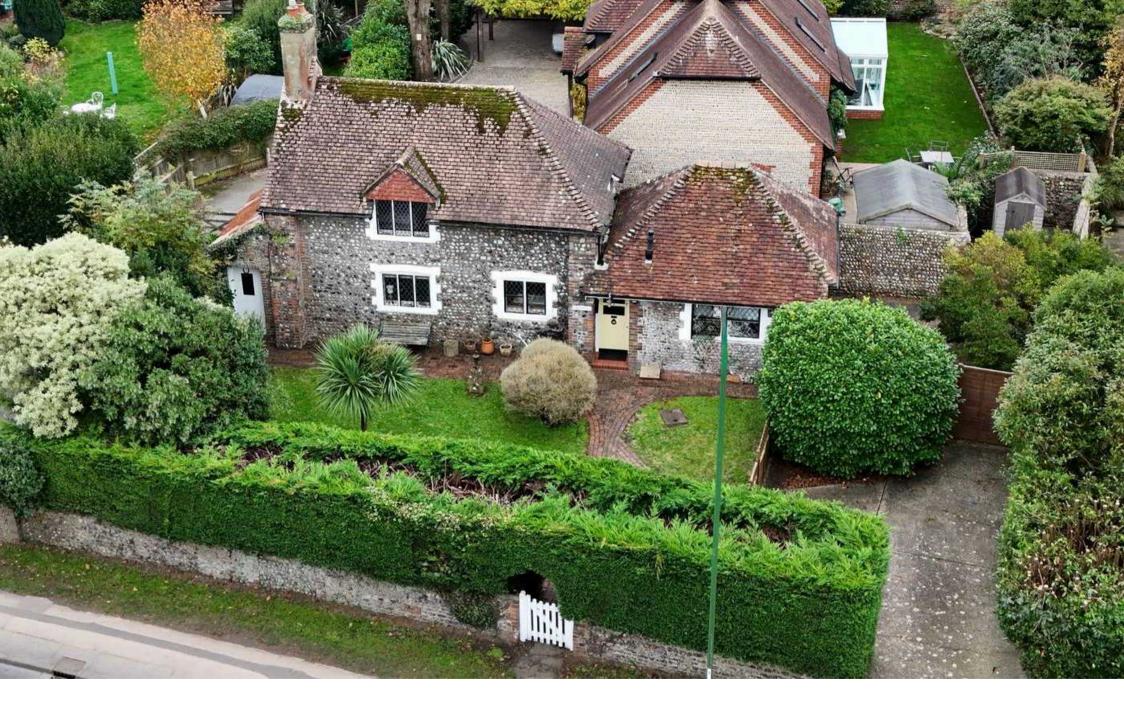

#### Charming 1600s Grade II Listed Cottage

Location, Location, Location - this Grade II listed chocolate box cottage from the 1600s, set in the heart of this Sussex sought-after village, just a stoines through away from the sea. Features include exposed beamed ceilings, period-style leaded lights, and a cosy lounge with a working fireplace. A snug TV room and two upstairs bedrooms offer comfort and functionality, while a modern shower room and separate cloakroom add convenience.

The easy-to-maintain private courtyard garden and driveway with off-street parking enhance the appeal. Attractive Sussex flint-faced elevations and a central village location just steps from shops & sea, this property oozes charm. Available with no chain complications for a smooth purchase.

Private Courtyard Garden