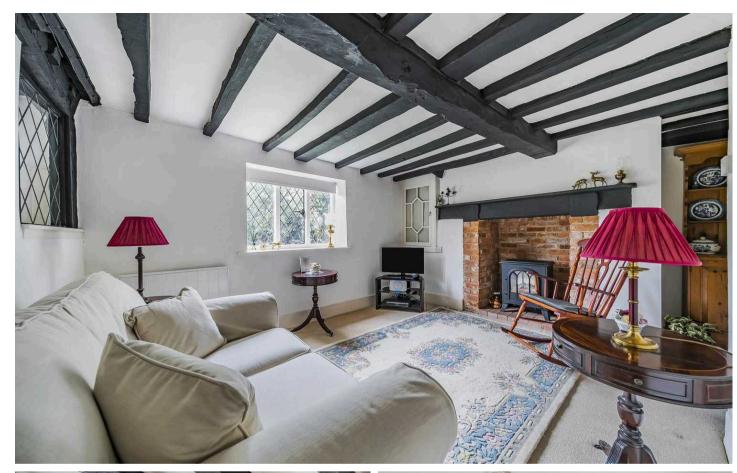

#### Charming 1600s Grade II Listed Cottage

Location, Location, Location - this Grade II listed chocolate box cottage from the 1600s, set in the heart of this Sussex sought-after village, just a stoines through away from the sea. Features include exposed beamed ceilings, period-style leaded lights, and a cosy lounge with a working fireplace. A snug TV room and two upstairs bedrooms offer comfort and functionality, while a modern shower room and separate cloakroom add convenience.