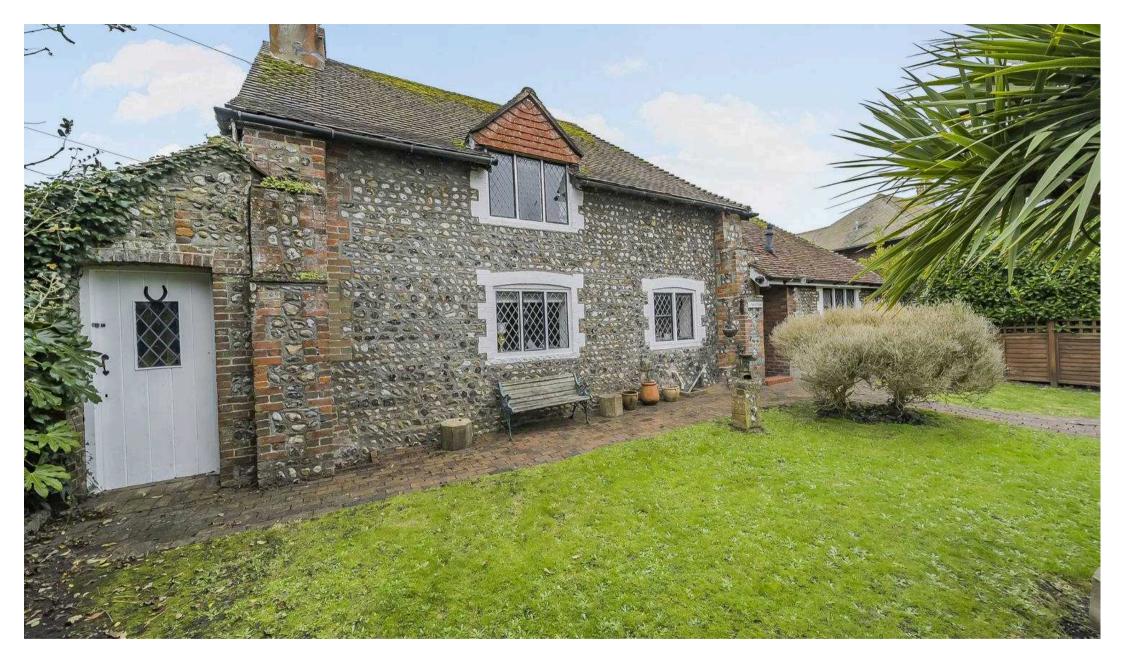

### Rustington, Littlehampton

Charming Grade II Listed 1600s cottage in a sought-after Sussex village. Features beamed ceilings, period-style windows, cosy lounge with fireplace, snug TV room, 2 bedrooms, modern shower room, rear courtyard garden, private driveway. No chain, central location near shops. Viewing available.

#### Charming 1600s Grade II Listed Cottage

Location, Location, Location - this Grade II listed chocolate box cottage from the 1600s, set in the heart of this Sussex sought-after village, just a stoines through away from the sea. Features include exposed beamed ceilings, period-style leaded lights, and a cosy lounge with a working fireplace. A snug TV room and two upstairs bedrooms offer comfort and functionality, while a modern shower room and separate cloakroom add convenience.

The easy-to-maintain private courtyard garden and driveway with off-street parking enhance the appeal. Attractive Sussex flint-faced elevations and a central village location just steps from shops & sea, this property oozes charm. Available with no chain complications for a smooth purchase.