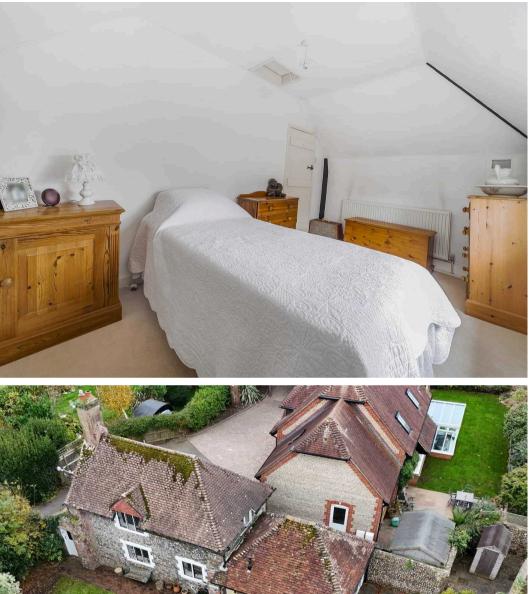

Council Tax band: E

Tenure: Freehold

EPC Energy Efficiency Rating: E

EPC Environmental Impact Rating: E

- Period 1600's Character Grade II "Chocolate Box Cottage"
- Shower Room with Separate Cloakroom
- Snug / TV Room Upstairs Two Bedrooms
- Exposed Beamed Ceilings & Period Style Leaded Lights
- Cottage Lounge with Fireplace
- Rear Courtyard Terraced Garden Easy to Maintain
- Driveway with Off Street Parking
- Attractive Sussex Flint Faced Elevations
- Heart of Sought After Village Step to Shops
- No Chain Complications Smooth Sale

#### Charming 1600s Grade II Listed Cottage

Location, Location, Location - this Grade II listed chocolate box cottage from the 1600s, set in the heart of this Sussex sought-after village, just a stoines through away from the sea. Features include exposed beamed ceilings, period-style leaded lights, and a cosy lounge with a working fireplace. A snug TV room and two upstairs bedrooms offer comfort and functionality, while a modern shower room and separate cloakroom add convenience.

Private Courtyard Garden