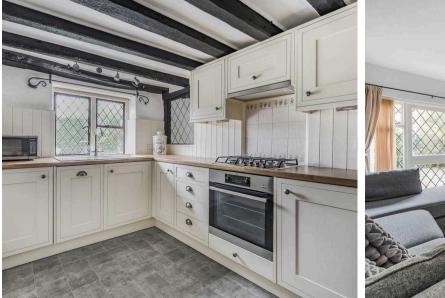

Council Tax band: E

Tenure: Freehold

EPC Energy Efficiency Rating: E

EPC Environmental Impact Rating: E

- Period 1600's Character Grade II "Chocolate Box Cottage"
- Shower Room with Separate Cloakroom
- Snug / TV Room Upstairs Two Bedrooms
- Exposed Beamed Ceilings & Period Style Leaded Lights
- Cottage Lounge with Fireplace
- Rear Courtyard Terraced Garden Easy to Maintain
- Driveway with Off Street Parking
- Attractive Sussex Flint Faced Elevations
- Heart of Sought After Village Step to Shops
- No Chain Complications Smooth Sale