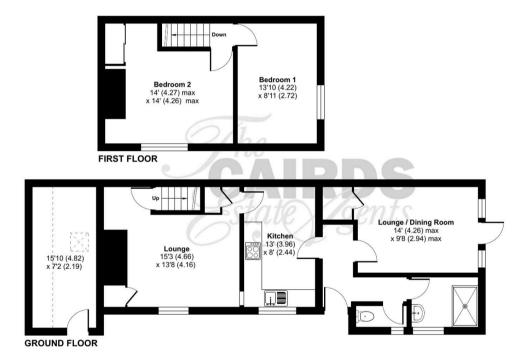

### The Street, Rustington, Littlehampton, BN16

Approximate Area = 919 sq ft / 85.3 sq m Outbuilding = 114 sq ft / 10.5 sq m Total = 1033 sq ft / 95.8 sq m For identification only - Not to scale

Floor plan produced in accordance with RICS Property Measurement 2nd Edition, Incorporating International Property Measurement Standards (IPMS2 Residential). © n/checom 2024. Produced for Cairds . REF: 1210759