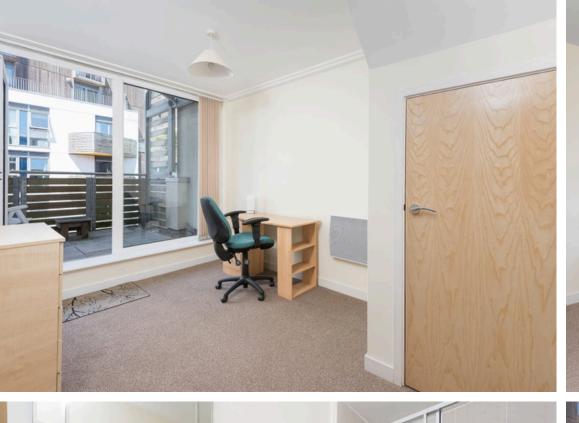

The apartment welcomes you with a spacious reception area, flooded with natural light, creating a warm and inviting atmosphere. The open-plan layout seamlessly connects the reception area to the kitchen, making it ideal for hosting. The kitchen itself is a delight, complete with sleek countertops, modern appliances, and plenty of storage space to keep everything organized.

As you explore further, you'll discover the three generously sized bedrooms, each offering a retreat after a long day. The main bedroom features an ensuite shower room, ensuring privacy and convenience. The additional bathroom is elegantly designed.