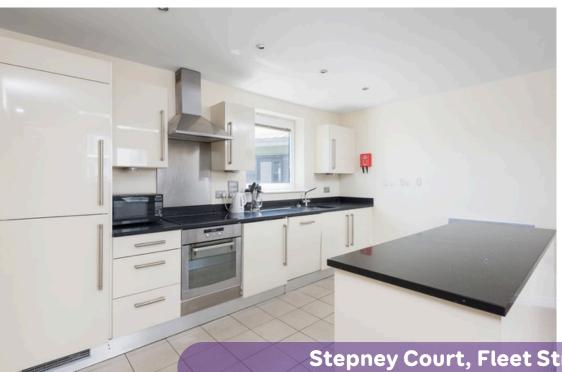

The apartment welcomes you with a spacious reception area, flooded with natural light, creating a warm and inviting atmosphere. The open-plan layout seamlessly connects the reception area to the kitchen, making it ideal for hosting. The kitchen itself is a delight, complete with sleek countertops, modern appliances, and plenty of storage space to keep everything organized.