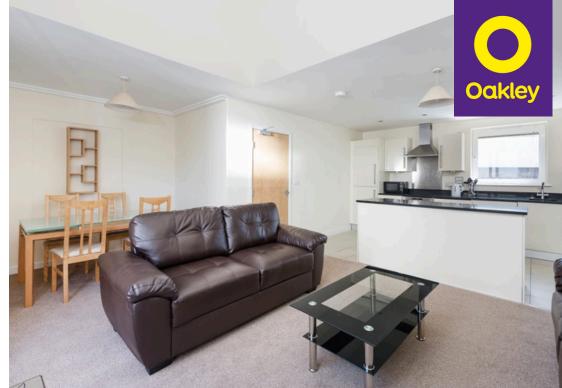

The apartment welcomes you with a spacious reception area, flooded with natural light, creating a warm and inviting atmosphere. The open-plan layout seamlessly connects the reception area to the kitchen, making it ideal for hosting. The kitchen itself is a delight, complete with sleek countertops, modern appliances, and plenty of storage space to keep everything organized.