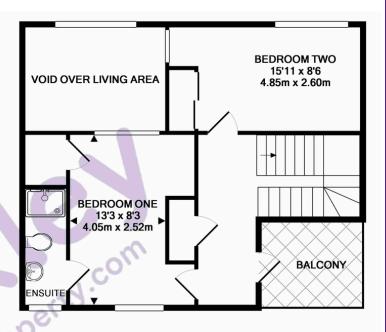

As you explore further, you'll discover the three generously sized bedrooms, each offering a retreat after a long day. The main bedroom features an ensuite shower room, ensuring privacy and convenience. The additional bathroom is elegantly designed.

### **FORTH FLOOR**

## STEPNEY COURT, 8 FLEET STREET, BRIGHTON, EAST SUSSEX, BN1 4GS TOTAL APPROX. FLOOR AREA 1163 SQ.FT. (108.0 SQ.M.)

Whilst every attempt has been made to ensure the accuracy of the floor plan contained here, measurements of doors, windows, rooms and any other items are approximate and no responsibility is taken for any error. omission, or mis-statement. This plan is for illustrative purposes only and should be used as such by any prospective purchaser. The services, systems and appliances shown have not been tested and no guarantee as to their operability or efficiency can be given Made with Metropix ©2018