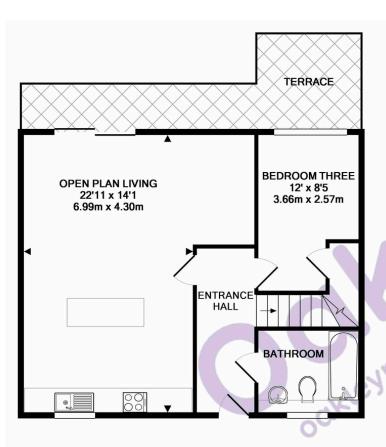

The apartment welcomes you with a spacious reception area, flooded with natural light, creating a warm and inviting atmosphere. The open-plan layout seamlessly connects the reception area to the kitchen, making it ideal for hosting. The kitchen itself is a delight, complete with sleek countertops, modern appliances, and plenty of storage space to keep everything organized.

As you explore further, you'll discover the three generously sized bedrooms, each offering a retreat after a long day. The main bedroom features an ensuite shower room, ensuring privacy and convenience. The additional bathroom is elegantly designed.

## STEPNEY COURT, 8 FLEET STREET, BRIGHTON, EAST SUSSEX, BN1 4GS TOTAL APPROX. FLOOR AREA 1163 SQ.FT. (108.0 SQ.M.)

Whilst every attempt has been made to ensure the accuracy of the floor plan contained here, measurements of doors, windows, rooms and any other items are approximate and no responsibility is taken for any error. omission, or mis-statement. This plan is for illustrative purposes only and should be used as such by any prospective purchaser. The services, systems and appliances shown have not been tested and no guarantee as to their operability or efficiency can be given Made with Metropix ©2018