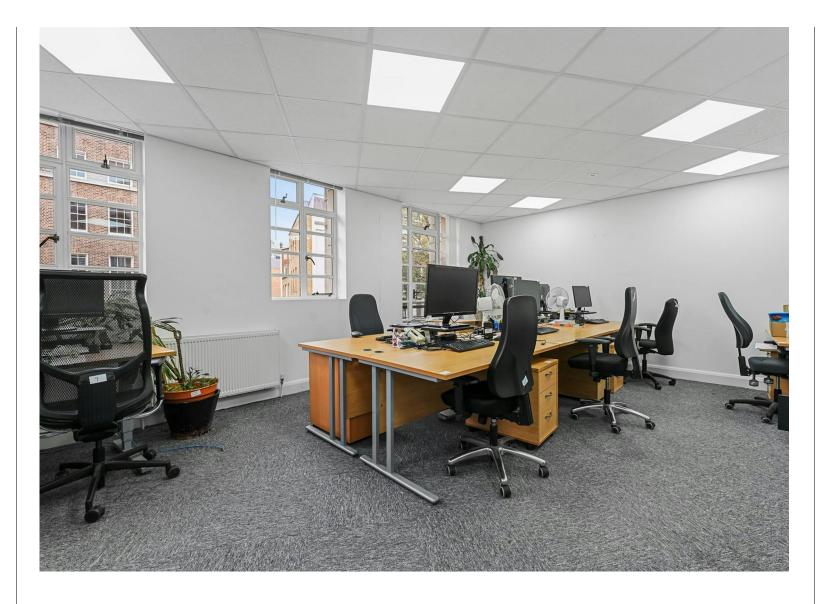

#### **Amenities**

- Utilities included within rent, except Internet
- **–** 6 desks in situ
- Passenger Lift
- 1x Meeting Room
- Fully Fitted ready for immediate occupation
- Kitchenette in situ

### Description

This fully fitted office unit in the heart of Bloomsbury offers a turnkey solution for businesses seeking an immediate start. Situated in a prime location, the space features a passenger lift for ease of access and comes equipped with a kitchen. The unit also includes a meeting room already in place, providing a ready-to-use, professional environment for team collaboration or client meetings. With its central Bloomsbury address, this office benefits from excellent transport links and a vibrant local scene.