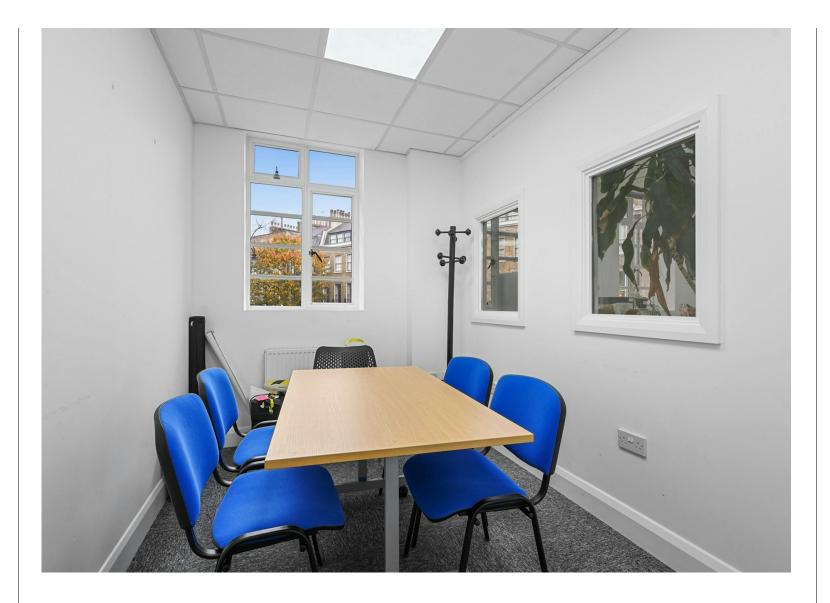

#### **Amenities**

- Utilities included within rent, except Internet
- **–** 6 desks in situ
- Passenger Lift
- 1x Meeting Room
- Fully Fitted ready for immediate occupation
- Kitchenette in situ

### Description

This fully fitted office unit in the heart of Bloomsbury offers a turnkey solution for businesses seeking an immediate start. Situated in a prime location, the space features a passenger lift for ease of access and comes equipped with a kitchen. The unit also includes a meeting room already in place, providing a ready-to-use, professional environment for team collaboration or client meetings. With its central Bloomsbury address, this office benefits from excellent transport links and a vibrant local scene.