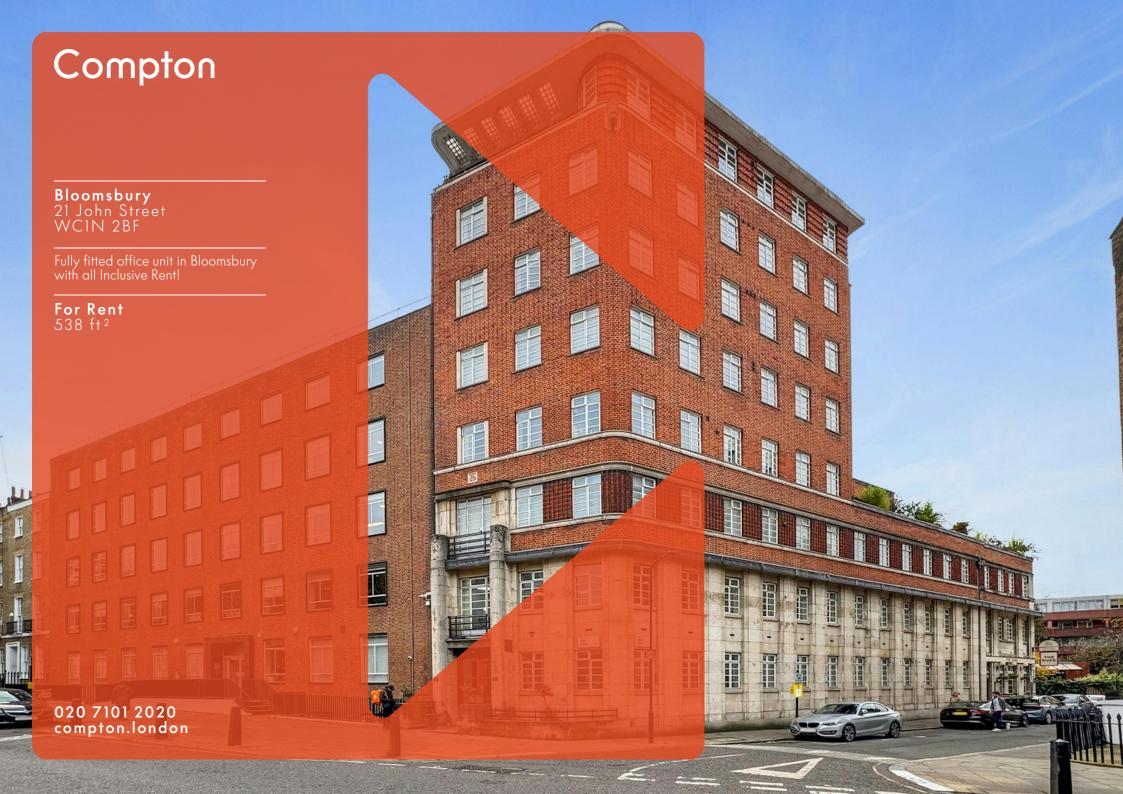

Bloomsbury 21 John Street WC1N 2BF

Fully fitted office unit in Bloomsbury with all Inclusive Rent!

For Rent 538 ft<sup>2</sup>