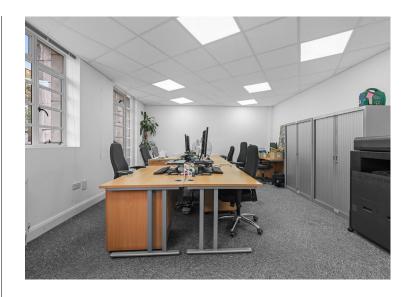

#### **Amenities**

- Utilities included within rent, except Internet
- **–** 6 desks in situ
- Passenger Lift
- 1x Meeting Room
- Fully Fitted ready for immediate occupation
- Kitchenette in situ

### Description

This fully fitted office unit in the heart of Bloomsbury offers a turnkey solution for businesses seeking an immediate start. Situated in a prime location, the space features a passenger lift for ease of access and comes equipped with a kitchen. The unit also includes a meeting room already in place, providing a ready-to-use, professional environment for team collaboration or client meetings. With its central Bloomsbury address, this office benefits from excellent transport links and a vibrant local scene.