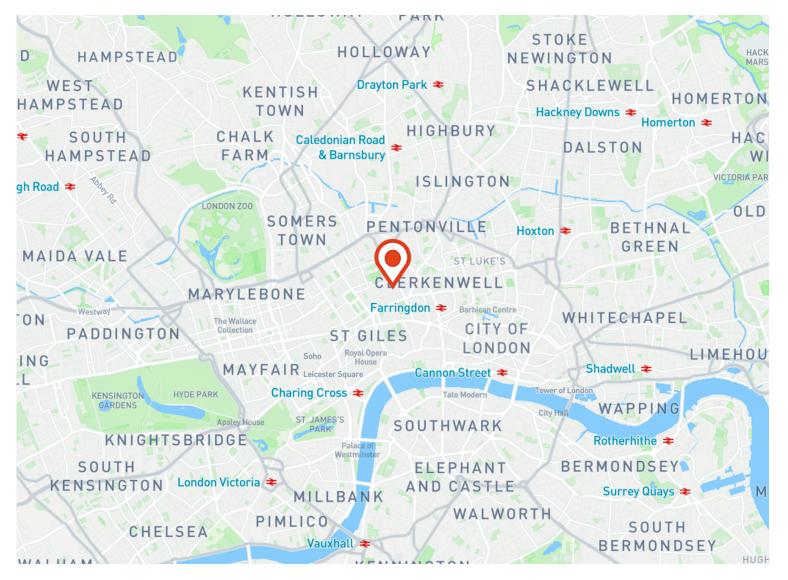

#### Location

Bloomsbury is a well-connected area in central London, offering excellent transport links with nearby access to King's Cross, St Pancras, and Euston stations, along with multiple Underground lines. Home to beautiful garden squares, the British Museum, and a vibrant mix of shops, cafes, and cultural attractions, it provides an ideal location for businesses wanting to be at the heart of London's intellectual and creative scene.