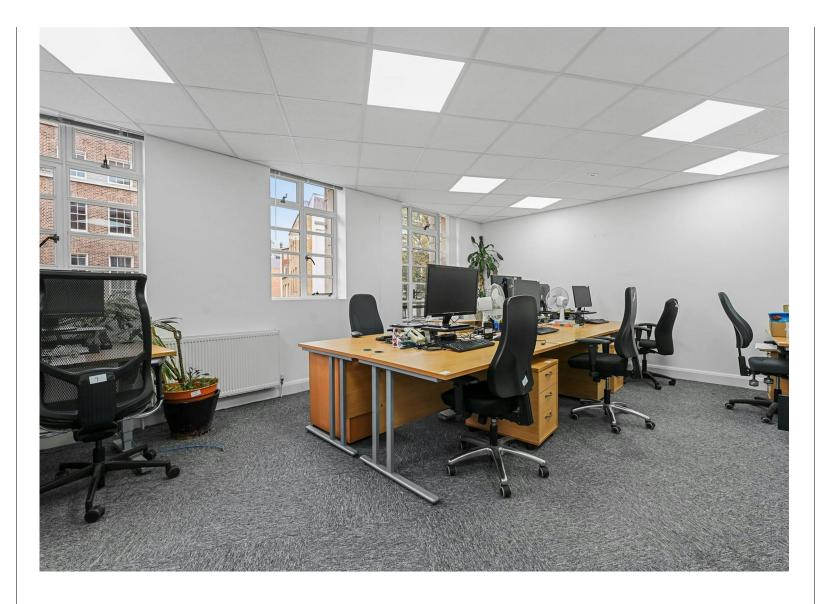

#### **Amenities**

- Utilities included within rent, including Internet
- **–** 6 desks in situ
- Passenger Lift
- 1x Meeting Room
- Fully Fitted ready for immediate occupation
- Kitchenette in situ

### Description

This fully fitted office unit in the heart of Bloomsbury offers a turnkey solution for businesses seeking an immediate start. Situated in a prime location, the space features a passenger lift for ease of access and comes equipped with a kitchen. The unit also includes a meeting room already in place, providing a ready-to-use, professional environment for team collaboration or client meetings. With its central Bloomsbury address, this office benefits from excellent transport links and a vibrant local scene.