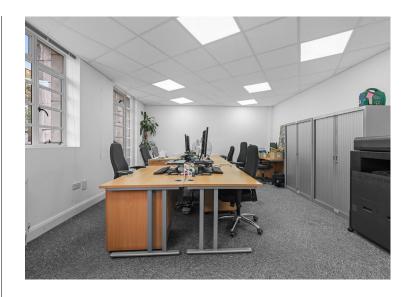

#### **Amenities**

- Utilities included within rent, including Internet
- **–** 6 desks in situ
- Passenger Lift
- 1x Meeting Room
- Fully Fitted ready for immediate occupation
- Kitchenette in situ

### Description

This fully fitted office unit in the heart of Bloomsbury offers a turnkey solution for businesses seeking an immediate start. Situated in a prime location, the space features a passenger lift for ease of access and comes equipped with a kitchen. The unit also includes a meeting room already in place, providing a ready-to-use, professional environment for team collaboration or client meetings. With its central Bloomsbury address, this office benefits from excellent transport links and a vibrant local scene.