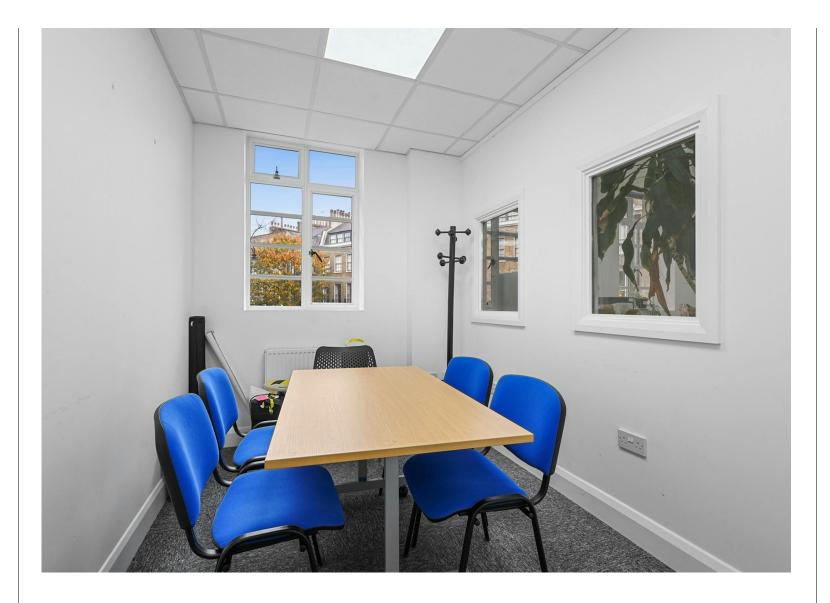

#### **Amenities**

- Utilities included within rent, including Internet
- **–** 6 desks in situ
- Passenger Lift
- 1x Meeting Room
- Fully Fitted ready for immediate occupation
- Kitchenette in situ

### Description

This fully fitted office unit in the heart of Bloomsbury offers a turnkey solution for businesses seeking an immediate start. Situated in a prime location, the space features a passenger lift for ease of access and comes equipped with a kitchen. The unit also includes a meeting room already in place, providing a ready-to-use, professional environment for team collaboration or client meetings. With its central Bloomsbury address, this office benefits from excellent transport links and a vibrant local scene.