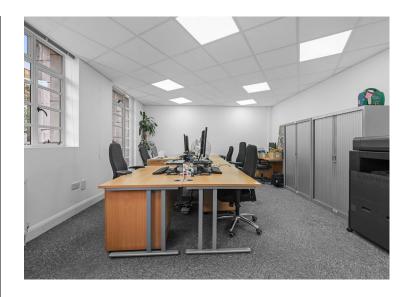

#### **Amenities**

- Utilities included within rent, including Internet
- **–** 6 desks in situ
- Passenger Lift
- 1x Meeting Room
- Fully Fitted ready for immediate occupation
- Kitchenette in situ

#### Description

This fully fitted office unit in the heart of Bloomsbury offers a turnkey solution for businesses seeking an immediate start. Situated in a prime location, the space features a passenger lift for ease of access and comes equipped with a kitchen. The unit also includes a meeting room already in place, providing a ready-to-use, professional environment for team collaboration or client meetings. With its central Bloomsbury address, this office benefits from excellent transport links and a vibrant local scene.