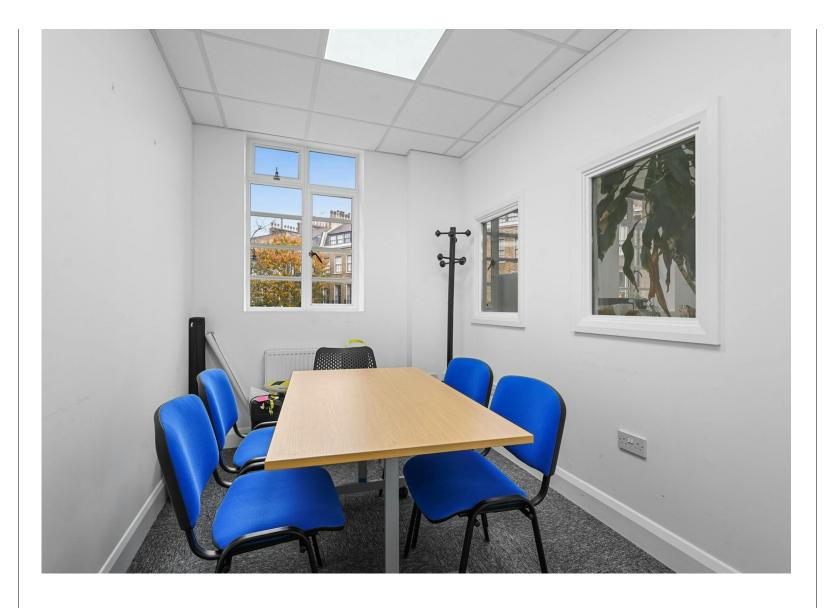

#### **Amenities**

- Utilities included within rent, including Internet
- **–** 6 desks in situ
- Passenger Lift
- 1x Meeting Room
- Fully Fitted ready for immediate occupation
- Kitchenette in situ

#### Description

This fully fitted office unit in the heart of Bloomsbury offers a turnkey solution for businesses seeking an immediate start. Situated in a prime location, the space features a passenger lift for ease of access and comes equipped with a kitchen. The unit also includes a meeting room already in place, providing a ready-to-use, professional environment for team collaboration or client meetings. With its central Bloomsbury address, this office benefits from excellent transport links and a vibrant local scene.