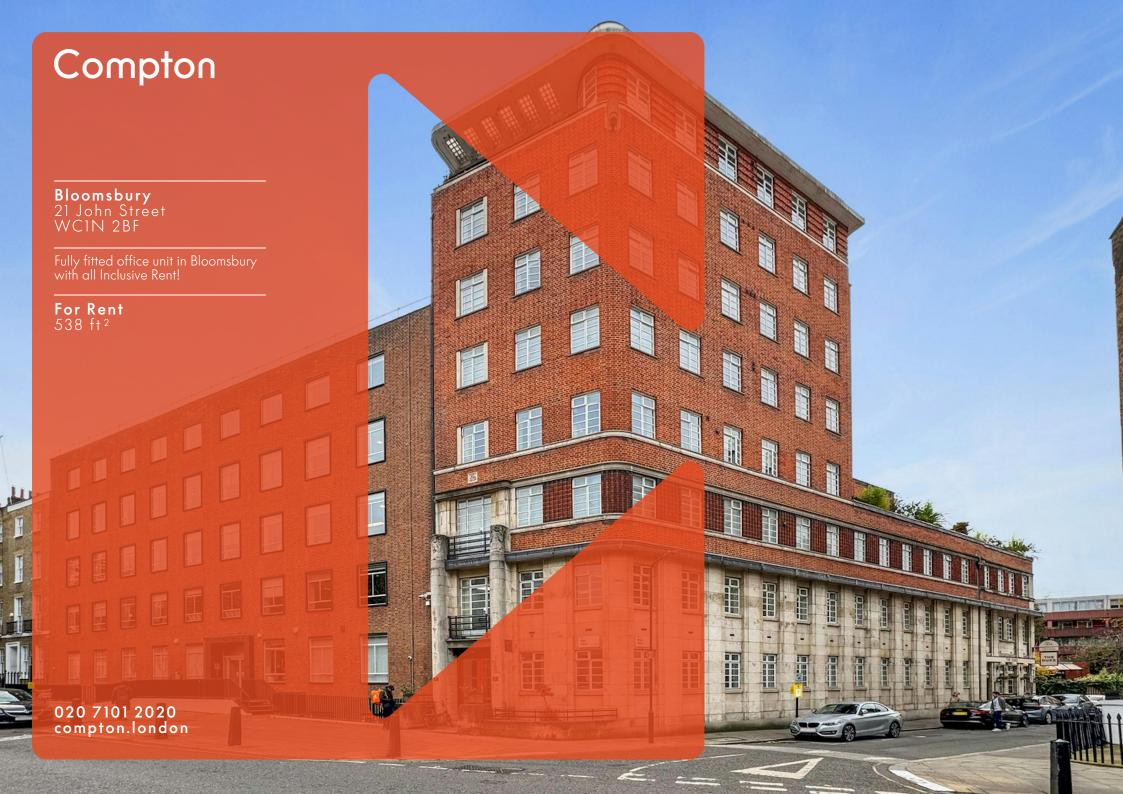

Bloomsbury 21 John Street WC1N 2BF

Fully fitted office unit in Bloomsbury with all Inclusive Rent!

For Rent 538 ft<sup>2</sup>