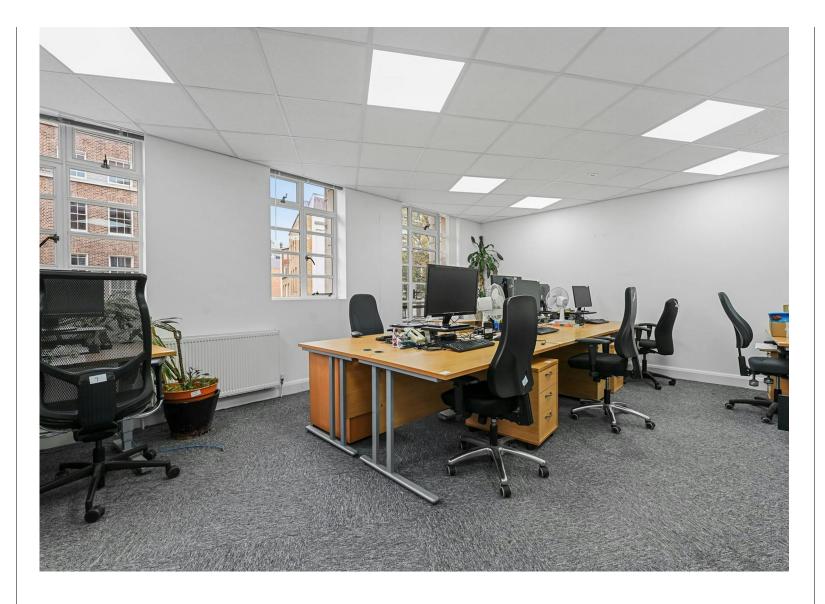

#### **Amenities**

- Utilities included within rent, including Internet
- **–** 6 desks in situ
- Passenger Lift
- 1x Meeting Room
- Fully Fitted ready for immediate occupation
- Kitchenette in situ

#### Description

This fully fitted office unit in the heart of Bloomsbury offers a turnkey solution for businesses seeking an immediate start. Situated in a prime location, the space features a passenger lift for ease of access and comes equipped with a kitchen. The unit also includes a meeting room already in place, providing a ready-to-use, professional environment for team collaboration or client meetings. With its central Bloomsbury address, this office benefits from excellent transport links and a vibrant local scene.