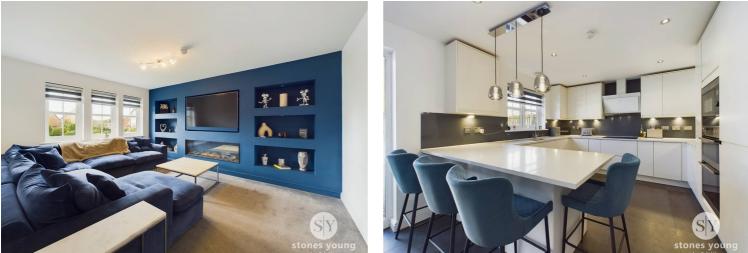

#### Lounge

Feature media wall, panelled radiator, carpet flooring, uPVC double glazed windows.

# Superb Open Plan Living Dining Kitchen

Kitchen Area: Modern white fitted wall, base and drawer units with complementary quartz working surfaces, contrasting splashback, range of built-in appliances including fridge and freezer, double oven and microwave, induction hob, extractor filter unit over, under unit lighting, integrated dishwasher, 1½ bowl stainless steel sink drainer unit with mixer tap, integrated wine cooler, breakfast bar area, under unit plinth lighting. Dining Area: Patio doors leading out to garden, vertical panelled radiator, television points, feature wood cladded wall, french doors leading to orangery: