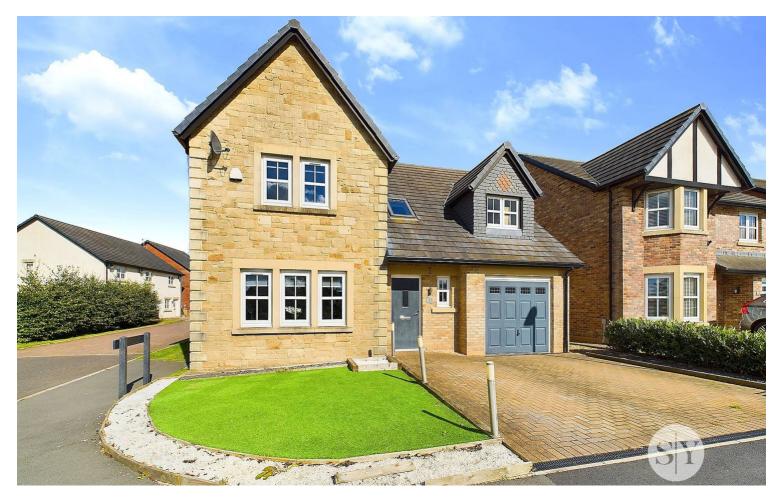

# 11 Ludlow Road, Clitheroe

# £475,000 Freehold

\*\* IMPRESSIVE AND MODERN 4 BEDROOM DETACHED FAMILY HOME IN PRIME LOCATION ON SOUGHT-AFTER DEVELOPMENT WITH NO ONWARD CHAIN \*\* Boasting a light filled open plan living dining kitchen with spacious hallway and lounge and extended orangery leading out to a modern designed landscaped garden and patio with garage and double driveway.

Council Tax band: F

Tenure: Freehold

EPC Energy Efficiency Rating: B

EPC Environmental Impact Rating: B

Impressive and modern, this stunning 4-bedroom detached house offers a high specification of accommodation within a sought-after development. The property boasts four excellent bedrooms, including a modern en-suite and bathroom for added convenience. The light-filled open plan living dining kitchen is perfect for both family living and entertaining, with a spacious open hallway and welcoming lounge providing additional space for relaxation. A 2-piece cloaks, integral garage, and driveway complete the ground floor layout, while the stunning orangery opens out to the landscaped rear gardens and decked patio, creating a seamless indoor-outdoor flow for enjoyment all year round.