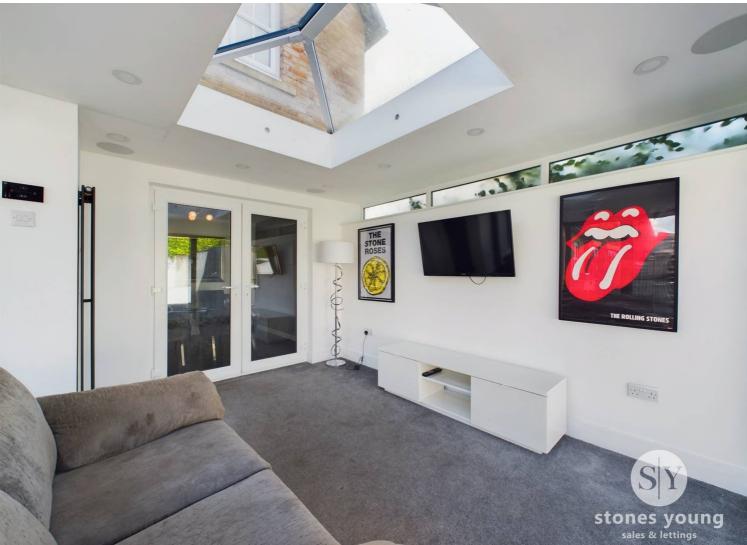

# Orangery

Vertical panelled radiator, carpet flooring, recessed spotlighting, recessed ceiling speakers, television point, two sliding bi-fold opening doors, lantern style feature roof window, uPVC double glazed windows.