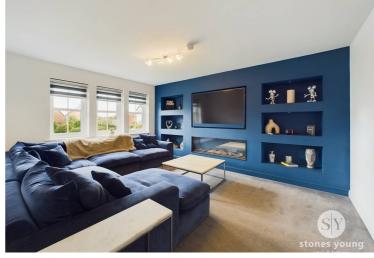

#### Lounge

Feature media wall, panelled radiator, carpet flooring, uPVC double glazed windows.