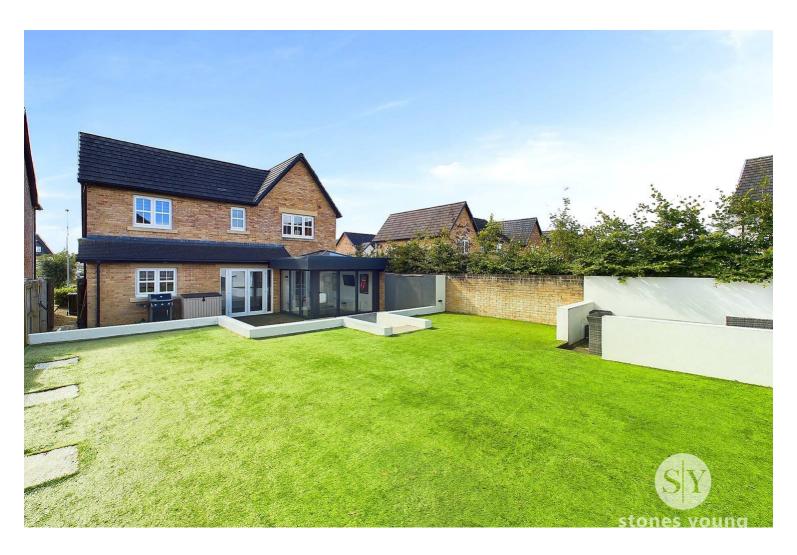

Outside, the property continues to impress with an attractive sizeable rear garden featuring a large timber decked patio and a raised area laid to artificial lawn. A pleasant corner enclosed seating area offers a tranquil spot for al fresco dining, while a feature pebbled area with a modern walled water feature adds a touch of elegance to the outdoor space. The timber fencing surround and side gate access provide privacy and security, ideal for families or those who love to entertain outdoors. The front of the property features a tarmac double driveway with pleasant open outlooks over an attractive small grassy play area. Additionally, there is an integral single garage with an up and over door, power, and lighting. This property truly offers a wonderful blend of modern living spaces and attractive outdoor areas, making it a desirable family home in a prime location.