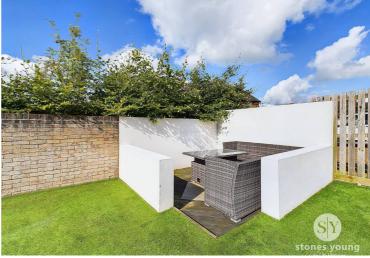

Outside, the property continues to impress with an attractive sizeable rear garden featuring a large timber decked patio and a raised area laid to artificial lawn. A pleasant corner enclosed seating area offers a tranquil spot for al fresco dining, while a feature pebbled area with a modern walled water feature adds a touch of elegance to the outdoor space. The timber fencing surround and side gate access provide privacy and security, ideal for families or those who love to entertain outdoors. The front of the property features a tarmac double driveway with pleasant open outlooks over an attractive small grassy play area. Additionally, there is an integral single garage with an up and over door, power, and lighting. This property truly offers a wonderful blend of modern living spaces and attractive outdoor areas, making it a desirable family home in a prime location.