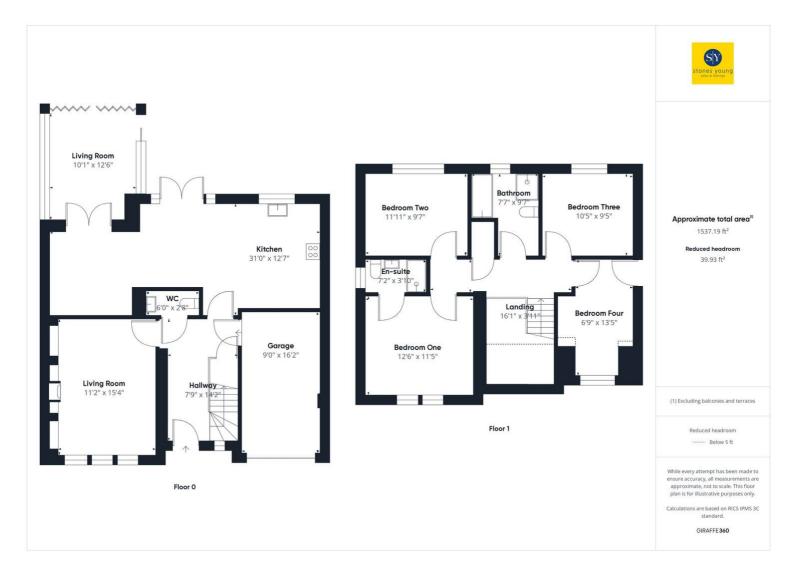

Council Tax band: F

Tenure: Freehold

EPC Energy Efficiency Rating: B

EPC Environmental Impact Rating: B

Impressive and modern, this stunning 4-bedroom detached house offers a high specification of accommodation within a sought-after development. The property boasts four excellent bedrooms, including a modern en-suite and bathroom for added convenience. The light-filled open plan living dining kitchen is perfect for both family living and entertaining, with a spacious open hallway and welcoming lounge providing additional space for relaxation. A 2-piece cloaks, integral garage, and driveway complete the ground floor layout, while the stunning orangery opens out to the landscaped rear gardens and decked patio, creating a seamless indoor-outdoor flow for enjoyment all year round.

# Hallway

Staircase to first floor, panelled radiator, Velux window.

#### Lounge

Feature media wall, panelled radiator, carpet flooring, uPVC double glazed windows.

# Cloak Room

2-pce white suite comprising pedestal wash basin with mixer tap, low level w.c., tiled walls, tiled flooring, recessed spotlighting, extractor fan, panelled radiator.

# Superb Open Plan Living Dining Kitchen

Kitchen Area: Modern white fitted wall, base and drawer units with complementary quartz working surfaces, contrasting splashback, range of built-in appliances including fridge and freezer, double oven and microwave, induction hob, extractor filter unit over, under unit lighting, integrated dishwasher, 1½ bowl stainless steel sink drainer unit with mixer tap, integrated wine cooler, breakfast bar area, under unit plinth lighting. Dining Area: Patio doors leading out to garden, vertical panelled radiator, television points, feature wood cladded wall, french doors leading to orangery:

# Orangery

Vertical panelled radiator, carpet flooring, recessed spotlighting, recessed ceiling speakers, television point, two sliding bi-fold opening doors, lantern style feature roof window, uPVC double glazed windows.

#### Garage

Plumbing for washing machine, wall mounted boiler, power and lighting.

#### Landing

Light filled area with carpet flooring, recessed spotlighting, feature steel and glass balustrade, feature beam, loft access.

#### **Bedroom One**

Carpet flooring, television point, recessed spotlighting, panelled radiator, feature tiled wall, uPVC double glazed windows.

# En-suite

3-pce white suite comprising shower enclosure, sliding glazed doors, pedestal wash basin, low level w.c., tiled walls, tiled flooring, white ladder style radiator, recessed spotlighting, extractor fan, shaver point, uPVC double glazed frosted window.

# **Bedroom Two**

Carpet flooring, panelled radiator, uPVC double glazed window.

# **Bedroom Three**

Carpet flooring, panelled radiator, uPVC double glazed window.

# **Bedroom Four**

Carpet flooring, panelled radiator, recessed spotlighting, uPVC double glazed window.

# Bathroom

4-pce suite comprising, shower enclosure, glazed screen, panelled bath with mixer tap, handheld shower attachment, dual sink unit, mixer taps with vanity drawer unit under, shave point, low level w.c., tiled walls, tiled floors, white ladder style radiator, recessed spotlighting, extractor fan, uPVC double glazed frosted window.