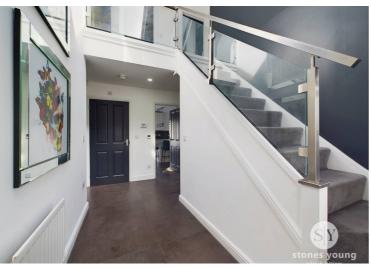

# Hallway

Staircase to first floor, panelled radiator, Velux window.

#### Landing

Light filled area with carpet flooring, recessed spotlighting, feature steel and glass balustrade, feature beam, loft access.