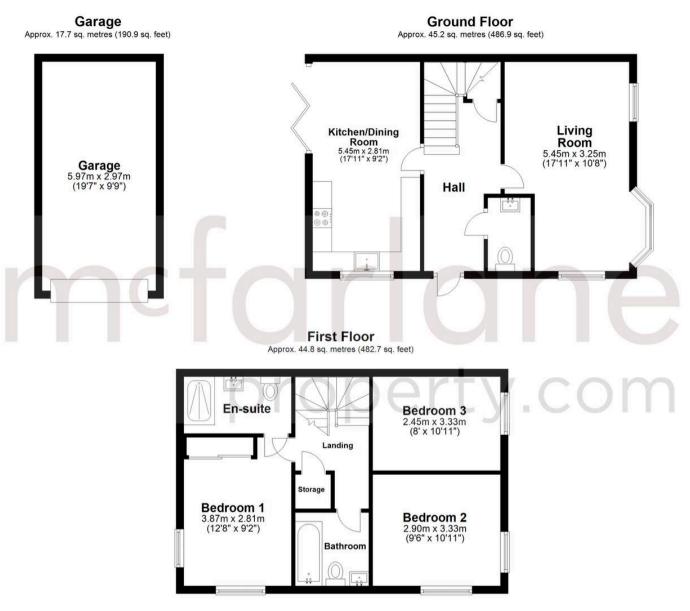

ingle garage and driveway parking ensure convenience for all.

With a NHBC Warranty for peace of mind, this home offers both quality and comfort. The SOUTH FACING GARDEN is ideal for soaking up the sun and enjoying outdoor activities.

Conveniently situated, this home provides easy access to local amenities while still offering a tranquil escape from the hustle and bustle. The spacious layout of this property provides a wonderful living space perfect for families or those who love to entertain.

Don't miss out on the opportunity to make this home your own. Contact us today to arrange a viewing!

- THREE BEDROOM HOME
- DETACHED HOME
- SINGLE GARAGE AND DRIVEWAY PARKING
- BEAUTIFULLY PRESENTED
- DOWNSTAIRS CLOAKROOM
- KITCHEN/DINER
- VILLAGE LOCATION
- NHBC WARRANTY
- SOUTH FACING GARDEN





Total area: approx. 107.8 sq. metres (1160.4 sq. feet)

## **McFarlane Sales & Lettings**

North Swindon, Redhouse Village Centre, Swindon - SN25 2FW

01793 296600 • swindon@mcfarlaneproperty.com • www.mcfarlaneproperty.com/