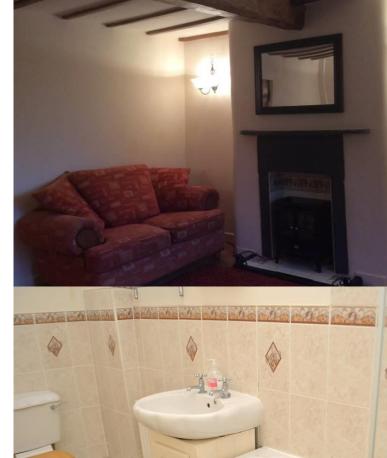

#### Overview

2 Bedroom Cottage

Eighteenth Century period style features

Off road parking Enclosed rear garden AVAILABLE NOW

# Description

\*\* INCLUDES WATER RATES \*\* A unique opportunity has risen to rent this two bedroom cottage which dates from the eighteenth century and has period style features. Having undergone a programme of refurbishment by the land lord the property has double glazing and a gas fired central heating system. Outside is off road parking and a well presented enclosed garden. Pets considered.