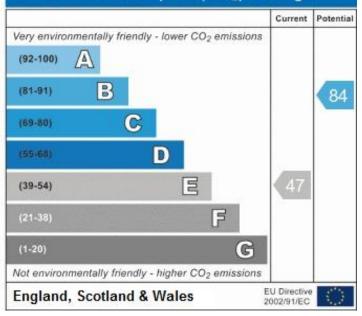

### Environmental Impact (CO<sub>2</sub>) Rating

GROUND FLOOR 296 sq.ft. (27.5 sq.m.) approx.

1ST FLOOR 296 sq.ft. (27.5 sq.m.) approx.

TOTAL FLOOR AREA : 592 sq.ft. (55.0 sq.m.) approx. While every attempt has been made to ensure the accusacy of the hospitar contained inter, measurements of doors, without can and any other than a paportaina and to interpret the patients of the any more properties pathware to the second and the second a