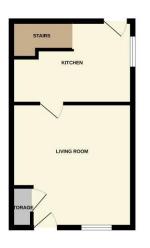

### Environmental Impact (CO<sub>2</sub>) Rating

GROUND FLOOR 296 sq.ft. (27.5 sq.m.) approx.

1ST FLOOR 296 sq.ft. (27.5 sq.m.) approx.

TOTAL FLOOR AREA : 592 sq.ft. (55.0 sq.m.) approx. While every attempt has been made to ensure the accusacy of the hospitar contained inter, measurements of doors, without can and any other than a paportaina and to interpret the patients of the any more properties pathware to the second and the second a