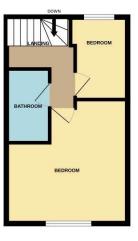

### Environmental Impact (CO<sub>2</sub>) Rating

GROUND FLOOR 296 sq.ft. (27.5 sq.m.) approx.

1ST FLOOR 296 sq.ft. (27.5 sq.m.) approx.

TOTAL FLOOR AREA : 592 sq.ft. (55.0 sq.m.) approx. While every attempt has been made to ensure the accusacy of the hospitar contained inter, measurements of doors, without can and any other than a paportaina and to interpret the patients of the any more properties pathware to the second and the second a