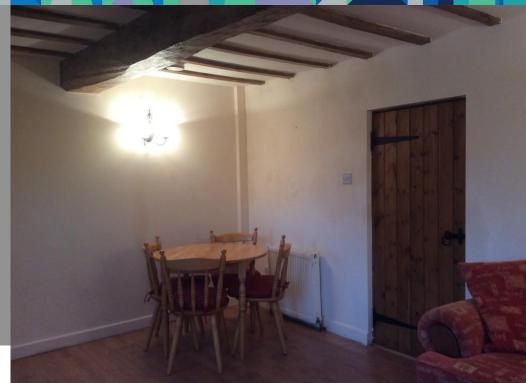

#### Overview

2 Bedroom Cottage

Eighteenth Century period style features

Off road parking Enclosed rear garden AVAILABLE NOW

# Description

\*\* INCLUDES WATER RATES \*\* A unique opportunity has risen to rent this two bedroom cottage which dates from the eighteenth century and has period style features. Having undergone a programme of refurbishment by the land lord the property has double glazing and a gas fired central heating system. Outside is off road parking and a well presented enclosed garden. Pets considered.