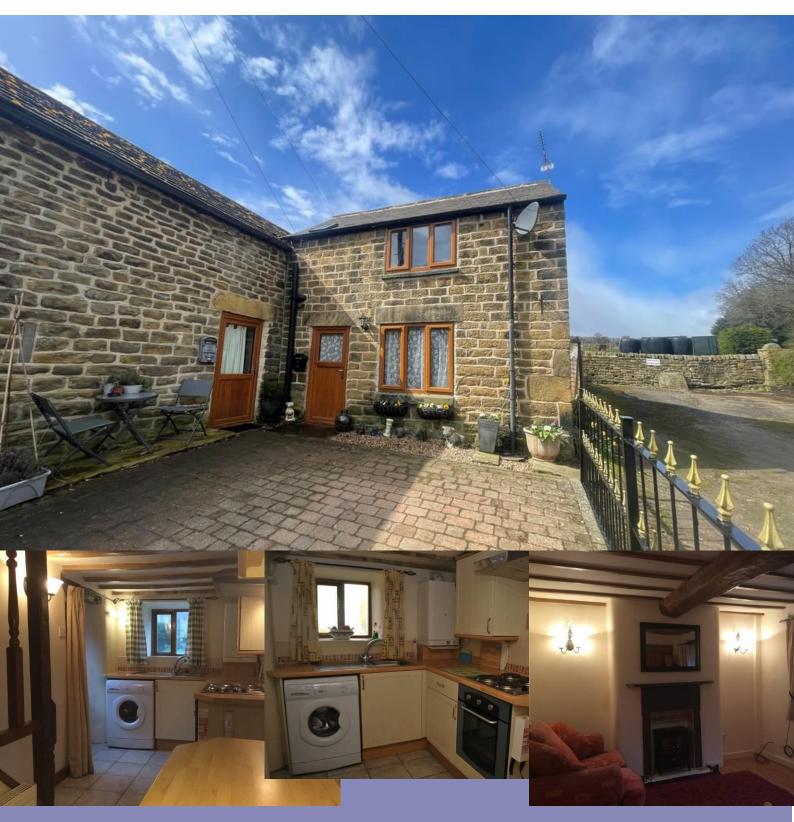

#### Overview

2 Bedroom Cottage

Eighteenth Century period style features

Off road parking Enclosed rear garden AVAILABLE NOW

# Description

\*\* INCLUDES WATER RATES \*\* A unique opportunity has risen to rent this two bedroom cottage which dates from the eighteenth century and has period style features. Having undergone a programme of refurbishment by the land lord the property has double glazing and a gas fired central heating system. Outside is off road parking and a well presented enclosed garden. Pets considered.