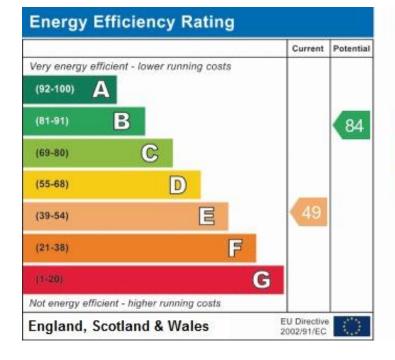

### Environmental Impact (CO<sub>2</sub>) Rating

GROUND FLOOR 296 sq.ft. (27.5 sq.m.) approx.

1ST FLOOR 296 sq.ft. (27.5 sq.m.) approx.

TOTAL FLOOR AREA : 592 sq.ft. (55.0 sq.m.) approx. While every attempt has been made to ensure the accusacy of the hospitar contained inter, measurements of doors, without can and any other than a paportaina and to interpret the patients of the any more properties pathware to the second and the second a