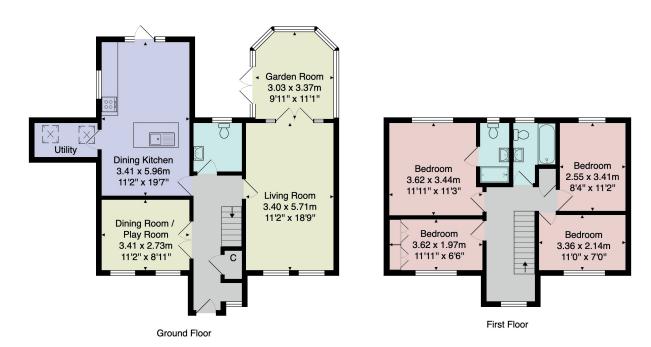

## **ACCOMMODATION**

The accommodation benefits from gas central heating and uPVC double glazing, comprises:

Entrance hall, cloakroom with fitted storage and stairs tot first floor.

Good sized lounge with feature fireplace with log burner, with double doors leading to garden room.

Separate dining room/playroom.

A particular feature to the home is the very good size and extended dining kitchen with a range of extensive wall and base units, fitted appliances, granite work surfaces and central island, separate utility with plumbing for washing machine.

To the first floor are 4 bedrooms, en-suite shower room and newly fitted house bathroom with modern tiling.

# FLOOR PLAN

Total Area: 133.1 m² ... 1433 ft²
All measurements are approximate and for display purposes only.

No liability is accepted by either the agency or Box Property Solutions Ltd as to the exact measurements of the rooms.