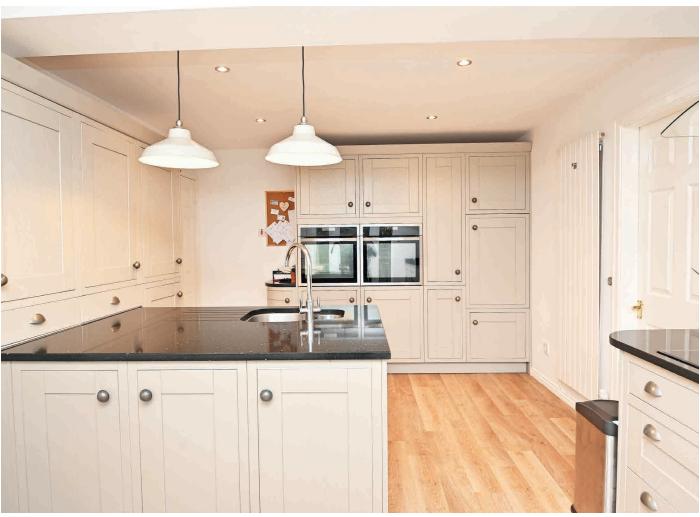

Separate dining room/playroom.

A particular feature to the home is the very good size and extended dining kitchen with a range of extensive wall and base units, fitted appliances, granite work surfaces and central island, separate utility with plumbing for washing machine.