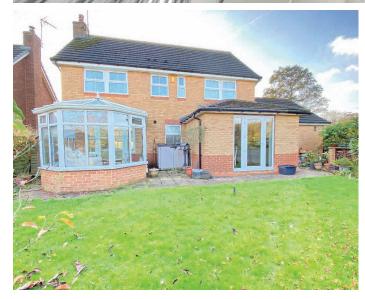

### Outside

Driveway and double garage. Attractive rear garden predominately laid to lawn with patio, shed and summer house.