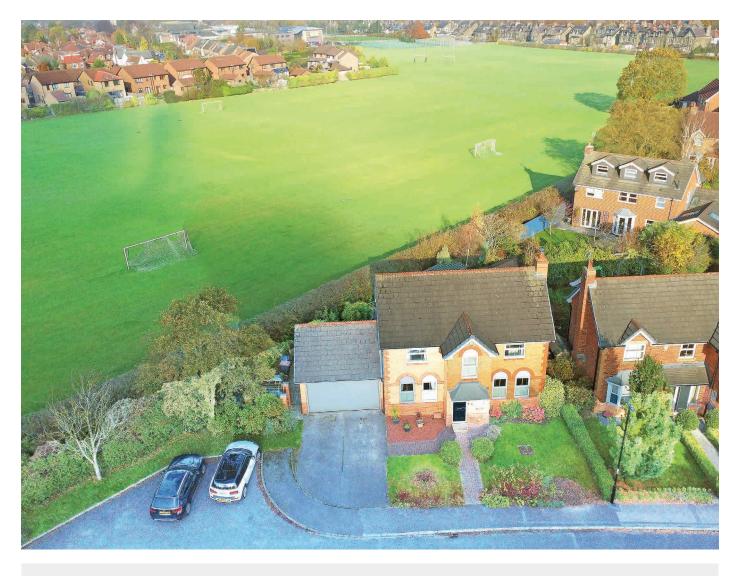

## 6 BLENHEIM WAY,

Harrogate, HG2 9DS

A superb 4 bedroom detached family house enjoying a very attractive position within this highly sought after residential development, well placed to the south side of Harrogate, within walking distance of Harrogate Grammar School, Ashville College and Rossett Primary/ Secondary school.

This delightful home offers extended and well appointed accommodation and is sure to appeal to a range of different buyers.

Located on the edge of this exclusive development, the property enjoys a very peaceful position with a delightful open aspect over the adjoining school playing fields.

### Outside

Driveway and double garage. Attractive rear garden predominately laid to lawn with patio, shed and summer house.