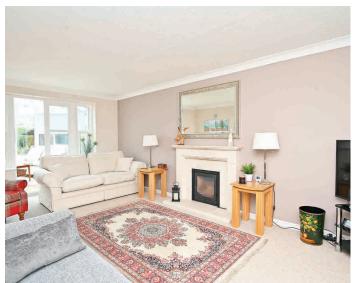

## **ACCOMMODATION**

The accommodation benefits from gas central heating and uPVC double glazing, comprises:

Entrance hall, cloakroom with fitted storage and stairs tot first floor.

Good sized lounge with feature fireplace with log burner, with double doors leading to garden room.