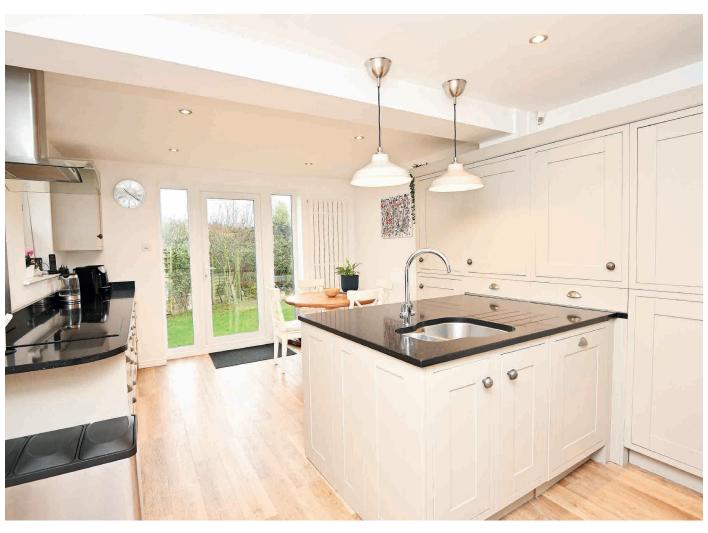

Separate dining room/playroom.

A particular feature to the home is the very good size and extended dining kitchen with a range of extensive wall and base units, fitted appliances, granite work surfaces and central island, separate utility with plumbing for washing machine.