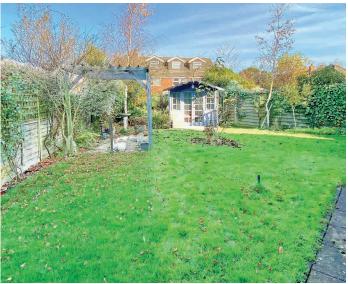

### Outside

Driveway and double garage. Attractive rear garden predominately laid to lawn with patio, shed and summer house.