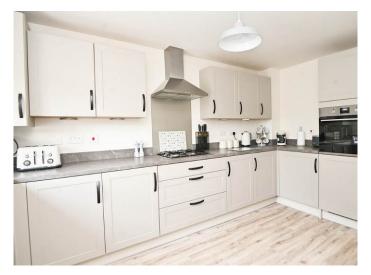

#### **DINING KITCHEN**

With a range of modern fitted units, gas hob, electric oven and integrated appliances.