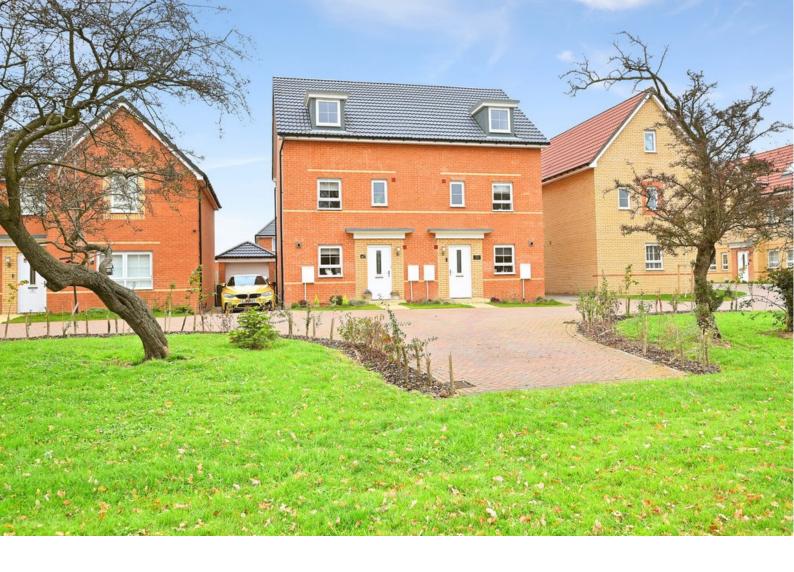

### 22 Peregrine Avenue, Boroughbridge, YO51 9RT

A modern and beautifully presented four-bedroom semi-detached house providing spacious accommodation over three floors, with attractive garden and garage, situated in a delightful position on this popular development overlooking green space and wildlife pond, whilst being situated in this convenient location close to the amenities of Boroughbridge.

#### **OUTSIDE**

A driveway provides parking and lead to a single garage. There is an attractive rear garden with lawn and patio.

Tenure - Freehold

**Council Tax Band** - D

Total Area: 114.6 m² ... 1234 ft²
All measurements are approximate and for display purposes only.