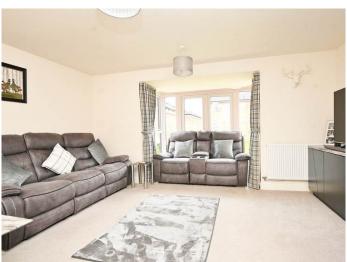

#### **SITTING / DINING ROOM**

A spacious reception room with space for sitting and dining areas. Walk-in bay window with glazed patio doors overlooking the garden.