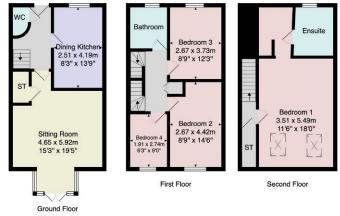

This excellent property provides good-quality, modern accommodation and has the benefit of the remainder of a 10-year builder's guarantee.

On the ground floor, there is a modern kitchen together with a large open-plan sitting / dining room with glazed doors leading to the garden. There is also a downstairs WC. Over the upper two floors there are four bedrooms, a modern bathroom and en-suite shower room. A driveway provides parking and leads to a single garage, and there is an attractive rear garden.

## GROUND FLOOR ENTRANCE HALL

#### **DINING KITCHEN**

With a range of modern fitted units, gas hob, electric oven and integrated appliances.

#### **SITTING / DINING ROOM**

A spacious reception room with space for sitting and dining areas. Walk-in bay window with glazed patio doors overlooking the garden.

#### **CLOAKROOM**

With useful downstairs WC and washbasin.

# FIRST FLOOR BEDROOMS

There are three good-sized bedrooms on the first floor.

#### **BATHROOM**

A modern white suite comprising WC, washbasin and bath.

# SECOND FLOOR BEDROOM

A very good-sized main bedroom occupying the entire second floor. with fitted wardrobes and storage.

#### **EN-SUITE SHOWER ROOM**

A modern suite with WC, washbasin and shower.

#### **OUTSIDE**

A driveway provides parking and lead to a single garage. There is an attractive rear garden with lawn and patio.

Tenure - Freehold

**Council Tax Band** - D

Total Area: 114.6 m² ... 1234 ft²
All measurements are approximate and for display purposes only.