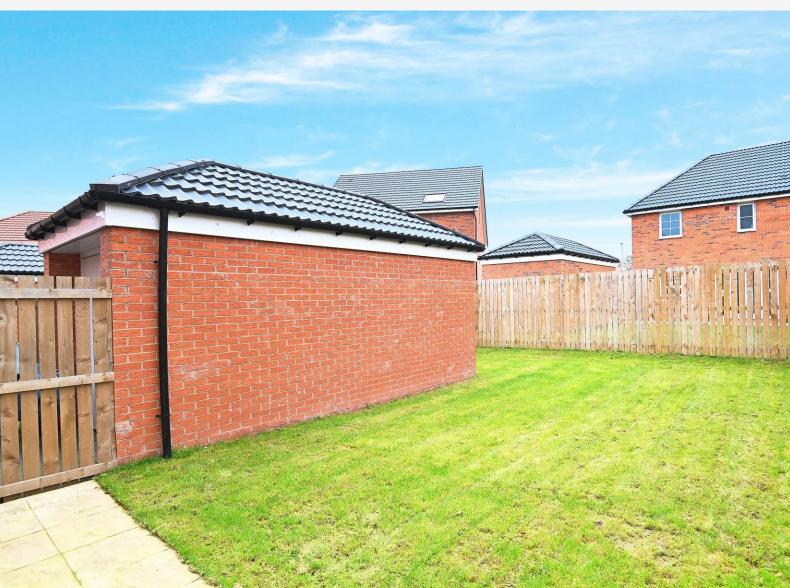

#### **OUTSIDE**

A driveway provides parking and lead to a single garage. There is an attractive rear garden with lawn and patio.

Tenure - Freehold

**Council Tax Band** - D

Total Area: 114.6 m² ... 1234 ft²
All measurements are approximate and for display purposes only.