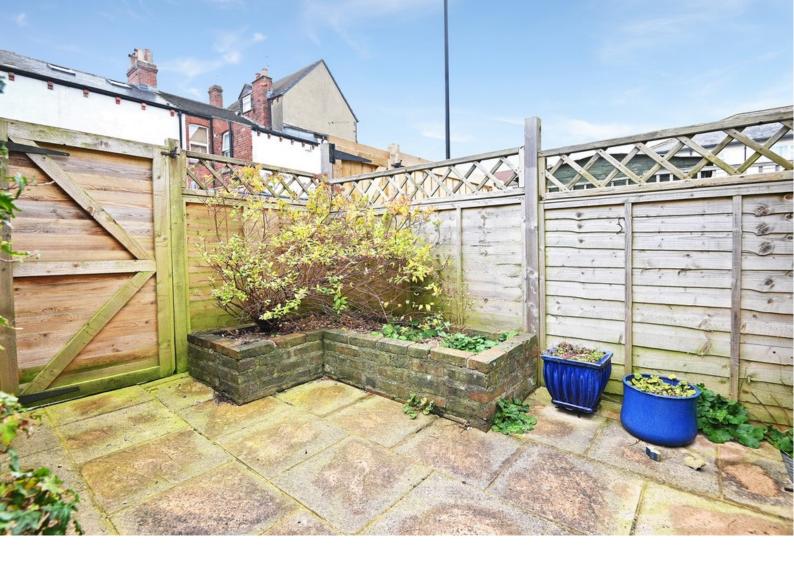

#### OUTSIDE

To the rear of the property there is an enclosed courtyard garden and shed.

Tenure - Freehold

Council Tax Band - B

Total Area: 89.3 m<sup>2</sup> ... 961 ft<sup>2</sup> All measurements are approximate and for display purposes only. No liability is accepted by either the agency or Box Property Solutions Ltd as to the exact measurements of the rooms. Box Property Solutions Ltd retains the copyright on this plan and allows agents to use it with agreed permission.