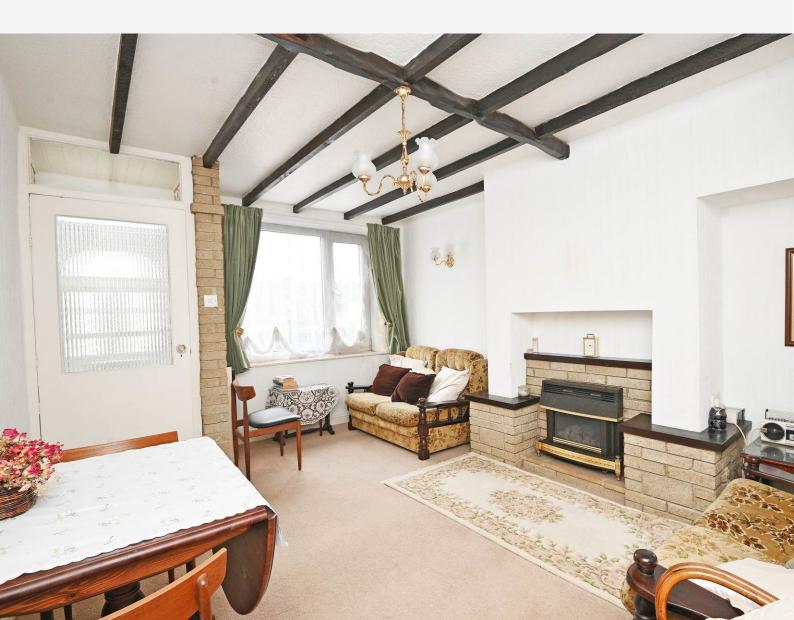

#### GROUND FLOOR SITTING ROOM

A spacious reception room with window to front and stone fireplace with gas fire.