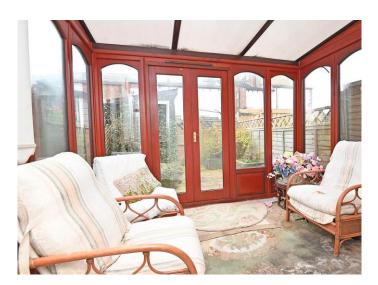

#### CONSERVATORY

Providing a further sitting area with windows and glazed doors overlooking the garden.