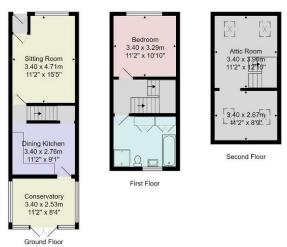

#### OUTSIDE

To the rear of the property there is an enclosed courtyard garden and shed.

Tenure - Freehold

Council Tax Band - B

Total Area: 89.3 m<sup>2</sup> ... 961 ft<sup>2</sup> All measurements are approximate and for display purposes only. No liability is accepted by either the agency or Box Property Solutions Ltd as to the exact measurements of the rooms. Box Property Solutions Ltd retains the copyright on this plan and allows agents to use it with agreed permission.