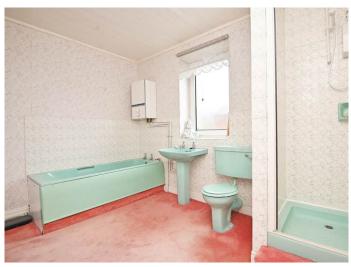

#### BATHROOM

A large bathroom with WC, basin, bath and shower. Fitted wardrobes.