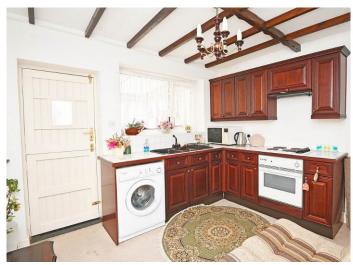

#### KITCHEN

With a range of fitted wall and base units with electric hob, integrated oven and space for appliances.