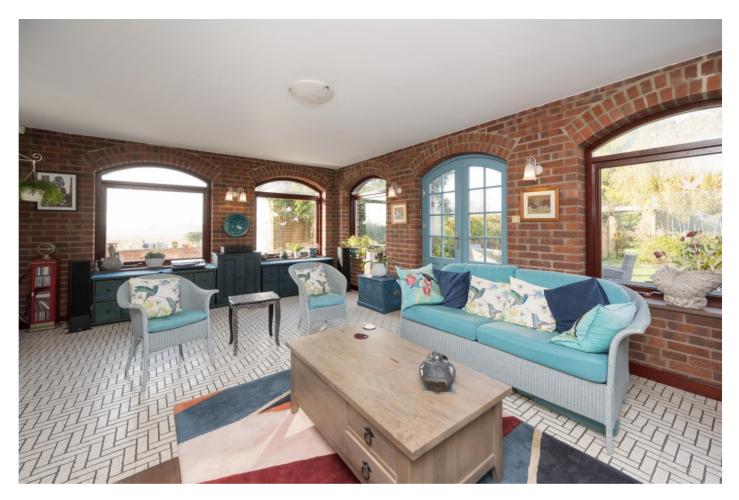

A particular stand out feature is the garden room with stunning views out to the garden, and with French doors opening out on to the paved terrace. The garden rooms appeal can be enjoyed all year round as it benefits from a feature fireplace with a log burner inset.