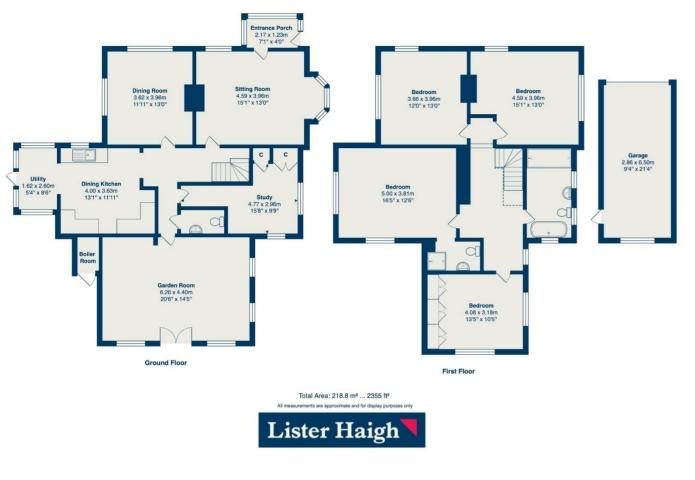

#### DESCRIPTION

The Old Gate House sits proudly within the centre of its own grounds which extend to approximately 0.51 acres with stunning open countryside views.

The property is a spacious 4-bedroom home, featuring a master bedroom with an ensuite, a family bathroom, and a well-appointed kitchen/diner. The ground floor offers versatile living spaces, including a cozy living room, a separate dining room, a study, and garden room, perfect for relaxing or entertaining. Additionally, there is a convenient downstairs WC. This home offers a comfortable layout with a blend of modern amenities and charming features, ideal for family living.