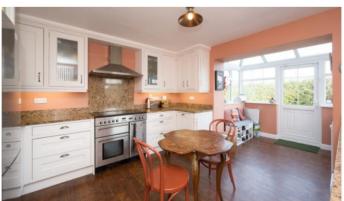

#### DESCRIPTION

The Old Gate House sits proudly within the centre of its own grounds which extend to approximately 0.51 acres with stunning open countryside views.

The property is a spacious 4-bedroom home, featuring a master bedroom with an ensuite, a family bathroom, and a well-appointed kitchen/diner. The ground floor offers versatile living spaces, including a cozy living room, a separate dining room, a study, and garden room, perfect for relaxing or entertaining. Additionally, there is a convenient downstairs WC. This home offers a comfortable layout with a blend of modern amenities and charming features, ideal for family living.