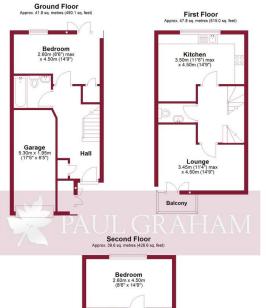

Total area: approx. 129.3 sq. metres (1391.7 sq. feet) foor plan produced in accordance with RICS Property Measurement Standards. Produced for Paul Graham. Measurement Standards. Produced for Paul Graham. Plan conduced usino Plantulo. ENTRANCE HALL

**BATHROOM** 6' 5" x 5' 9" (1.96m x 1.75m)

BEDROOM 3 14' 9" x 8' 4" reducing to 6' 8"(4.5m x 2.54m)

**1ST FLOOR** 

KITCHEN/DINER 14' 9" x 11' 5" reducing to 8' 5"(4.5m x 3.48m)

SEPARATE WC

RECEPTION ROOM 14' 9" x 11' 5" reducing to 7' 10" (4.5m x 3.48m)

BALCONY

2ND FLOOR

BEDROOM 1 14' 10" x 9' 8" (4.52m x 2.95m)

ENSUITE 7' 10" x 6' 9" (2.39m x 2.06m)

BEDROOM 2 14' 9" x 8' 5" (4.5m x 2.57m)

OFF STRRET PARKING

INTEGRAL GARAGE