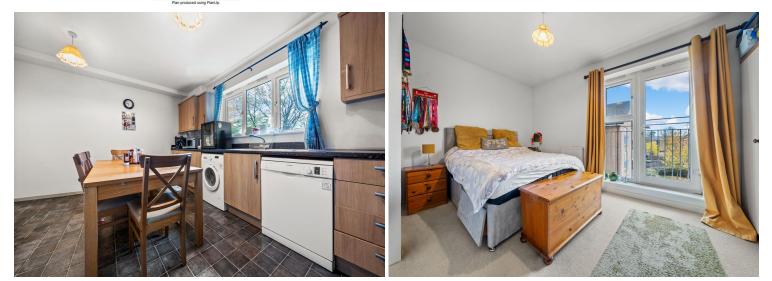

## 41 Heron Way, Wallington, Surrey, SM6 9DX | Guide Price £475,000 Freehold

Paul Graham are pleased to market this 3 bedroom town house built in 2008. The ground floor level has a driveway leading to an integral garage, entrance hall, bathroom and the 3rd bedroom which leads to the rear garden. The first floor has a kitchen/diner, separate WC and the reception room with access to a balcony. The 2nd floor has 2 Bedrooms, one being the master bedroom which has an en-suite shower room. Situated on a no through residential road close to popular schools.

**BATHROOM** 6' 5" x 5' 9" (1.96m x 1.75m)

BEDROOM 3 14' 9" x 8' 4" reducing to 6' 8"(4.5m x 2.54m)

**1ST FLOOR** 

KITCHEN/DINER 14' 9" x 11' 5" reducing to 8' 5"(4.5m x 3.48m)

SEPARATE WC

RECEPTION ROOM 14' 9" x 11' 5" reducing to 7' 10" (4.5m x 3.48m)

BALCONY

2ND FLOOR

BEDROOM 1 14' 10" x 9' 8" (4.52m x 2.95m)

ENSUITE 7' 10" x 6' 9" (2.39m x 2.06m)

BEDROOM 2 14' 9" x 8' 5" (4.5m x 2.57m)

OFF STRRET PARKING

INTEGRAL GARAGE