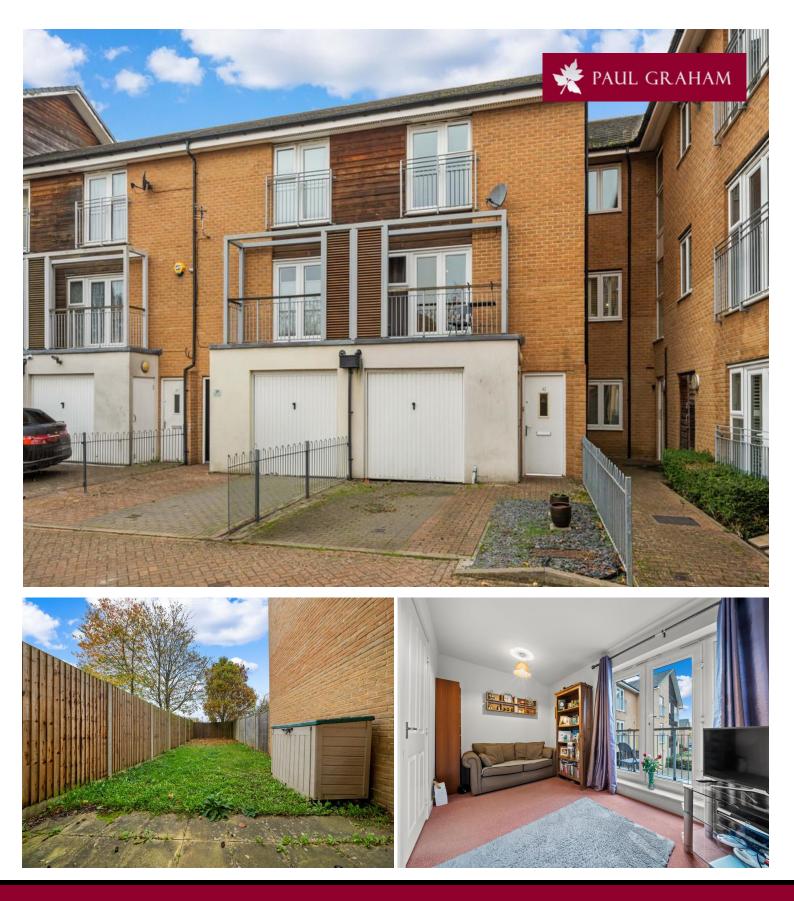

## 41 Heron Way, Wallington, Surrey, SM6 9DX | Guide Price £475,000 Freehold

Paul Graham are pleased to market this 3 bedroom town house built in 2008. The ground floor level has a driveway leading to an integral garage, entrance hall, bathroom and the 3rd bedroom which leads to the rear garden. The first floor has a kitchen/diner, separate WC and the reception room with access to a balcony. The 2nd floor has 2 Bedrooms, one being the master bedroom which has an en-suite shower room. Situated on a no through residential road close to popular schools.