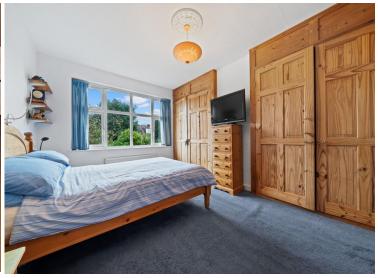

## **ENTRANCE HALL**

**LOUNGE** 14' 1" x 13' (4.29m x 3.96m)

**DINING ROOM** 14' 3" x 10' 1" (4.34m x 3.07m)

KITCHEN 10' 1" x 8' 4" (3.07m x 2.54m)

STAIRS TO FIRST FLOOR

**LANDING** 

**BEDROOM 1** 14' x 10' (4.27m x 3.05m)