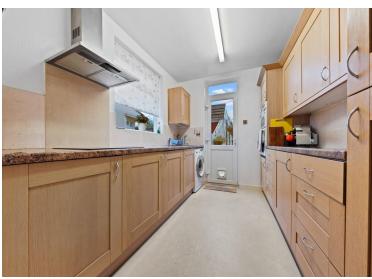

## **ENTRANCE HALL**

**LOUNGE** 14' 1" x 13' (4.29m x 3.96m)

**DINING ROOM** 14' 3" x 10' 1" (4.34m x 3.07m)

KITCHEN 10' 1" x 8' 4" (3.07m x 2.54m)

STAIRS TO FIRST FLOOR

**LANDING** 

**BEDROOM 1** 14' x 10' (4.27m x 3.05m)