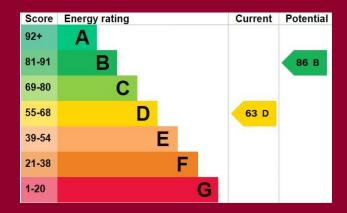

**BEDROOM 2** 14' 1" x 11' 5" (4.29m x 3.48m)

**BEDROOM 3** 10'5" x8' (3.18m x2.44m)

**BATHROOM** 

**SEPARATE WC** 

FRONT AND REAR GARDENS

**GARAGE AND WORKSHOP** 30' x 10' (9.14m x 3.05m)

SHARED DRIVEWAY

IMP ORTANT NOTE: Paul Graham have not tested any services, heating system, appliances, fixtures or fittings. References to the tenure of a property are based on information supplied by the seller as Paul Graham have not had sight of the title documents. Neither has Paul Graham checked any existing or necessary planning consents, building regulations or rights of way. Prospective purchasers are advised to obtain verification from their solicitor or surveyor. PLEASE NOTE: All measurements are approximate and represent the maximum dimensions of any room (into bays and alcoves) and a margin of error should be allowed.