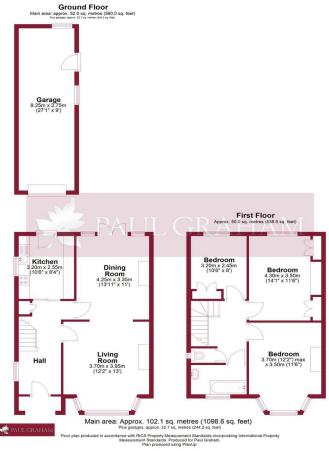

## **ENTRANCE HALL**

**LOUNGE** 14' 1" x 13' (4.29m x 3.96m)

**DINING ROOM** 14' 3" x 10' 1" (4.34m x 3.07m)

KITCHEN 10' 1" x 8' 4" (3.07m x 2.54m)

STAIRS TO FIRST FLOOR

**LANDING** 

**BEDROOM 1** 14' x 10' (4.27m x 3.05m)

**BEDROOM 2** 14' 1" x 11' 5" (4.29m x 3.48m)

**BEDROOM 3** 10'5" x8' (3.18m x2.44m)

**BATHROOM** 

**SEPARATE WC** 

FRONT AND REAR GARDENS

**GARAGE AND WORKSHOP** 30' x 10' (9.14m x 3.05m)

SHARED DRIVEWAY

IMP ORTANT NOTE: Paul Graham have not tested any services, heating system, appliances, fixtures or fittings. References to the tenure of a property are based on information supplied by the seller as Paul Graham have not had sight of the title documents. Neither has Paul Graham checked any existing or necessary planning consents, building regulations or rights of way. Prospective purchasers are advised to obtain verification from their solicitor or surveyor. PLEASE NOTE: All measurements are approximate and represent the maximum dimensions of any room (into bays and alcoves) and a margin of error should be allowed.