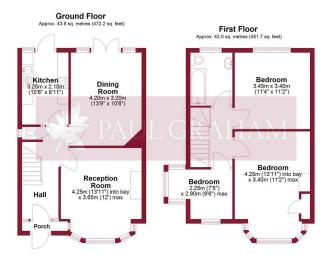

\* PAUL GRAHAM

Total area: approx. 85.8 sq. metres (923.9 sq. feet)

Floor plan produced in accordance with RICS Property Measurement Standards incorporating Internation

Property Measurement Standards. Produced for Plaul Graham.

Plan produced using Planufp.

# **ENTRANCE PORCH**

## **ENTRANCE HALL**

## **GROUND FLOOR WC**

**RECEPTION 1** 14' 1" x 12' (4.29m x 3.66m)

**RECEPTION 2** 13' 9" x 10' 5" (4.19m x 3.18m)

**KITCHEN** 10' 6" x 6' 10" (3.2m x 2.08m)

**LANDING** 

**BEDROOM 1** 14' 2" x 11' (4.32m x 3.35m)

**BEDROOM 2** 11' 3" x 11' (3.43m x 3.35m)

**BEDROOM 3** 9' 4" x 7' 4" (2.84m x 2.24m)

**FAMILY BATHROOM** 7' 10" x 6' 4" (2.39m x 1.93m)

OFF ROAD PARKING

LARGE REAR GARDEN

IMP ORTANT NOTE: Paul Graham have not tested any services, heating system, appliances, fixtures or fittings. References to the tenure of a property are based on information supplied by the seller as Paul Graham have not had sight of the title documents. Neither has Paul Graham checked any existing or necessary planning consents, building regul ations or rights of way. Prospective purchasers are advised to obtain verification from their solicitor or surveyor. PLEASE NOTE: All measurements are approximate and represent the maximum dimensions of any room (into bays and alcoves) and a margin of error should be allowed.