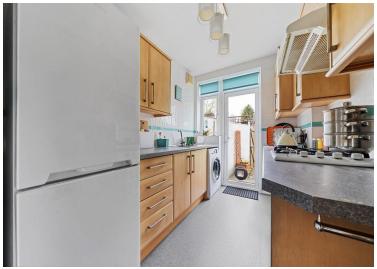

## **GROUND FLOOR WC**

**RECEPTION 1** 14' 1" x 12' (4.29m x 3.66m)

**RECEPTION 2** 13' 9" x 10' 5" (4.19m x 3.18m)

**KITCHEN** 10' 6" x 6' 10" (3.2m x 2.08m)

**LANDING** 

**BEDROOM 1** 14' 2" x 11' (4.32m x 3.35m)