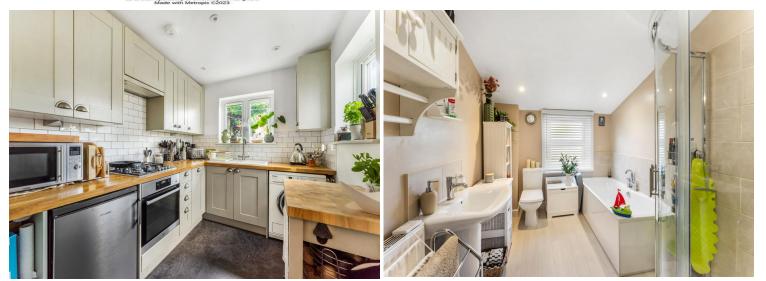

## **ENTRANCE HALL**

LOUNGE 11' 4" x 9' 6" (3.45m x 2.9m)

DINING ROOM 12' 8" x 11' 1" (3.86m x 3.38m)

KITCHEN 9' 3" x 7' 2" (2.82m x 2.18m)

STAIRS TO FIRST FLOOR

LANDING

BEDROOM 1 13' 9" x 11' 1" (4.19m x 3.38m)

BEDROOM 2 11' x 8' 11" (3.35m x 2.72m)

BATHROOM 9' 3" x 7' 5" (2.82m x 2.26m)

**GOOD SIZE GARDEN** 

OFF ROAD PARKING

PLANNING PERMISSION - DM2021/02501

IMP ORTANT NOTE: Paul Graham have not tested any services, heating system, appliances, fixtures or fittings. References to the tenure of a property are based on information supplied by the seller as Paul Graham have not had sight of the title documents. Neither has Paul Graham checked any existing or necessary planning consents, building regulations or rights of way. Prospective purchasers are advised to obtain verification from their solicitor or surve yor. PLEASE NOTE: All measurements are approximate and represent the maximum dimensions of any room (into bays and alcoves) and a margin of error should be allowed.