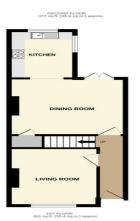

## **ENTRANCE HALL**

LOUNGE 11' 4" x 9' 6" (3.45m x 2.9m)

DINING ROOM 12' 8" x 11' 1" (3.86m x 3.38m)

KITCHEN 9' 3" x 7' 2" (2.82m x 2.18m)

STAIRS TO FIRST FLOOR

LANDING

BEDROOM 1 13' 9" x 11' 1" (4.19m x 3.38m)

BEDROOM 2 11' x 8' 11" (3.35m x 2.72m)

BATHROOM 9' 3" x 7' 5" (2.82m x 2.26m)

**GOOD SIZE GARDEN** 

OFF ROAD PARKING

PLANNING PERMISSION - DM2021/02501

IMP ORTANT NOTE: Paul Graham have not tested any services, heating system, appliances, fixtures or fittings. References to the tenure of a property are based on information supplied by the seller as Paul Graham have not had sight of the title documents. Neither has Paul Graham checked any existing or necessary planning consents, building regulations or rights of way. Prospective purchasers are advised to obtain verification from their solicitor or surve yor. PLEASE NOTE: All measurements are approximate and represent the maximum dimensions of any room (into bays and alcoves) and a margin of error should be allowed.