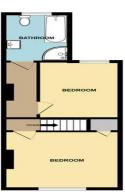

## **ENTRANCE HALL**

LOUNGE 11' 4" x 9' 6" (3.45m x 2.9m)

DINING ROOM 12' 8" x 11' 1" (3.86m x 3.38m)

KITCHEN 9' 3" x 7' 2" (2.82m x 2.18m)

STAIRS TO FIRST FLOOR

LANDING

BEDROOM 1 13' 9" x 11' 1" (4.19m x 3.38m)

BEDROOM 2 11' x 8' 11" (3.35m x 2.72m)

BATHROOM 9' 3" x 7' 5" (2.82m x 2.26m)

**GOOD SIZE GARDEN** 

OFF ROAD PARKING

PLANNING PERMISSION - DM2021/02501

IMP ORTANT NOTE: Paul Graham have not tested any services, heating system, appliances, fixtures or fittings. References to the tenure of a property are based on information supplied by the seller as Paul Graham have not had sight of the title documents. Neither has Paul Graham checked any existing or necessary planning consents, building regulations or rights of way. Prospective purchasers are advised to obtain verification from their solicitor or surve yor. PLEASE NOTE: All measurements are approximate and represent the maximum dimensions of any room (into bays and alcoves) and a margin of error should be allowed.