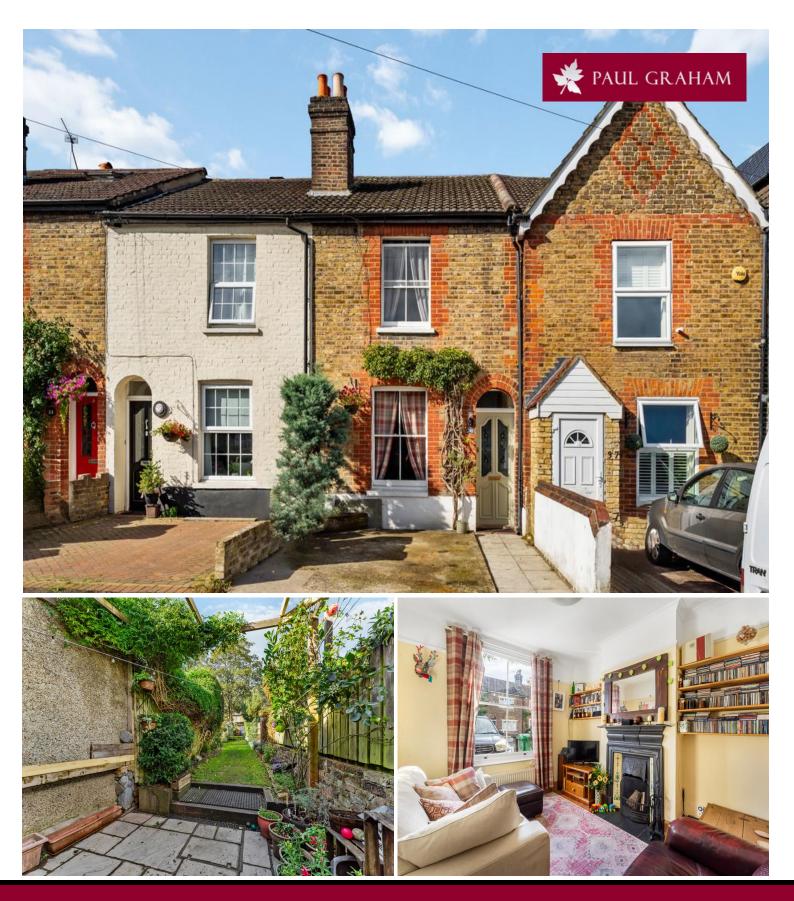

## 36 Francis Road, Wallington, Surrey, SM6 9AS | £459,950 Freehold

Paul Graham are delighted to present this charming two bedroom characterful cottage which is conveniently positioned close to Wallington town centre and station. The property which has been updated throughout by the current owner boasts two reception rooms and a refitted kitchen. Upstairs there are two double bedrooms and a stylish modern bathroom. At the rear there is a good size garden and the front provides off street parking. The property has planning for a loft conversion - Application number DM2021/02501