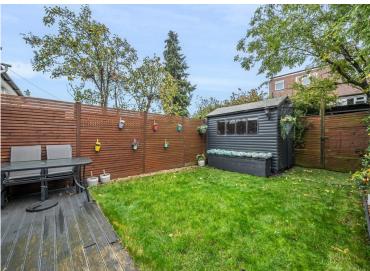

## **ENTRANCE HALL**

**KITCHEN/RECEPTION** 26' 2" x 16' 6" (7.98m x 5.03m)

**GARDEN** 28' 5" x 17' 9" (8.66m x 5.41m)