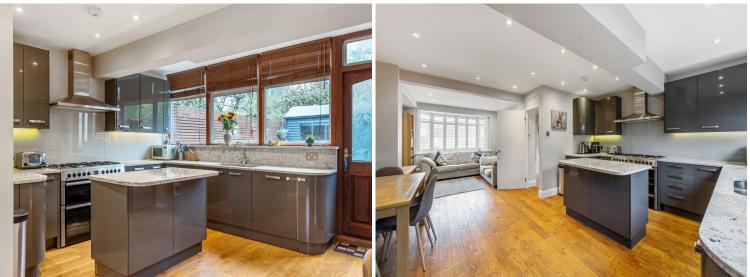

## **ENTRANCE HALL**

**KITCHEN/RECEPTION** 26' 2" x 16' 6" (7.98m x 5.03m)

**GARDEN** 28' 5" x 17' 9" (8.66m x 5.41m)