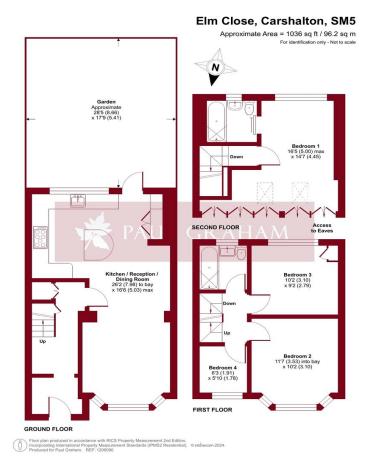

**PORCH** 

## **ENTRANCE HALL**

**KITCHEN/RECEPTION** 26' 2" x 16' 6" (7.98m x 5.03m)

**GARDEN** 28' 5" x 17' 9" (8.66m x 5.41m)

# **LANDING**

**BEDROOM 2** 11' 7" x 10' 2" (3.53m x 3.1m)

**BEDROOM 3** 10' 2" x 9' 2" (3.1m x 2.79m)

**BEDROOM 4** 6' 3" x 5' 10" (1.91m x 1.78m)

# **BATHROOM**

**BEDROOM 1** 16' 5" x 14' 7" (5m x 4.44m)

# **ENSUITE**

### **OFF ROAD PARKING**

IMP ORTANT NOTE: Paul Graham have not tested any services, heating system, appliances, fixtures or fittings. References to the tenure of a property are based on information supplied by the seller as Paul Graham have not had sight of the title documents. Neither has Paul Graham checked any existing or necessary planning consents, building regulations or rights of way. Prospective purchasers are advised to obtain verification from their solicitor or surveyor. PLEASE NOTE: All measurements are approximate and represent the maximum dimensions of any room (into bays and alcoves) and a margin of error should be allowed.