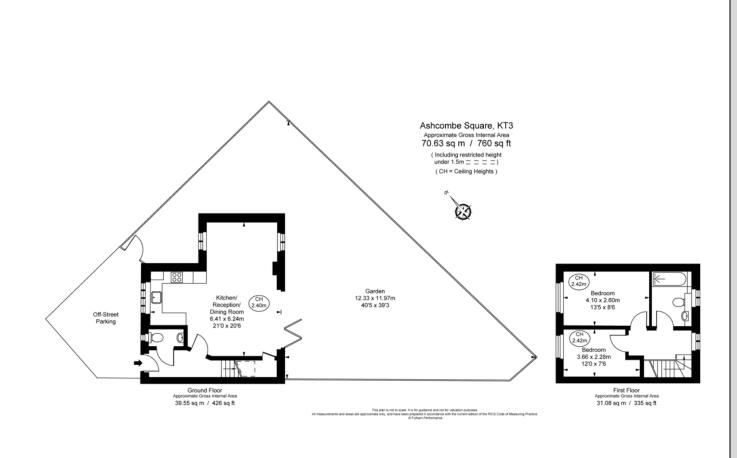

## 2 Bedroom Semi-Detached Family Home Ashcombe Square, New Malden. £550,000 Freehold

Newly Built just 2 years ago, a beautifully presented, 2 bedroom Semi-Detached Family home, set within a quiet cul-de-sac location in Ashcombe Square, New Malden.

This stunning 2 bedroom home is presented to an exceptionally high standard with modern designs and a contemporary feel.

The open Plan, reception / kitchen / dining room is spacious, with double aspect with bi fold doors opening out to the private garden.

The modern kitchen has fully integrated appliances and subway tiling.

On the first floor there are two spacious bedrooms and a luxury bathroom.

Downstairs Cloakroom, Off Road Driveway Parking,

Spacious Garden with pedestrian side access.