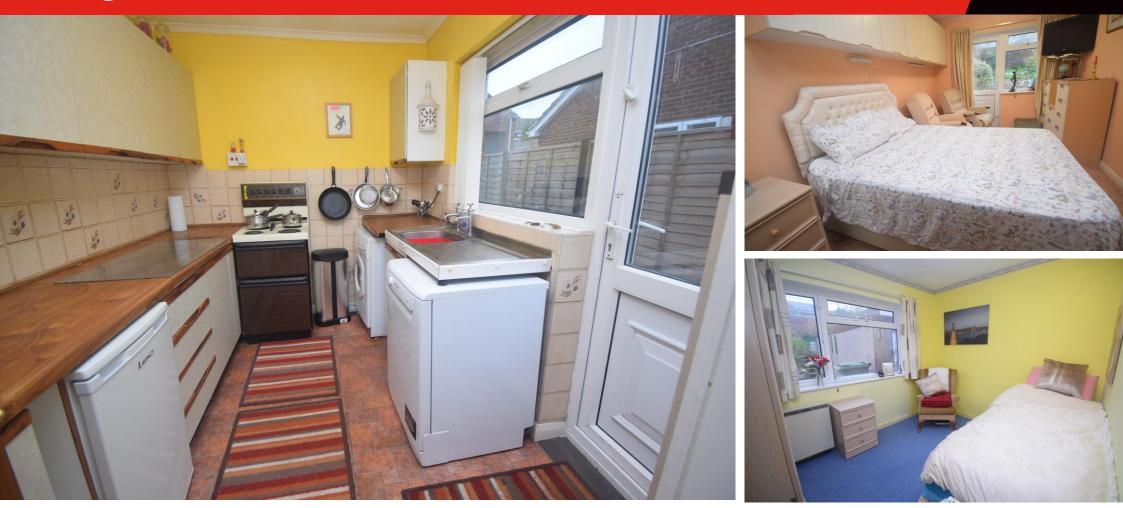

The double glazed accommodation is warmed by electric storage radiators and is now in need of updating throughout. The property is accessed via a front door to the side and into the kitchen which leads into the hallway/porch and then into the lounge/diner. A lobby then provides access to both bedrooms and bathroom with bedroom one benefitting from built in wardrobes and storage as well as a door into the rear garden. The property also includes a loft (accessed via ladder) that has a wooden boarded floor and a velux window providing potential for conversion to a hobbies room.

Lounge/Diner 16' 00" x 12' 01" (4.88m x 3.68m) Kitchen 10' 09" x 8' 00" (3.28m x 2.44m) Bedroom One 13' 08" x 8' 01" (4.17m x 2.46m) Bedroom Two 10' 06" x 8' 10" (3.2m x 2.69m) Garage 16' 03" x 9' 08" (4.95m x 2.95m)