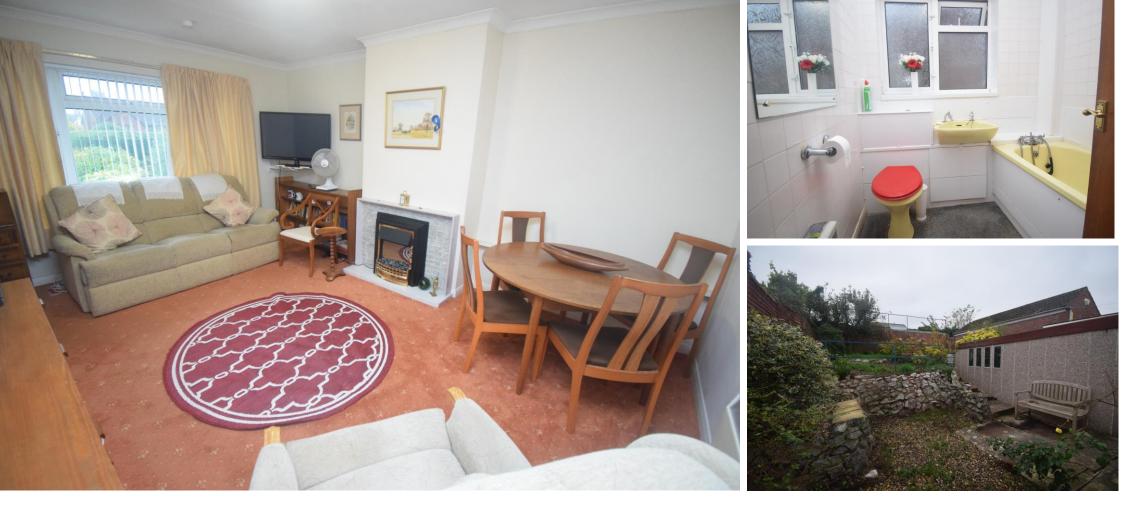

The double glazed accommodation is warmed by electric storage radiators and is now in need of updating throughout. The property is accessed via a front door to the side and into the kitchen which leads into the hallway/porch and then into the lounge/diner. A lobby then provides access to both bedrooms and bathroom with bedroom one benefitting from built in wardrobes and storage as well as a door into the rear garden. The property also includes a loft (accessed via ladder) that has a wooden boarded floor and a velux window providing potential for conversion to a hobbies room.

Externally there is off road parking for three vehicles, a single garage as well as an open plan garden to the front and an enclosed tiered garden to the rear.

The village of Cannington offers a good range of amenities including a butcher, baker, garage, village shop, church and several public houses. For more information or an appointment to view please contact the vendors sole agents.

Lounge/Diner 16' 00" x 12' 01" (4.88m x 3.68m) Kitchen 10' 09" x 8' 00" (3.28m x 2.44m) Bedroom One 13' 08" x 8' 01" (4.17m x 2.46m) Bedroom Two 10' 06" x 8' 10" (3.2m x 2.69m) Garage 16' 03" x 9' 08" (4.95m x 2.95m)