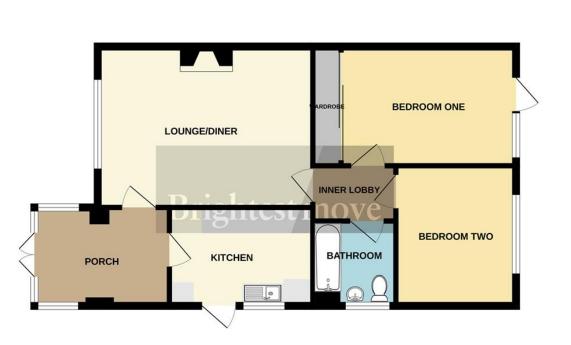

The double glazed accommodation is warmed by electric storage radiators and is now in need of updating throughout. The property is accessed via a front door to the side and into the kitchen which leads into the hallway/porch and then into the lounge/diner. A lobby then provides access to both bedrooms and bathroom with bedroom one benefitting from built in wardrobes and storage as well as a door into the rear garden. The property also includes a loft (accessed via ladder) that has a wooden boarded floor and a velux window providing potential for conversion to a hobbies room.

Lounge/Diner 16' 00" x 12' 01" (4.88m x 3.68m) Kitchen 10' 09" x 8' 00" (3.28m x 2.44m) Bedroom One 13' 08" x 8' 01" (4.17m x 2.46m) Bedroom Two 10' 06" x 8' 10" (3.2m x 2.69m) Garage 16' 03" x 9' 08" (4.95m x 2.95m)