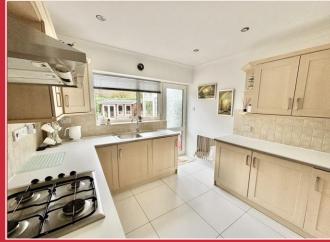

#### The Property

Located within walking distance of the centre of Broadstone and also on a bus route is this delightful detached bungalow which has been lovingly maintained by the current owners. The property offers light and airy accommodation, there is a generous reception hall leading to the sitting room with dual aspect windows opening to a conservatory/dining area overlooking the rear garden. There is then a modern fitted kitchen, two bedrooms and contemporary shower room. The property benefits from gas fired heating with radiators, UPVC double glazing and UPVC fascias and soffits.