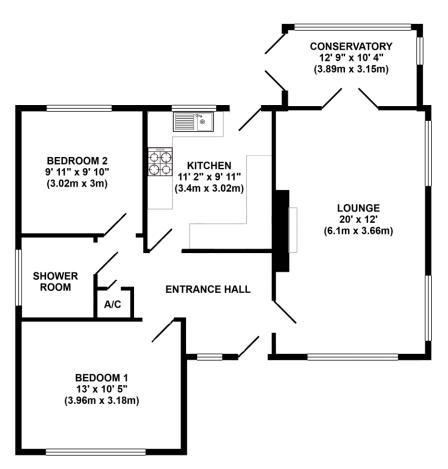

#### The Property

Located within walking distance of the centre of Broadstone and also on a bus route is this delightful detached bungalow which has been lovingly maintained by the current owners. The property offers light and airy accommodation, there is a generous reception hall leading to the sitting room with dual aspect windows opening to a conservatory/dining area overlooking the rear garden. There is then a modern fitted kitchen, two bedrooms and contemporary shower room. The property benefits from gas fired heating with radiators, UPVC double glazing and UPVC fascias and soffits.

The front driveway provides off road parking for a number of vehicles and a drive continues to the side of the property to the detached single garage which has power and light and an electronically operated door. The garden forms a particular feature where there is a raised deck stepping down to a neatly kept area of lawn with gravel borders for reduced maintenance. Also located in the garden is a shed and a log cabin style summer house with patio area, the summer house has been used as an office and has power and light available.