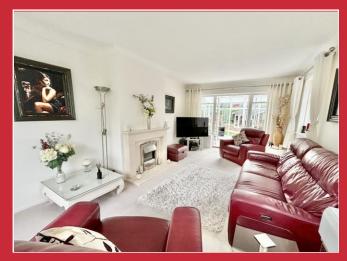

#### The Property

Located within walking distance of the centre of Broadstone and also on a bus route is this delightful detached bungalow which has been lovingly maintained by the current owners. The property offers light and airy accommodation, there is a generous reception hall leading to the sitting room with dual aspect windows opening to a conservatory/dining area overlooking the rear garden. There is then a modern fitted kitchen, two bedrooms and contemporary shower room. The property benefits from gas fired heating with radiators, UPVC double glazing and UPVC fascias and soffits.