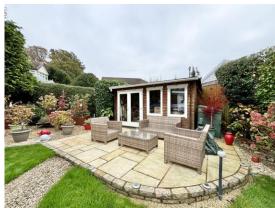

The front driveway provides off road parking for a number of vehicles and a drive continues to the side of the property to the detached single garage which has power and light and an electronically operated door. The garden forms a particular feature where there is a raised deck stepping down to a neatly kept area of lawn with gravel borders for reduced maintenance. Also located in the garden is a shed and a log cabin style summer house with patio area, the summer house has been used as an office and has power and light available.