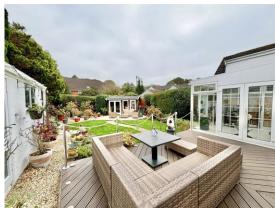

The front driveway provides off road parking for a number of vehicles and a drive continues to the side of the property to the detached single garage which has power and light and an electronically operated door. The garden forms a particular feature where there is a raised deck stepping down to a neatly kept area of lawn with gravel borders for reduced maintenance. Also located in the garden is a shed and a log cabin style summer house with patio area, the summer house has been used as an office and has power and light available.