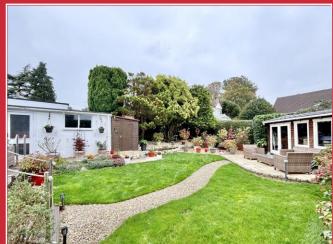

The front driveway provides off road parking for a number of vehicles and a drive continues to the side of the property to the detached single garage which has power and light and an electronically operated door. The garden forms a particular feature where there is a raised deck stepping down to a neatly kept area of lawn with gravel borders for reduced maintenance. Also located in the garden is a shed and a log cabin style summer house with patio area, the summer house has been used as an office and has power and light available.