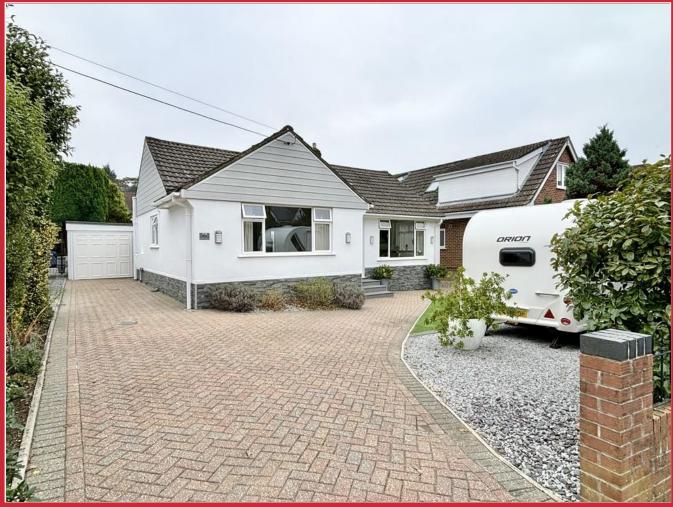

# 67 York Road, Broadstone BH18 8EW

Situated within close proximity of the centre of Broadstone is this immaculately presented two bedroom detached bungalow with attractive front and rear gardens.

EPC: TBC Council Tax Band: D Price: £450,000 Freehold

#### The Property

Located within walking distance of the centre of Broadstone and also on a bus route is this delightful detached bungalow which has been lovingly maintained by the current owners. The property offers light and airy accommodation, there is a generous reception hall leading to the sitting room with dual aspect windows opening to a conservatory/dining area overlooking the rear garden. There is then a modern fitted kitchen, two bedrooms and contemporary shower room. The property benefits from gas fired heating with radiators, UPVC double glazing and UPVC fascias and soffits.

The front driveway provides off road parking for a number of vehicles and a drive continues to the side of the property to the detached single garage which has power and light and an electronically operated door. The garden forms a particular feature where there is a raised deck stepping down to a neatly kept area of lawn with gravel borders for reduced maintenance. Also located in the garden is a shed and a log cabin style summer house with patio area, the summer house has been used as an office and has power and light available.