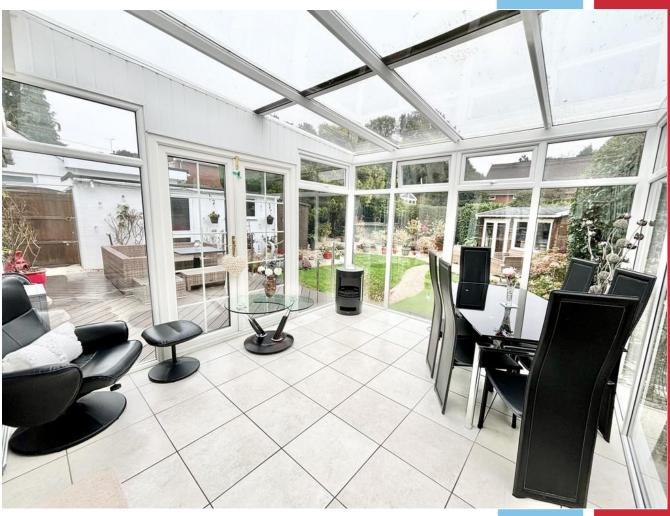

#### The Property

Located within walking distance of the centre of Broadstone and also on a bus route is this delightful detached bungalow which has been lovingly maintained by the current owners. The property offers light and airy accommodation, there is a generous reception hall leading to the sitting room with dual aspect windows opening to a conservatory/dining area overlooking the rear garden. There is then a modern fitted kitchen, two bedrooms and contemporary shower room. The property benefits from gas fired heating with radiators, UPVC double glazing and UPVC fascias and soffits.