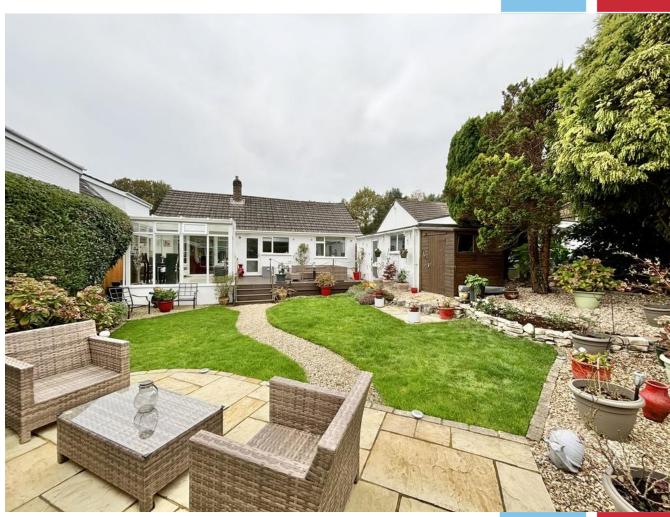

#### The Property

Located within walking distance of the centre of Broadstone and also on a bus route is this delightful detached bungalow which has been lovingly maintained by the current owners. The property offers light and airy accommodation, there is a generous reception hall leading to the sitting room with dual aspect windows opening to a conservatory/dining area overlooking the rear garden. There is then a modern fitted kitchen, two bedrooms and contemporary shower room. The property benefits from gas fired heating with radiators, UPVC double glazing and UPVC fascias and soffits.

The front driveway provides off road parking for a number of vehicles and a drive continues to the side of the property to the detached single garage which has power and light and an electronically operated door. The garden forms a particular feature where there is a raised deck stepping down to a neatly kept area of lawn with gravel borders for reduced maintenance. Also located in the garden is a shed and a log cabin style summer house with patio area, the summer house has been used as an office and has power and light available.