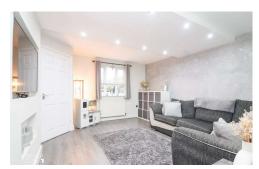

## **GROUND FLOOR**

Upon entering, you're welcomed by a bright and spacious entrance hall leading into a stunning family lounge, generously sized and featuring a bespoke media wall framed by elegant downlighters that create a timeless ambiance.

#### **ENTRANCE HALL**

FAMILY LOUNGE 14' 7" x 11' 11" (4.47m x 3.65m)

STUNNING KITCHEN/DINER 15' 1" x 11' 8" (4.61m x 3.57m)

GUEST CLOAKROOM 5' 5" x 3' 1" (1.66m x 0.94m)