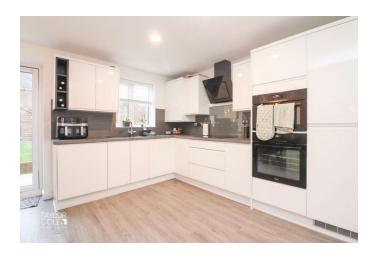

To the rear, a breath-taking kitchen/diner impresses with an array of modern base units, sleek countertops, and French doors that open to blend indoor and outdoor living seamlessly. A guest cloakroom completes the ground floor, offering convenience and style.

#### **ENTRANCE HALL**

FAMILY LOUNGE 14' 7" x 11' 11" (4.47m x 3.65m)

STUNNING KITCHEN/DINER 15' 1" x 11' 8" (4.61m x 3.57m)

GUEST CLOAKROOM 5' 5" x 3' 1" (1.66m x 0.94m)