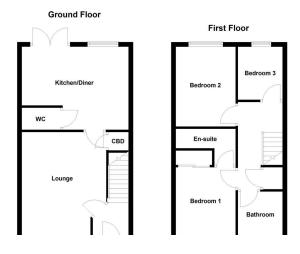

## **GROUND FLOOR**

Upon entering, you're welcomed by a bright and spacious entrance hall leading into a stunning family lounge, generously sized and featuring a bespoke media wall framed by elegant downlighters that create a timeless ambiance.

To the rear, a breath-taking kitchen/diner impresses with an array of modern base units, sleek countertops, and French doors that open to blend indoor and outdoor living seamlessly. A guest cloakroom completes the ground floor, offering convenience and style.

#### **ENTRANCE HALL**

FAMILY LOUNGE 14' 7" x 11' 11" (4.47m x 3.65m)

STUNNING KITCHEN/DINER 15' 1" x 11' 8" (4.61m x 3.57m)

GUEST CLOAKROOM 5' 5" x 3' 1" (1.66m x 0.94m)

#### FIRST FLOOR

Upstairs, three beautifully appointed bedrooms provide stylish accommodation. The primary bedroom includes mirrored fitted wardrobes and a chic en suite bathroom. The main family bathroom is equally impressive, boasting a luxurious three-piece suite with contemporary tiled surrounds.

BEDROOM ONE 9' 8" x 8' 8" (2.96m x 2.65m)

EN SUITE 8' 7" x 3' 8" (2.64m x 1.12m)

BEDROOM TWO 10' 10" x 8' 7" (3.31m x 2.64m)

BEDROOM THREE 7' 6" x 6' 3" (2.29m x 1.91m)

BATHROOM 6' 3" x 6' 2" (1.91m x 1.88m)