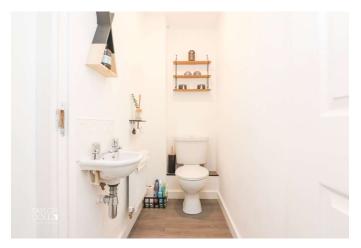

To the rear, a breath-taking kitchen/diner impresses with an array of modern base units, sleek countertops, and French doors that open to blend indoor and outdoor living seamlessly. A guest cloakroom completes the ground floor, offering convenience and style.

#### **ENTRANCE HALL**

FAMILY LOUNGE 14' 7" x 11' 11" (4.47m x 3.65m)

STUNNING KITCHEN/DINER 15' 1" x 11' 8" (4.61m x 3.57m)

GUEST CLOAKROOM 5' 5" x 3' 1" (1.66m x 0.94m)