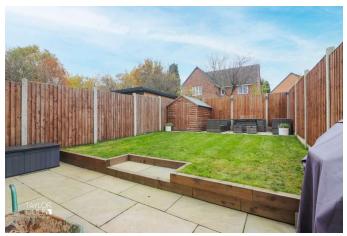

### THE REAR

Outside, the rear garden is meticulously landscaped, featuring a harmonious mix of patios, lush lawns, and secure timber fencing. This private oasis is perfect for relaxation and outdoor entertaining, offering a versatile space for family enjoyment in all seasons.