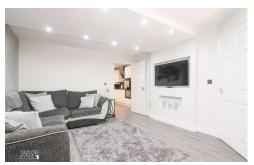

## **GROUND FLOOR**

Upon entering, you're welcomed by a bright and spacious entrance hall leading into a stunning family lounge, generously sized and featuring a bespoke media wall framed by elegant downlighters that create a timeless ambiance.

#### **ENTRANCE HALL**

FAMILY LOUNGE 14' 7" x 11' 11" (4.47m x 3.65m)

STUNNING KITCHEN/DINER 15' 1" x 11' 8" (4.61m x 3.57m)

GUEST CLOAKROOM 5' 5" x 3' 1" (1.66m x 0.94m)