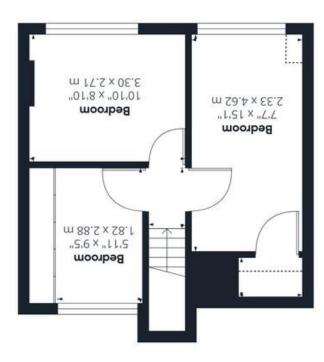

Price:

washing machine making this a versatile space for both utilities and comfort. The first floor landing grants access to all three bedrooms within the first floor with the smaller initially coming to your left. With all carpeted flooring underfoot and views into the rear garden, this space benefits from wall to wall built in wardrobes. The second bedroom is located at the front of the property again with carpeted flooring by front facing uPVC double glazed front aspect with access to eave storage and wall mounted radiator. The larger of the bedrooms is found at the end of the hallway to the right with part vaulted ceiling and large uPVC double glazed window to the front. This room also benefits from a built in storage cupboard along with all carpeted flooring across its large floor space.

STABBA STATES GIRBYE

Approximate total area<sup>cs</sup> <sup>5</sup>13.86 ft<sup>2</sup>

75.61 m²

Reduced headroom

5ft Ep.01

(1) Excluding balconies and terraces

m 2.1\ft 2 wolde -----

While every attempt has been made to ensure accuracy, all measurements are approximate, not to scale. This floor plan is for illustrative purposes only.

Calculations are based on RICS IPMS 3C standard.

GIRAFFE360