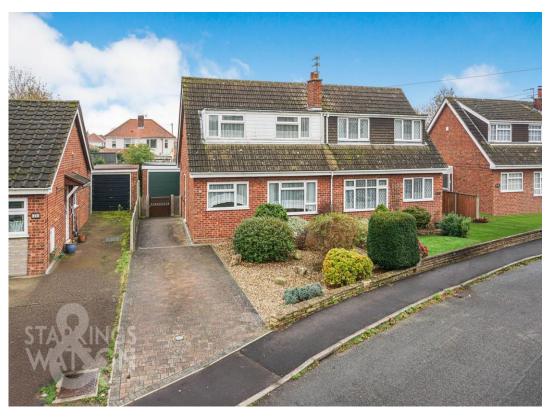

### **IN SUMMARY**

NO CHAIN. A well-proportioned SEMI-DETACHED CHALET style home set within a QUIET close, with all amenities just a short walk away. With a living space measuring some 813 Sq. ft (stms) this property benefits from a DETACHED GARAGE with updated uPVC double glazed windows and electric roller doors to the front - leading from the DRIVEWAY with parking for multiple vehicles. Internally, the GENEROUS SITTING measures 18' in length with a large floor space and double front facing aspect. Beyond, a fitted kitchen can be found leading into the CONSERVATORY overlooking the rear garden with the addition of a MODERN WET ROOM fitted on the ground floor. Upstairs, THREE BEDROOMS can be found with a BUILT-IN STORAGE solutions, all warmed by a 2021 installed GAS COMBINATION BOILER. The rear garden is FULLY ENCLOSED and PRIVATE, predominantly laid to lawn with a concrete patio seating area.

## **SETTING THE SCENE**

The property can be found to the right of this quiet

and popular close with a brick weave driveway leading beyond a shingle garden frontage with mature planted shrubs leading towards the front door and timber gated access into the garden and garage beyond.