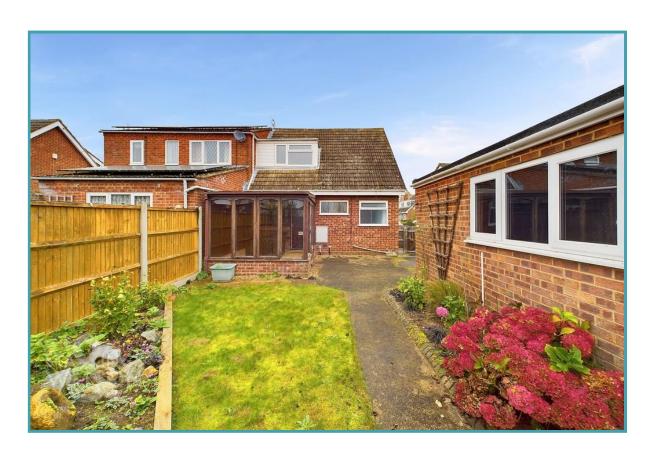

## THE GREAT OUTDOORS

Externally the rear garden is fully enclosed with timber fencing while a concrete patio seating area leads you towards the lawn garden space with raised planting beds currently housing colourful flowers. Access to the garage can be found through the electric roller door to the front or the newly fitted personal door to the side.