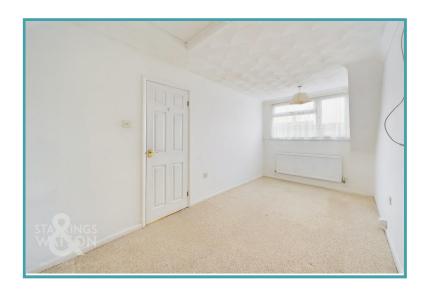

Price:

washing machine making this a versatile space for both utilities and comfort. The first floor landing grants access to all three bedrooms within the first floor with the smaller initially coming to your left. With all carpeted flooring underfoot and views into the rear garden, this space benefits from wall to wall built in wardrobes. The second bedroom is located at the front of the property again with carpeted flooring by front facing uPVC double glazed front aspect with access to eave storage and wall mounted radiator. The larger of the bedrooms is found at the end of the hallway to the right with part vaulted ceiling and large uPVC double glazed window to the front. This room also benefits from a built in storage cupboard along with all carpeted flooring across its large floor space.