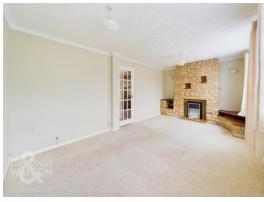

# THE GRAND TOUR

Stepping inside, you are first met with a carpeted hallway with wall mounted radiator granting access to all living accommodation on the ground floor as well as stairs for the first floor. Next to the stairs is a newly fitted modern wet room with mostly tiled surround, walk in shower space and wall mounted heated towel rail. The front of the property is occupied by the brilliantly spacious 18' sitting room with a double front facing aspect of uPVC, double glazed windows with radiator below plus a stone feature fireplace along with a wide range of floor space suitable for a choice of layouts of soft furnishings with potential to host a dining table as well. Through from here you will find the fully fitted kitchen with all tiled flooring underfoot and mostly tile surround currently housing a mixture of wall and base mounted storage units set around wooden effect work surfaces with space for appliances such as an electric oven and hob with extraction above sitting next to the plumbing for a washing machine or dishwasher. Within the kitchen a sizable storage cupboard can be found reaching underneath the stairs ideal for further storage solutions. Just beyond the kitchen is a fully tiled conservatory area with views into the rear garden with easy access through French doors. This space has plumbing currently within it suitable for the