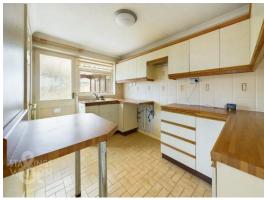

# THE GRAND TOUR

Stepping inside, you are first met with a carpeted hallway with wall mounted radiator granting access to all living accommodation on the ground floor as well as stairs for the first floor. Next to the stairs is a newly fitted modern wet room with mostly tiled surround, walk in shower space and wall mounted heated towel rail. The front of the property is occupied by the brilliantly spacious 18' sitting room with a double front facing aspect of uPVC, double glazed windows with radiator below plus a stone feature fireplace along with a wide range of floor space suitable for a choice of layouts of soft furnishings with potential to host a dining table as well. Through from here you will find the fully fitted kitchen with all tiled flooring underfoot and mostly tile surround currently housing a mixture of wall and base mounted storage units set around wooden effect work surfaces with space for appliances such as an electric oven and hob with extraction above sitting next to the plumbing for a washing machine or dishwasher. Within the kitchen a sizable storage cupboard can be found reaching underneath the stairs ideal for further storage solutions. Just beyond the kitchen is a fully tiled conservatory area with views into the rear garden with easy access through French doors. This space has plumbing currently within it suitable for the