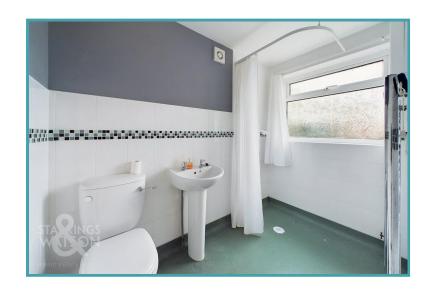

# THE GRAND TOUR

Stepping inside, you are first met with a carpeted hallway with wall mounted radiator granting access to all living accommodation on the ground floor as well as stairs for the first floor. Next to the stairs is a newly fitted modern wet room with mostly tiled surround, walk in shower space and wall mounted heated towel rail. The front of the property is occupied by the brilliantly spacious 18' sitting room with a double front facing aspect of uPVC, double glazed windows with radiator below plus a stone feature fireplace along with a wide range of floor space suitable for a choice of layouts of soft furnishings with potential to host a dining table as well. Through from here you will find the fully fitted kitchen with all tiled flooring underfoot and mostly tile surround currently housing a mixture of wall and base mounted storage units set around wooden effect work surfaces with space for appliances such as an electric oven and hob with extraction above sitting next to the plumbing for a washing machine or dishwasher. Within the kitchen a sizable storage cupboard can be found reaching underneath the stairs ideal for further storage solutions. Just beyond the kitchen is a fully tiled conservatory area with views into the rear garden with easy access through French doors. This space has plumbing currently within it suitable for the