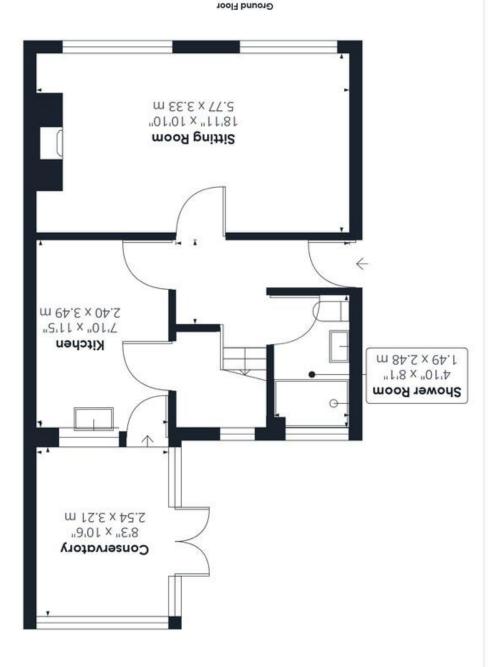

# THE GRAND TOUR

Stepping inside, you are first met with a carpeted hallway with wall mounted radiator granting access to all living accommodation on the ground floor as well as stairs for the first floor. Next to the stairs is a newly fitted modern wet room with mostly tiled surround, walk in shower space and wall mounted heated towel rail. The front of the property is occupied by the brilliantly spacious 18' sitting room with a double front facing aspect of uPVC, double glazed windows with radiator below plus a stone feature fireplace along with a wide range of floor space suitable for a choice of layouts of soft furnishings with potential to host a dining table as well. Through from here you will find the fully fitted kitchen with all tiled flooring underfoot and mostly tile surround currently housing a mixture of wall and base mounted storage units set around wooden effect work surfaces with space for appliances such as an electric oven and hob with extraction above sitting next to the plumbing for a washing machine or dishwasher. Within the kitchen a sizable storage cupboard can be found reaching underneath the stairs ideal for further storage solutions. Just beyond the kitchen is a fully tiled conservatory area with views into the rear garden with easy access through French doors. This space has plumbing currently within it suitable for the

STABBA STATES GIRBYE

Approximate total area<sup>cs</sup> <sup>5</sup>13.86 ft<sup>2</sup>

75.61 m²

Reduced headroom

5ft Ep.01

(1) Excluding balconies and terraces

m 2.1\ft 2 wolde -----

While every attempt has been made to ensure accuracy, all measurements are approximate, not to scale. This floor plan is for illustrative purposes only.

Calculations are based on RICS IPMS 3C standard.

GIRAFFE360