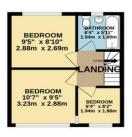

Features: Large through-lounge, modern kitchen, utility space, and shower room on the ground floor.

Upstairs: Three bedrooms and a second family bathroom.

Outdoor: Large garden with a brick-built annex.

Location: Near shops, schools, amenities, and transport links; great for families and investors.

GROUND FLOOR 776 sq.ft. (72.1 sq.m.) approx. 1ST FLOOR 284 sq.ft. (26.3 sq.m.) approx.

TOTAL FLOOR AREA: 1060 sq.ft. (98.5 sq.m.) approx. ery attempt has been made to ensure the accuracy of the Booplan contained here, measurements windows, rooms and any other items are approximate and no responsibility is taken for any error, proposition of the property of the proposition of the proposition of the property of the epurchaser. The services, systems and appliances shown have not been tested and no guarantee as to their operability or efficiency can be given. Made with Metropic 20224