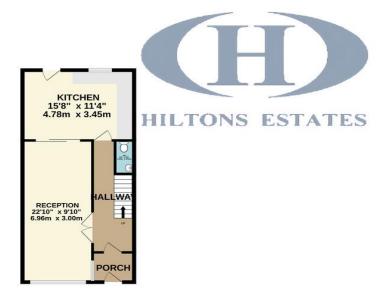

## SCOTTS ROAD, SOUTHALL, UB2 5DQ

OFFERS IN REGION OF £530,000

Hiltons Estates presents to the market this extended, freehold three bedroom Mid Terrace home in Southall, UB2! The ground floor comprises of a large through-lounge, modern kitchen, extended utility space and shower-room. Upstairs, there are 3 sizable bedrooms and a second family bathroom! The property also has a large garden and brick built annex at the rear! Local shops, schools and amenities are close by, and bus links and transport links are within easy reach. Ideal opportunity for families and Investors!!! Viewings Highly Recommended!!

Features: Large through-lounge, modern kitchen, utility space, and shower room on the ground floor.

Upstairs: Three bedrooms and a second family bathroom.

Outdoor: Large garden with a brick-built annex.