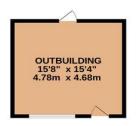

Location: Near shops, schools, amenities, and transport links; great for families and investors.

GROUND FLOOR 776 sq.ft. (72.1 sq.m.) approx. 1ST FLOOR 284 sq.ft. (26.3 sq.m.) approx.

TOTAL FLOOR AREA: 1060 sq.ft. (98.5 sq.m.) approx. ery attempt has been made to ensure the accuracy of the Booplan contained here, measurements windows, rooms and any other items are approximate and no responsibility is taken for any error, proposition of the property of the proposition of the proposition of the property of the epurchaser. The services, systems and appliances shown have not been tested and no guarantee as to their operability or efficiency can be given. Made with Metropic 20224