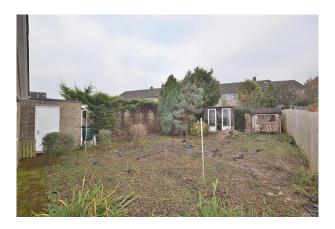

### **External**

The property sits in a quiet location and is set back from the road behind a driveway and a lawned garden.

The driveway leads to the garage which has an up and over door, a window and a door to the garden.

There is currently an access ramp in place, but this could easily be removed by the new owner.

The generous rear garden is a real blank canvas, ready for the new owners to put their stamp on.