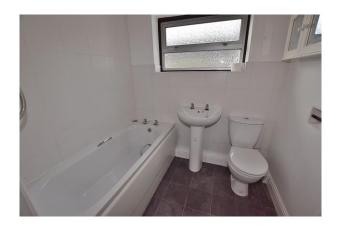

#### **Bathroom:**

Fitted with a white suite that comprises a bath with a Mira electric shower over, a WC and a wash hand basin. There is a radiator and a double glazed window.