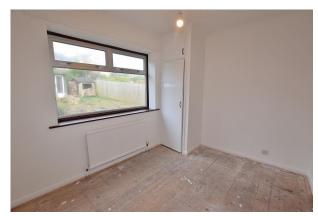

#### **Bedroom:**

A double bedroom with built in wardrobes, a radiator and a double glazed window overlooking the rear garden.

#### **Bedroom:**

A double bedroom with a built in cupboard, a radiator and a double glazed window overlooking the rear garden.