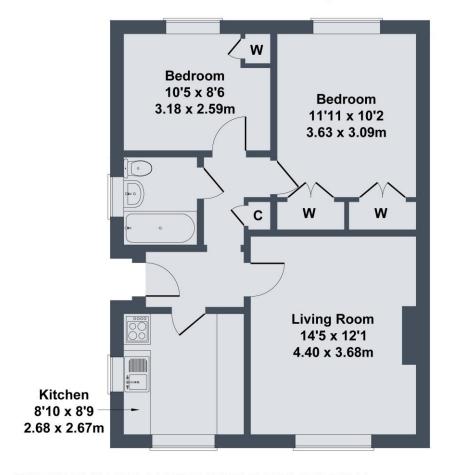

#### **Entrance Hall**

Accessed through a half glazed upvc door, the hallway has a radiator, loft access and an airing cupboard with shelving.

#### **Living Room:**

A bright room having the benefit of a large double glazed window to the front with a South facing aspect. There is a TV point and a radiator.

#### **Kitchen:**

Fitted with a range of wall and base units with complimenting countertops. There is a space for a cooker, plumbing for a washing machine and space for an under counter fridge. The upvc double glazed windows enjoy south and west facing aspects and there is a radiator.

#### **Bedroom:**

A double bedroom with built in wardrobes, a radiator and a double glazed window overlooking the rear garden.

#### **Bedroom:**

A double bedroom with a built in cupboard, a radiator and a double glazed window overlooking the rear garden.

#### **Bathroom:**

Fitted with a white suite that comprises a bath with a Mira electric shower over, a WC and a wash hand basin. There is a radiator and a double glazed window.

### **External**

The property sits in a quiet location and is set back from the road behind a driveway and a lawned garden.

The driveway leads to the garage which has an up and over door, a window and a door to the garden.

#### SKETCH PLAN FOR ILLUSTRATIVE PURPOSES ONLY

All measurements walls, doors, windows, fittings and appliances, their sizes and locations, are approximate only. They cannot be regarded as being a representation by the seller, nor their agent.