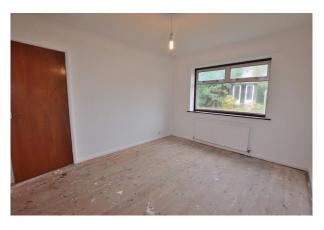

#### **Bedroom:**

A double bedroom with built in wardrobes, a radiator and a double glazed window overlooking the rear garden.

#### **Bedroom:**

A double bedroom with a built in cupboard, a radiator and a double glazed window overlooking the rear garden.