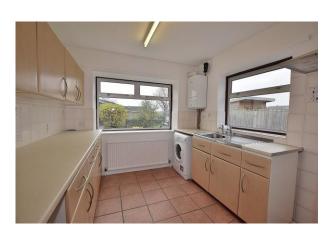

#### **Kitchen:**

Fitted with a range of wall and base units with complimenting countertops. There is a space for a cooker, plumbing for a washing machine and space for an under counter fridge. The upvc double glazed windows enjoy south and west facing aspects and there is a radiator.