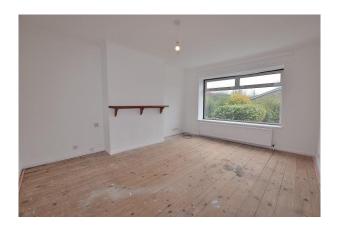

#### **Living Room:**

A bright room having the benefit of a large double glazed window to the front with a South facing aspect. There is a TV point and a radiator.